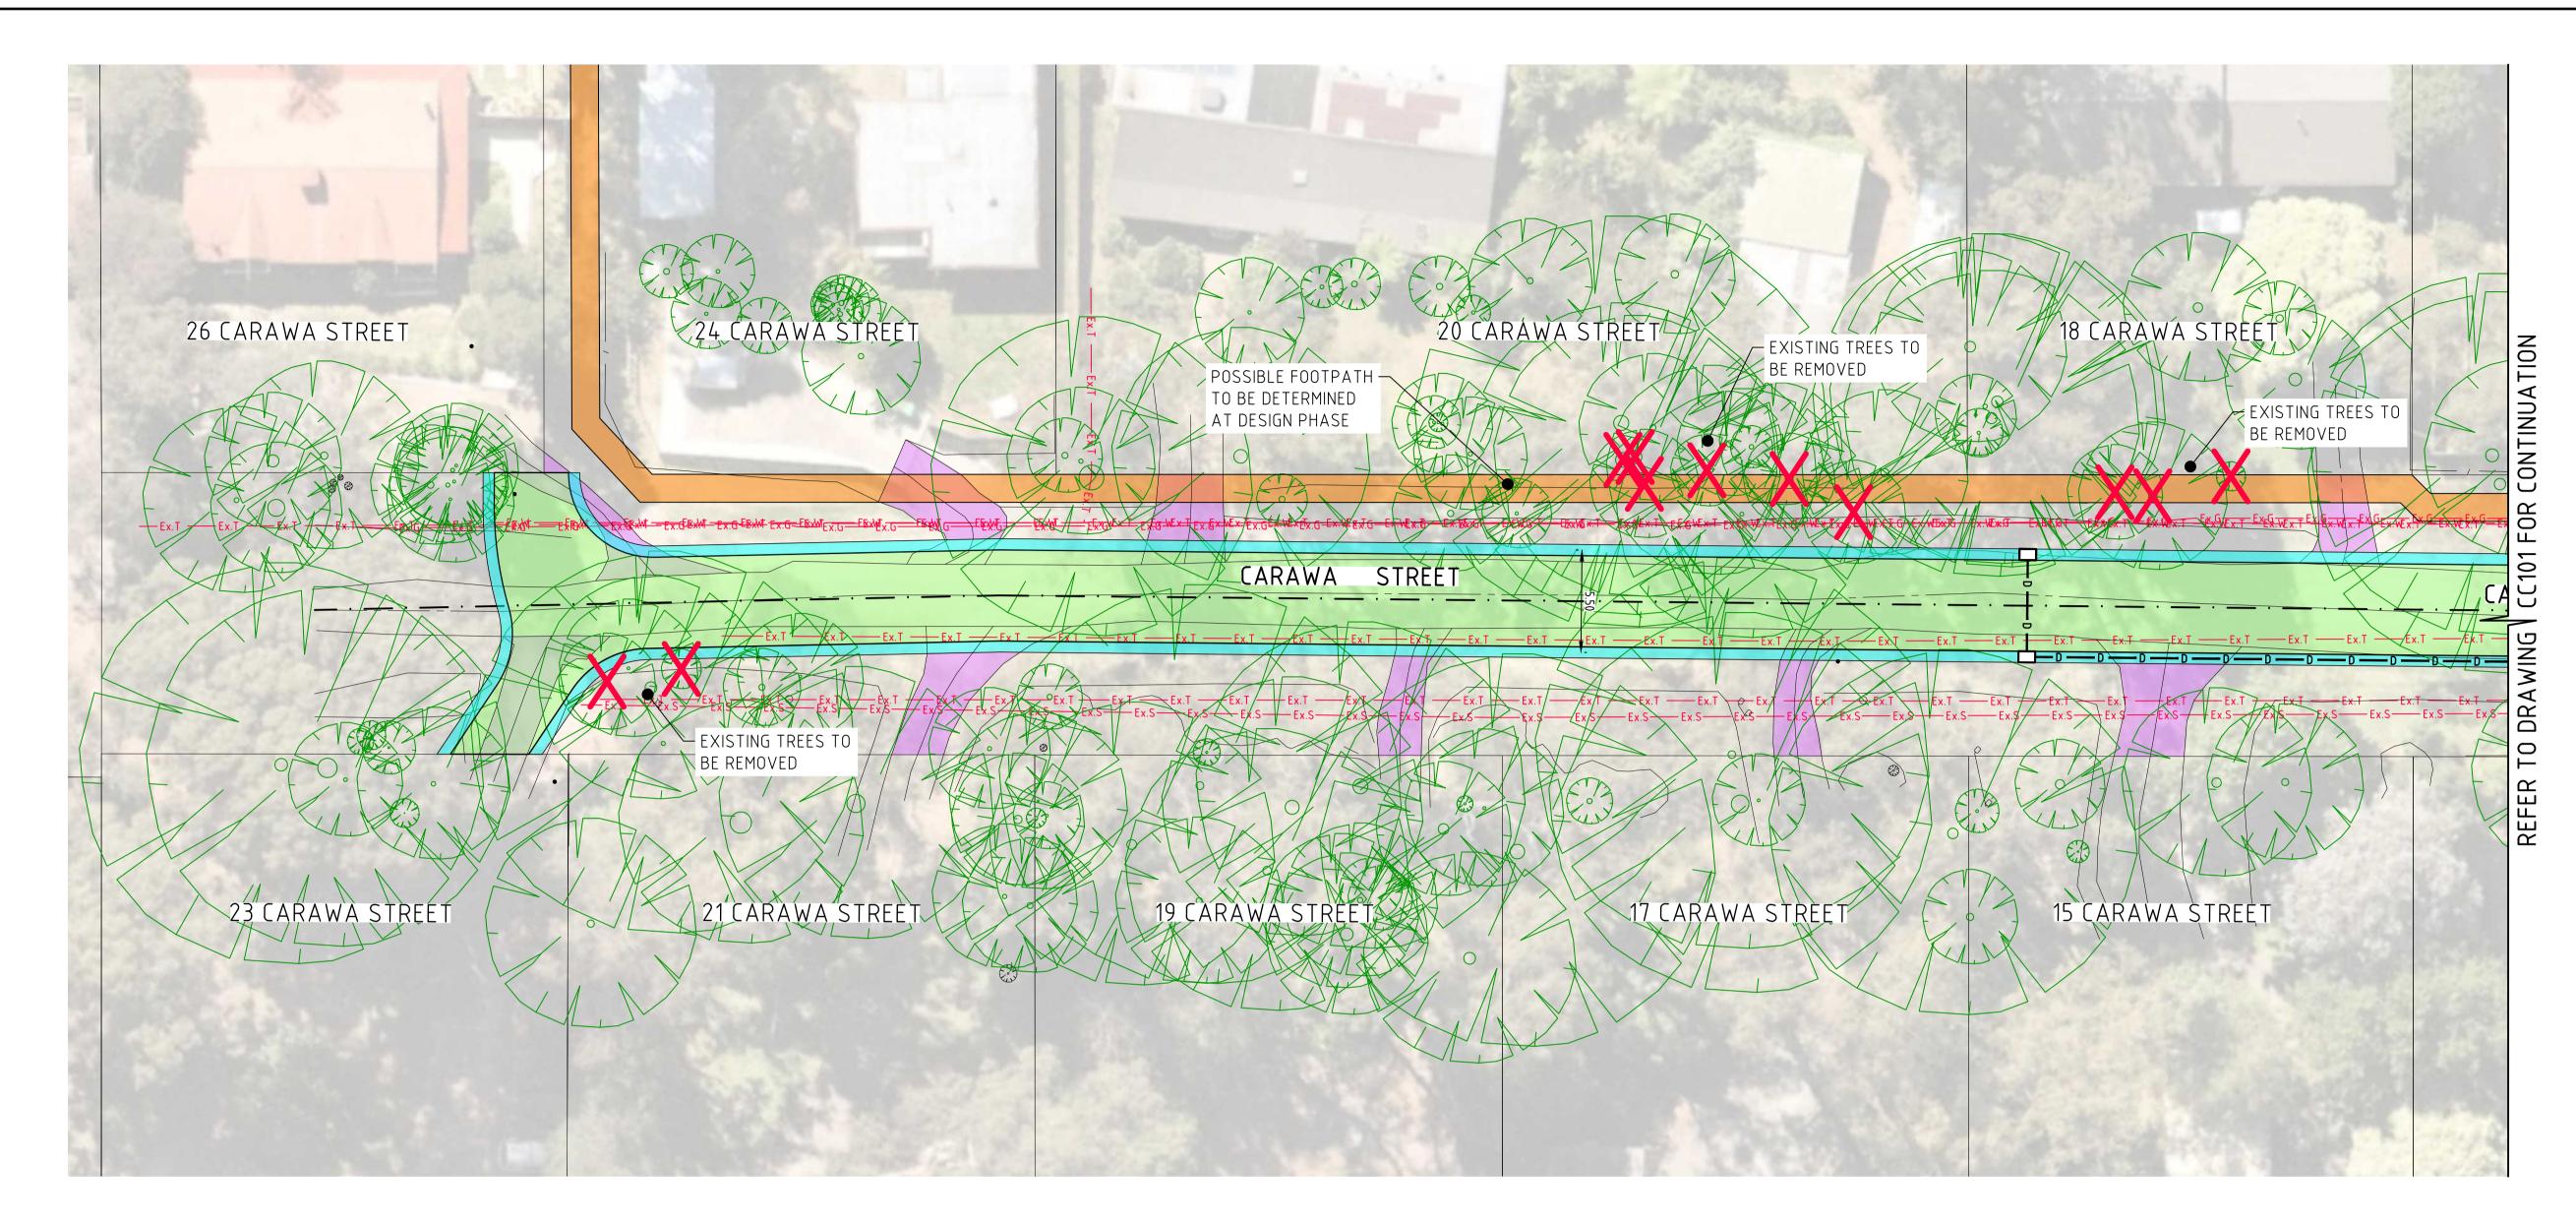

# **COMMUNITY CONSULTATION PLAN - CC106**

CARAWA STREET ALIGNMENT PLAN - SHEET 7 OF 8 SCALE 1:200 @ A1

#### **LEGEND**

PROPOSED PAVEMENT

PROPOSED KERB

PROPOSED FOOTPATH

PROPOSED TABLE DRAIN

EXISTING VEHICLE CROSSING

TREE IMPACTED BY WORKS

TREE PROTECTION ZONE

#### <u>NOTES</u>

- KERB RETURN RADII SHOWN ARE FROM FACE OF KERB. ALL EXISTING DRIVEWAYS TO BE REINSTATED TO MATCH NEATLY TO NEW FINISHED SURFACE LEVELS. MATERIAL TYPE TO MATCH EXISTING.
- DISTURBED NATURE STRIPS TO BE REINSTATED WITH TOPSOIL AND GRASS SEED.
- DRAINAGE PIT & PIPE ALIGNMENT AND OPPORTUNITIES FOR WATER SENSITIVE URBAN DESIGN INITIATIVES TO BE FURTHER INVESTIGATED DURING PRELIMINARY DESIGN PHASE. EXISTING DRAINAGE INFRASTRUCTURE TO BE PROVEN AND HOUSE DRAINS TO BE CONNECTED TO UNDERGROUND PIPES.