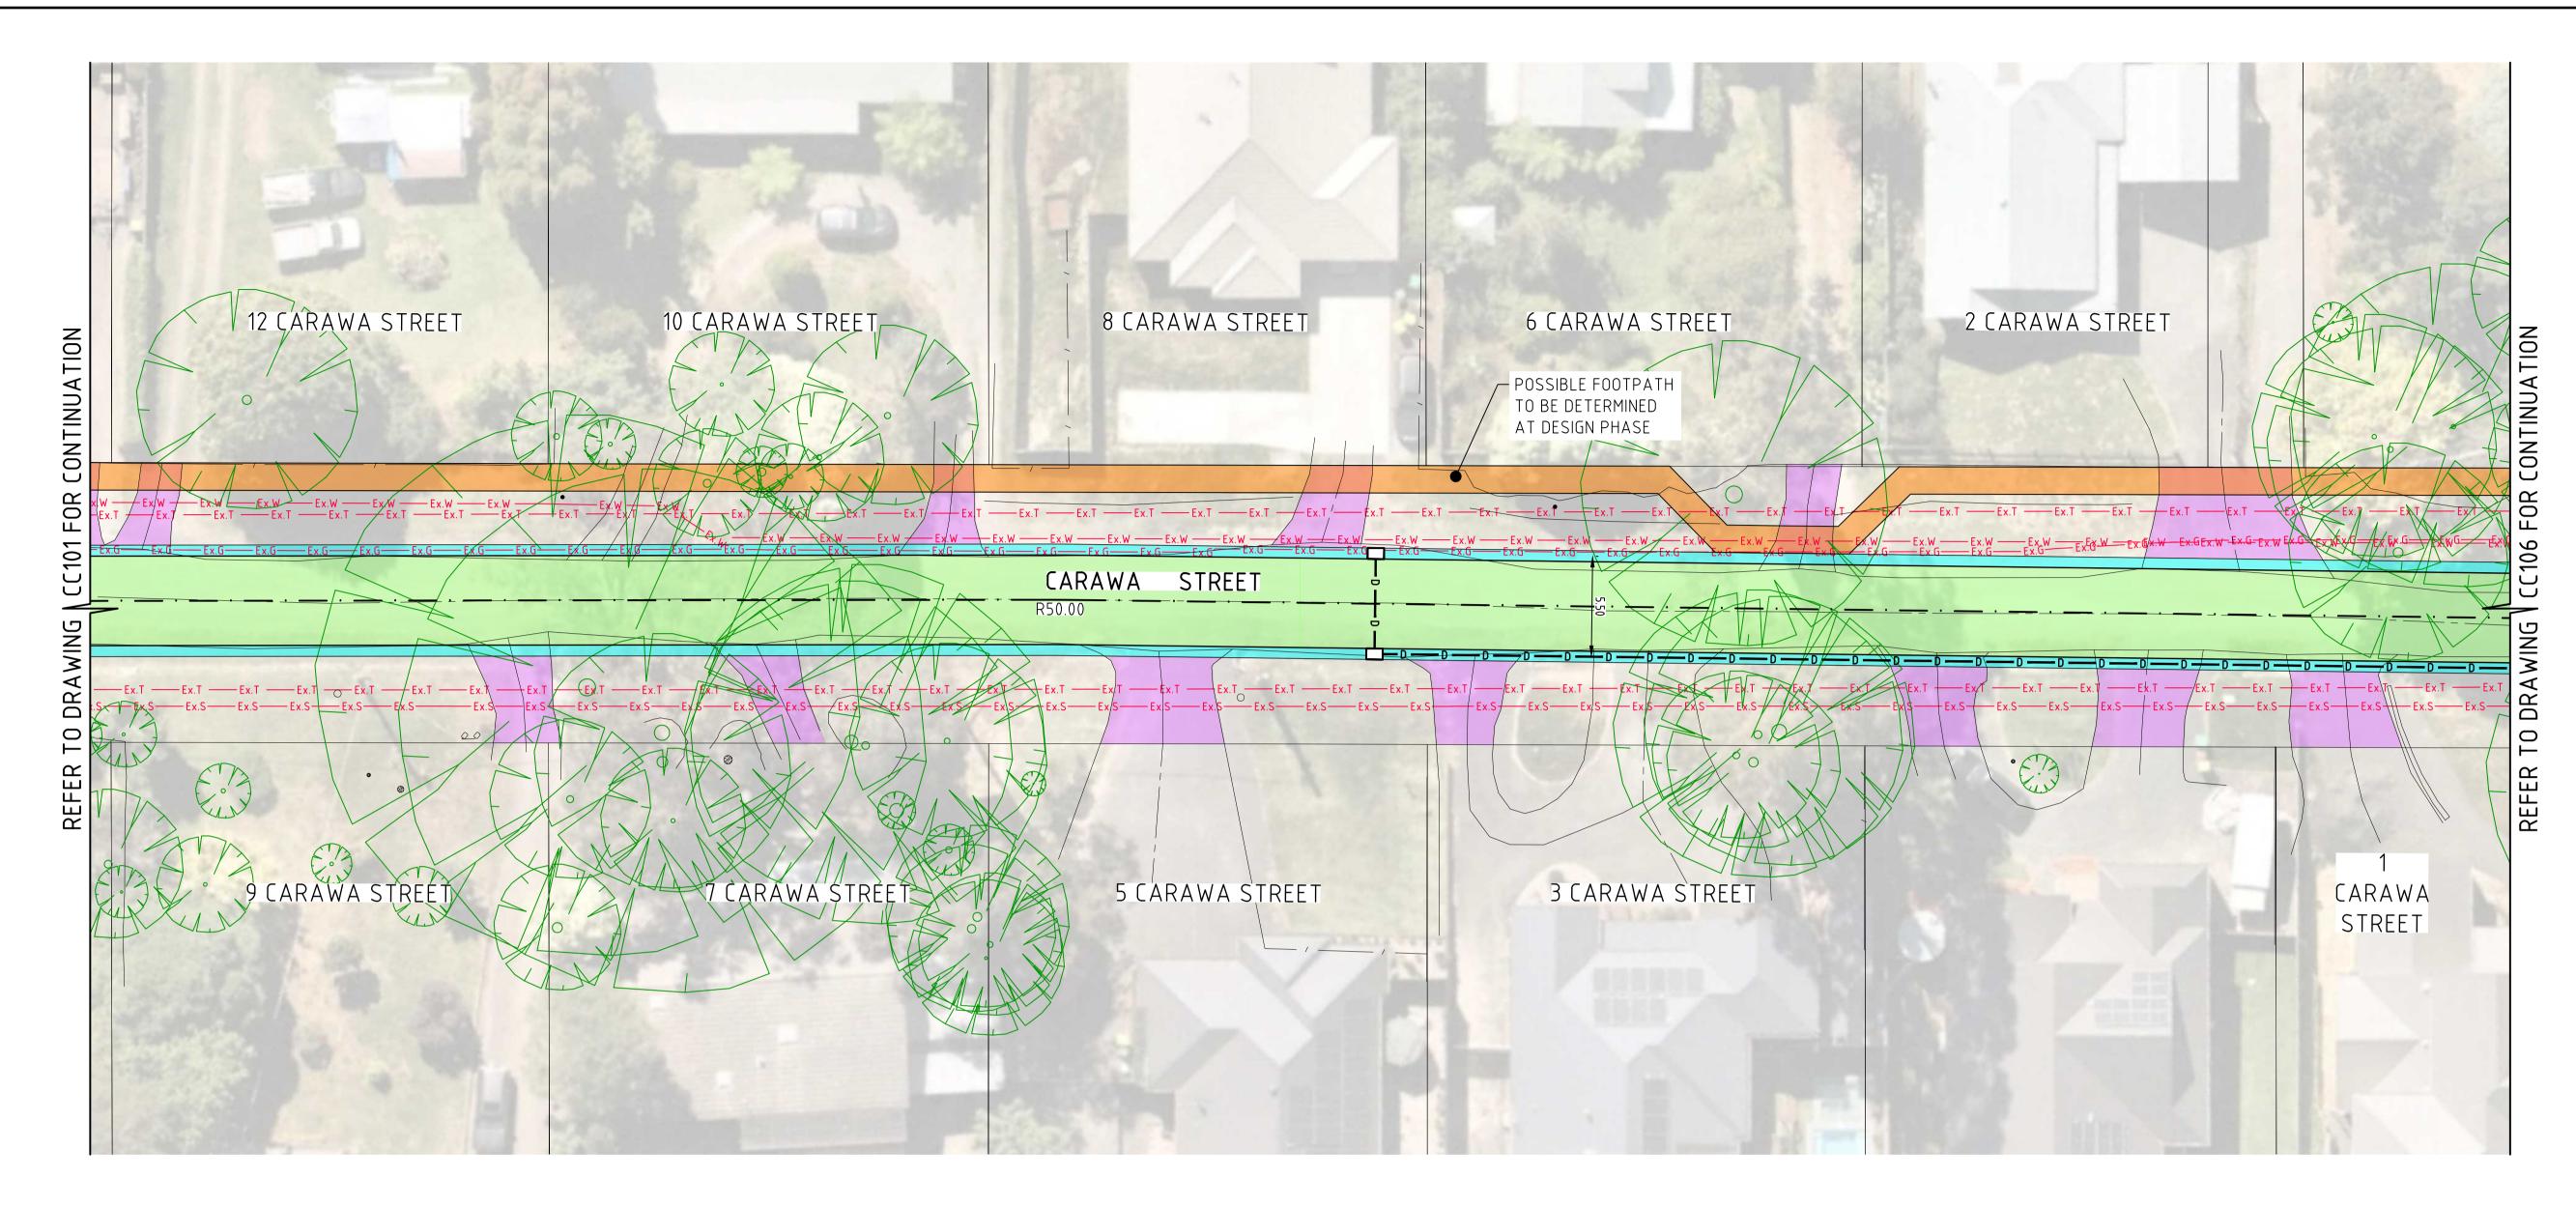

# **COMMUNITY CONSULTATION PLAN - CC107**

CARAWA St & NAUGHTON St, COCAKTOO SEALING THE HILLS CARAWA STREET ALIGNMENT PLAN - SHEET 7 OF 8

S53849-276976 14.01.2022

CARAWA STREET ALIGNMENT PLAN - SHEET 8 OF 8 SCALE 1:200 @ A1

## LEGEND

PROPOSED PAVEMENT

PROPOSED KERB

PROPOSED FOOTPATH

PROPOSED TABLE DRAIN

**EXISTING VEHICLE CROSSING** 

TREE IMPACTED BY WORKS

TREE PROTECTION ZONE

#### <u>NOTES</u>

- KERB RETURN RADII SHOWN ARE FROM FACE OF KERB. ALL EXISTING DRIVEWAYS TO BE REINSTATED TO MATCH NEATLY TO NEW FINISHED SURFACE LEVELS. MATERIAL
- TYPE TO MATCH EXISTING. DISTURBED NATURE STRIPS TO BE REINSTATED WITH TOPSOIL AND GRASS SEED.
- DRAINAGE PIT & PIPE ALIGNMENT AND OPPORTUNITIES FOR WATER SENSITIVE URBAN DESIGN INITIATIVES TO BE FURTHER INVESTIGATED DURING PRELIMINARY DESIGN PHASE. EXISTING DRAINAGE INFRASTRUCTURE TO BE PROVEN AND HOUSE DRAINS TO BE CONNECTED TO UNDERGROUND PIPES.