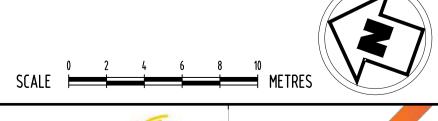

#### NAUGHTON STREET ALIGNMENT PLAN - SHEET 6 OF 8

SCALE 1:200 @ A1

#### **LEGEND**

PROPOSED PAVEMENT

PROPOSED KERB
PROPOSED FOOTPATH

PROPOSED TABLE DRAIN

EXISTING VEHICLE CROSSING

TREE IMPACTED BY WORKS

TREE PROTECTION ZONE

#### <u>NOTES</u>

- KERB RETURN RADII SHOWN ARE FROM FACE OF KERB.
   ALL EXISTING DRIVEWAYS TO BE REINSTATED TO MATCH
- TYPE TO MATCH EXISTING.

  B. DISTURBED NATURE STRIPS TO BE REINSTATED WITH TOPSOIL AND GRASS SEED.

NEATLY TO NEW FINISHED SURFACE LEVELS. MATERIAL

4. DRAINAGE PIT & PIPE ALIGNMENT AND OPPORTUNITIES FOR WATER SENSITIVE URBAN DESIGN INITIATIVES TO BE FURTHER INVESTIGATED DURING PRELIMINARY DESIGN PHASE. EXISTING DRAINAGE INFRASTRUCTURE TO BE PROVEN AND HOUSE DRAINS TO BE CONNECTED TO UNDERGROUND PIPES.