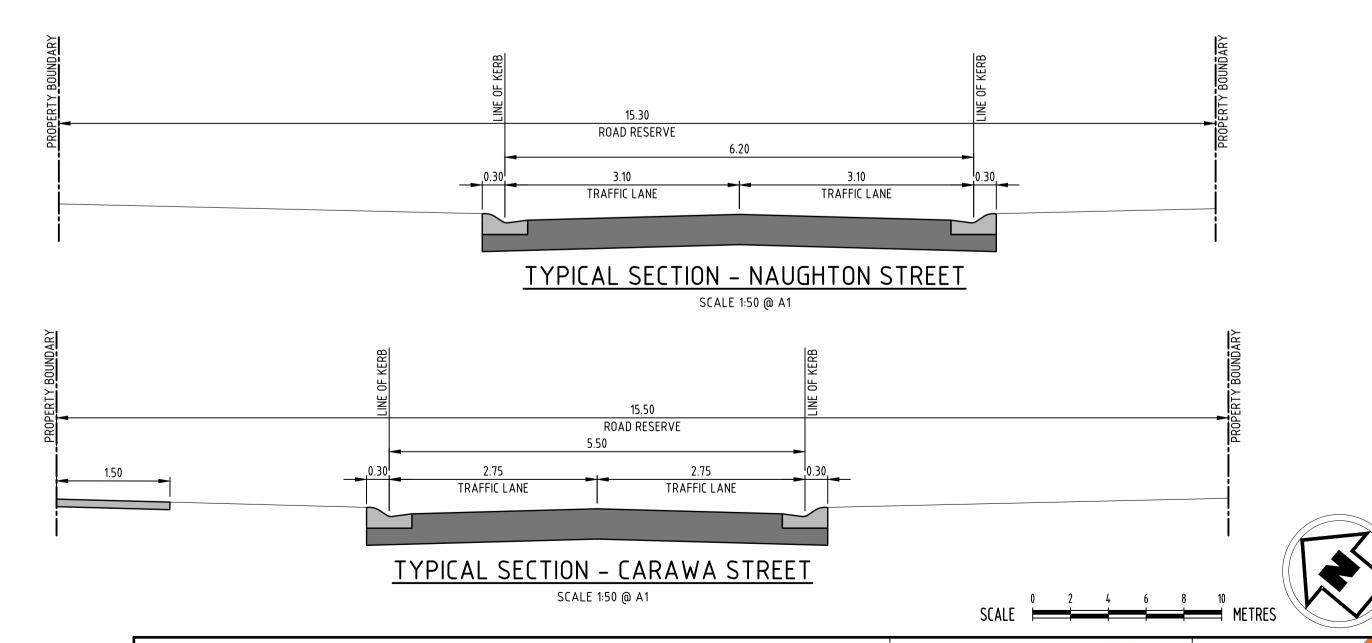

# NAUGHTON STREET ALIGNMENT PLAN – SHEET 4 OF 8 SCALE 1:200 @ A1

TYPICAL SECTION – NAUGHTON STREET

SCALE 1:50 @ A1