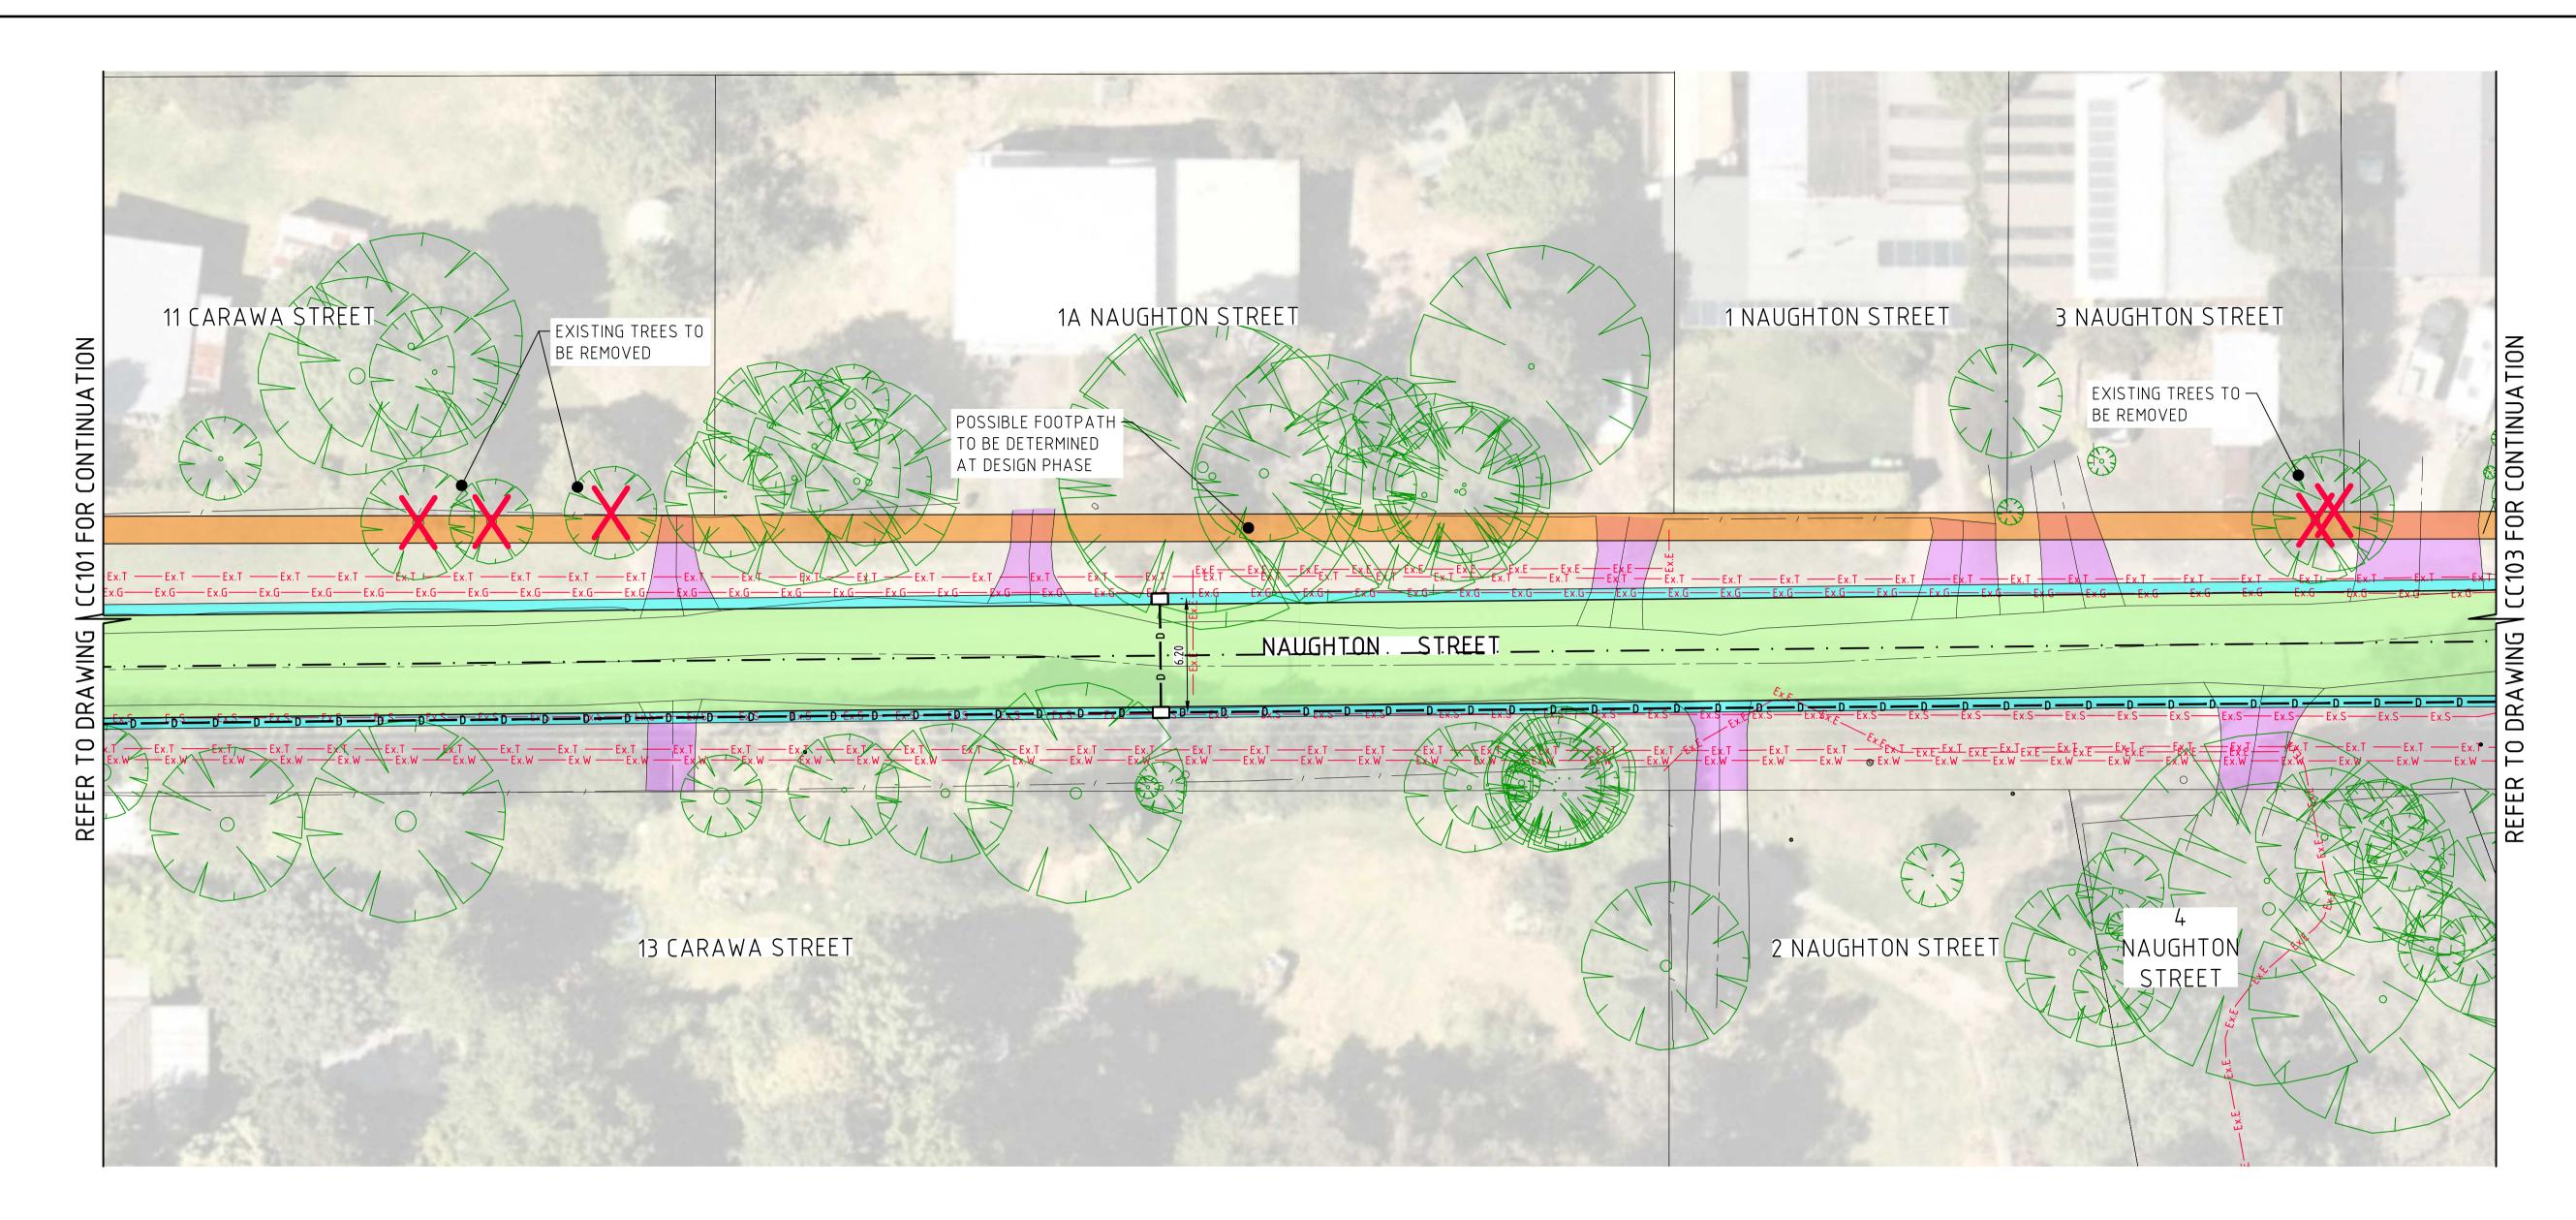

# **COMMUNITY CONSULTATION PLAN - CC101**

#### NAUGHTON STREET ALIGNMENT PLAN - SHEET 2 OF 8

SCALE 1:200 @ A1

#### LEGEND

PROPOSED PAVEMENT

PROPOSED KERB PROPOSED FOOTPATH

PROPOSED TABLE DRAIN

**EXISTING VEHICLE CROSSING** 

TREE IMPACTED BY WORKS

TREE PROTECTION ZONE

#### <u>NOTES</u>

KERB RETURN RADII SHOWN ARE FROM FACE OF KERB. ALL EXISTING DRIVEWAYS TO BE REINSTATED TO MATCH

NEATLY TO NEW FINISHED SURFACE LEVELS. MATERIAL

DISTURBED NATURE STRIPS TO BE REINSTATED WITH TOPSOIL AND GRASS SEED.

TYPE TO MATCH EXISTING.

DRAINAGE PIT & PIPE ALIGNMENT AND OPPORTUNITIES FOR WATER SENSITIVE URBAN DESIGN INITIATIVES TO BE FURTHER INVESTIGATED DURING PRELIMINARY DESIGN PHASE. EXISTING DRAINAGE INFRASTRUCTURE TO BE PROVEN AND HOUSE DRAINS TO BE CONNECTED TO UNDERGROUND PIPES.