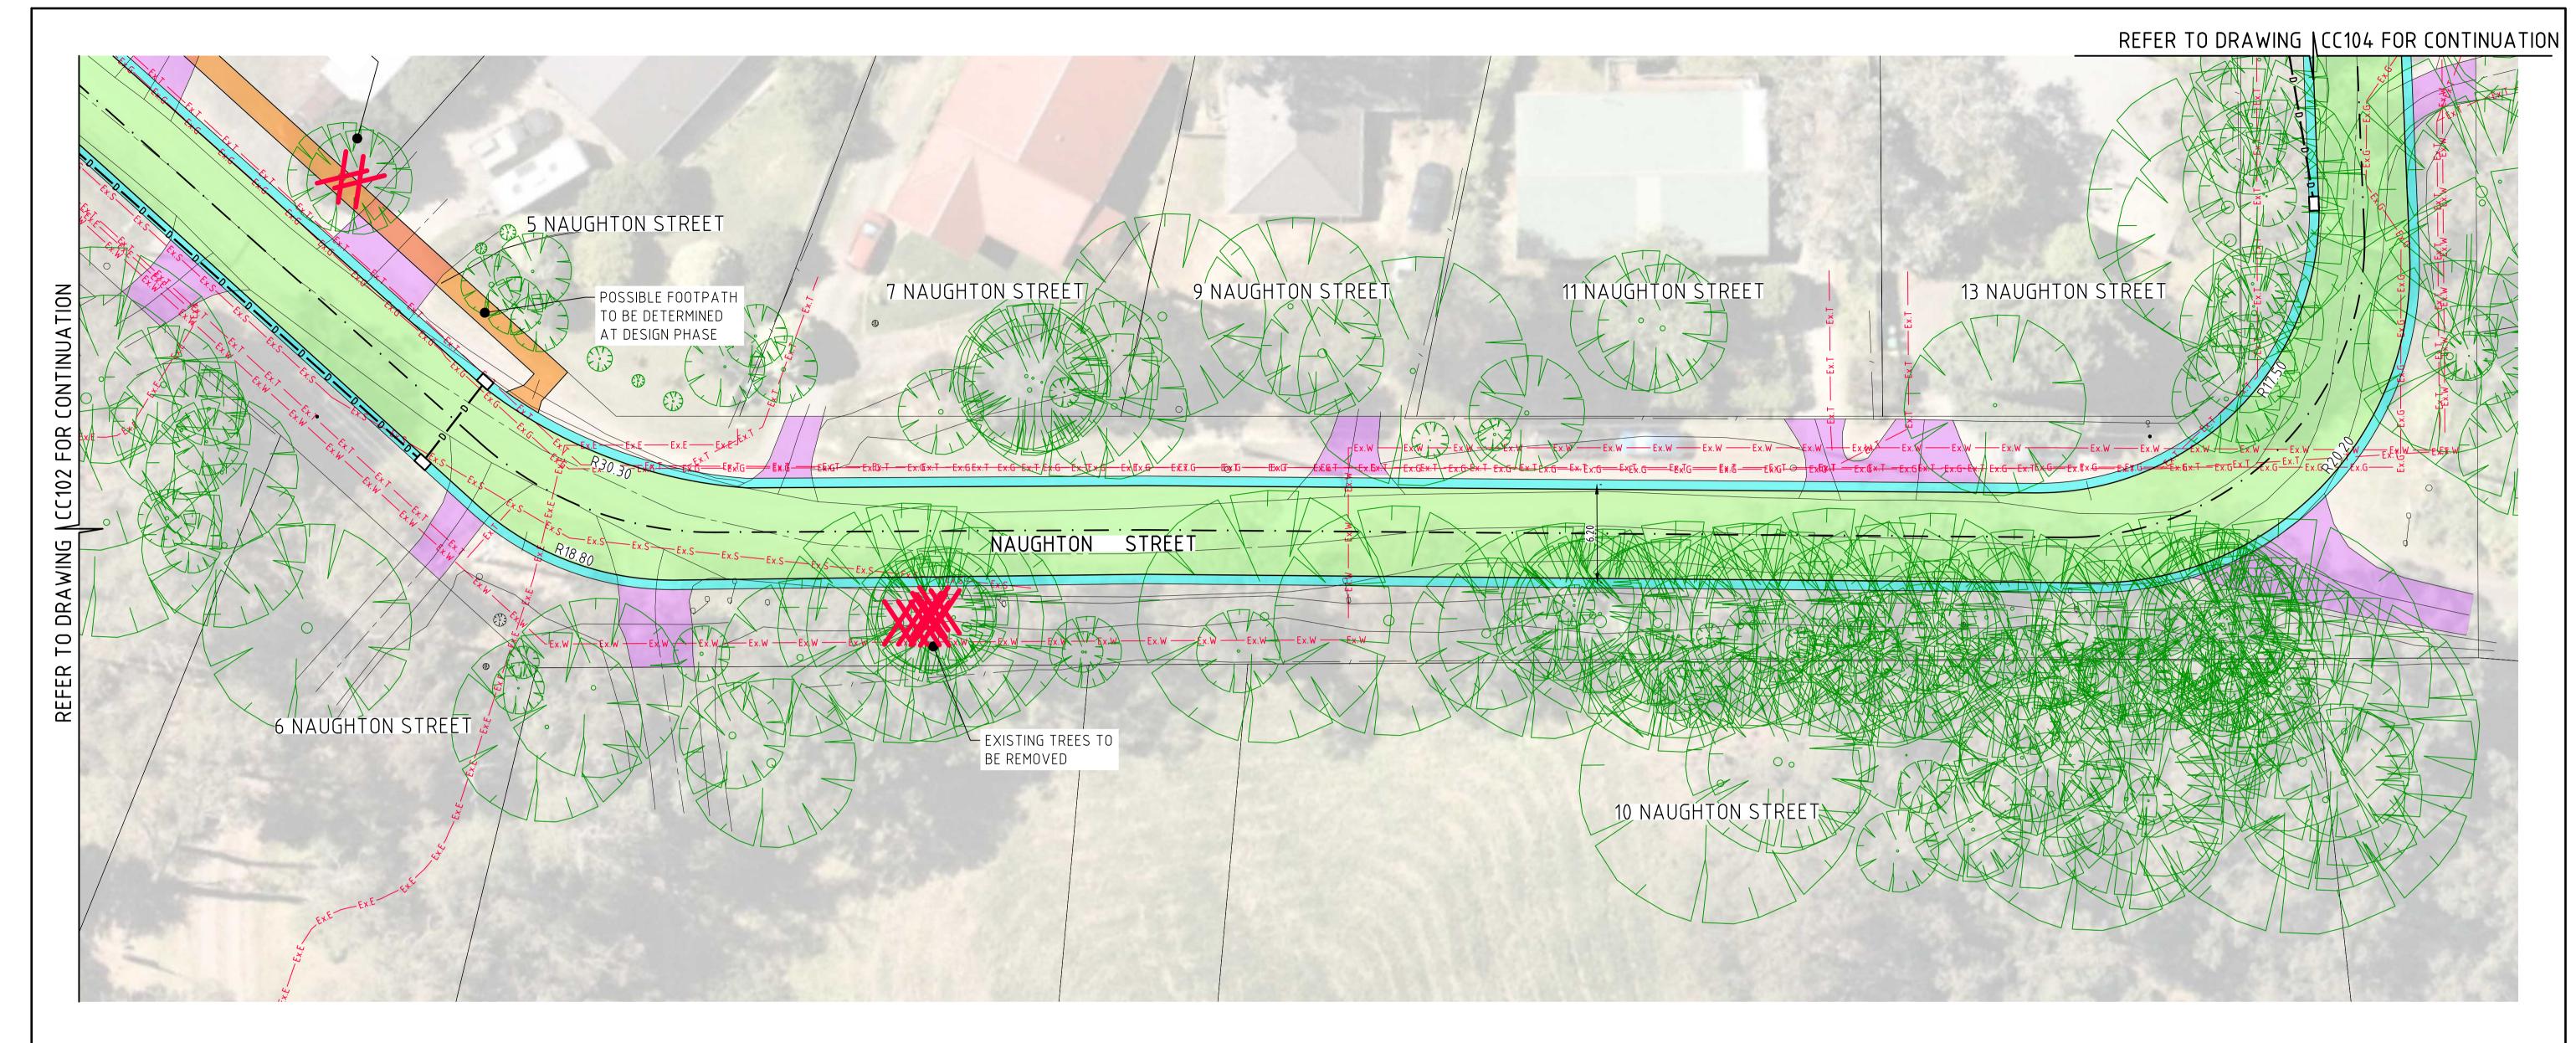

#### NAUGHTON STREET ALIGNMENT PLAN - SHEET 1 OF 8

SCALE 1:200 @ A1

#### LEGEND

PROPOSED PAVEMENT

PROPOSED KERB PROPOSED FOOTPATH

PROPOSED TABLE DRAIN

**EXISTING VEHICLE CROSSING** 

TREE IMPACTED BY WORKS

TREE PROTECTION ZONE

#### <u>NOTES</u>

KERB RETURN RADII SHOWN ARE FROM FACE OF KERB. ALL EXISTING DRIVEWAYS TO BE REINSTATED TO MATCH

NEATLY TO NEW FINISHED SURFACE LEVELS. MATERIAL

DISTURBED NATURE STRIPS TO BE REINSTATED WITH TOPSOIL AND GRASS SEED.

TYPE TO MATCH EXISTING.

DRAINAGE PIT & PIPE ALIGNMENT AND OPPORTUNITIES FOR WATER SENSITIVE URBAN DESIGN INITIATIVES TO BE FURTHER INVESTIGATED DURING PRELIMINARY DESIGN PHASE. EXISTING DRAINAGE INFRASTRUCTURE TO BE PROVEN AND HOUSE DRAINS TO BE CONNECTED TO UNDERGROUND PIPES.