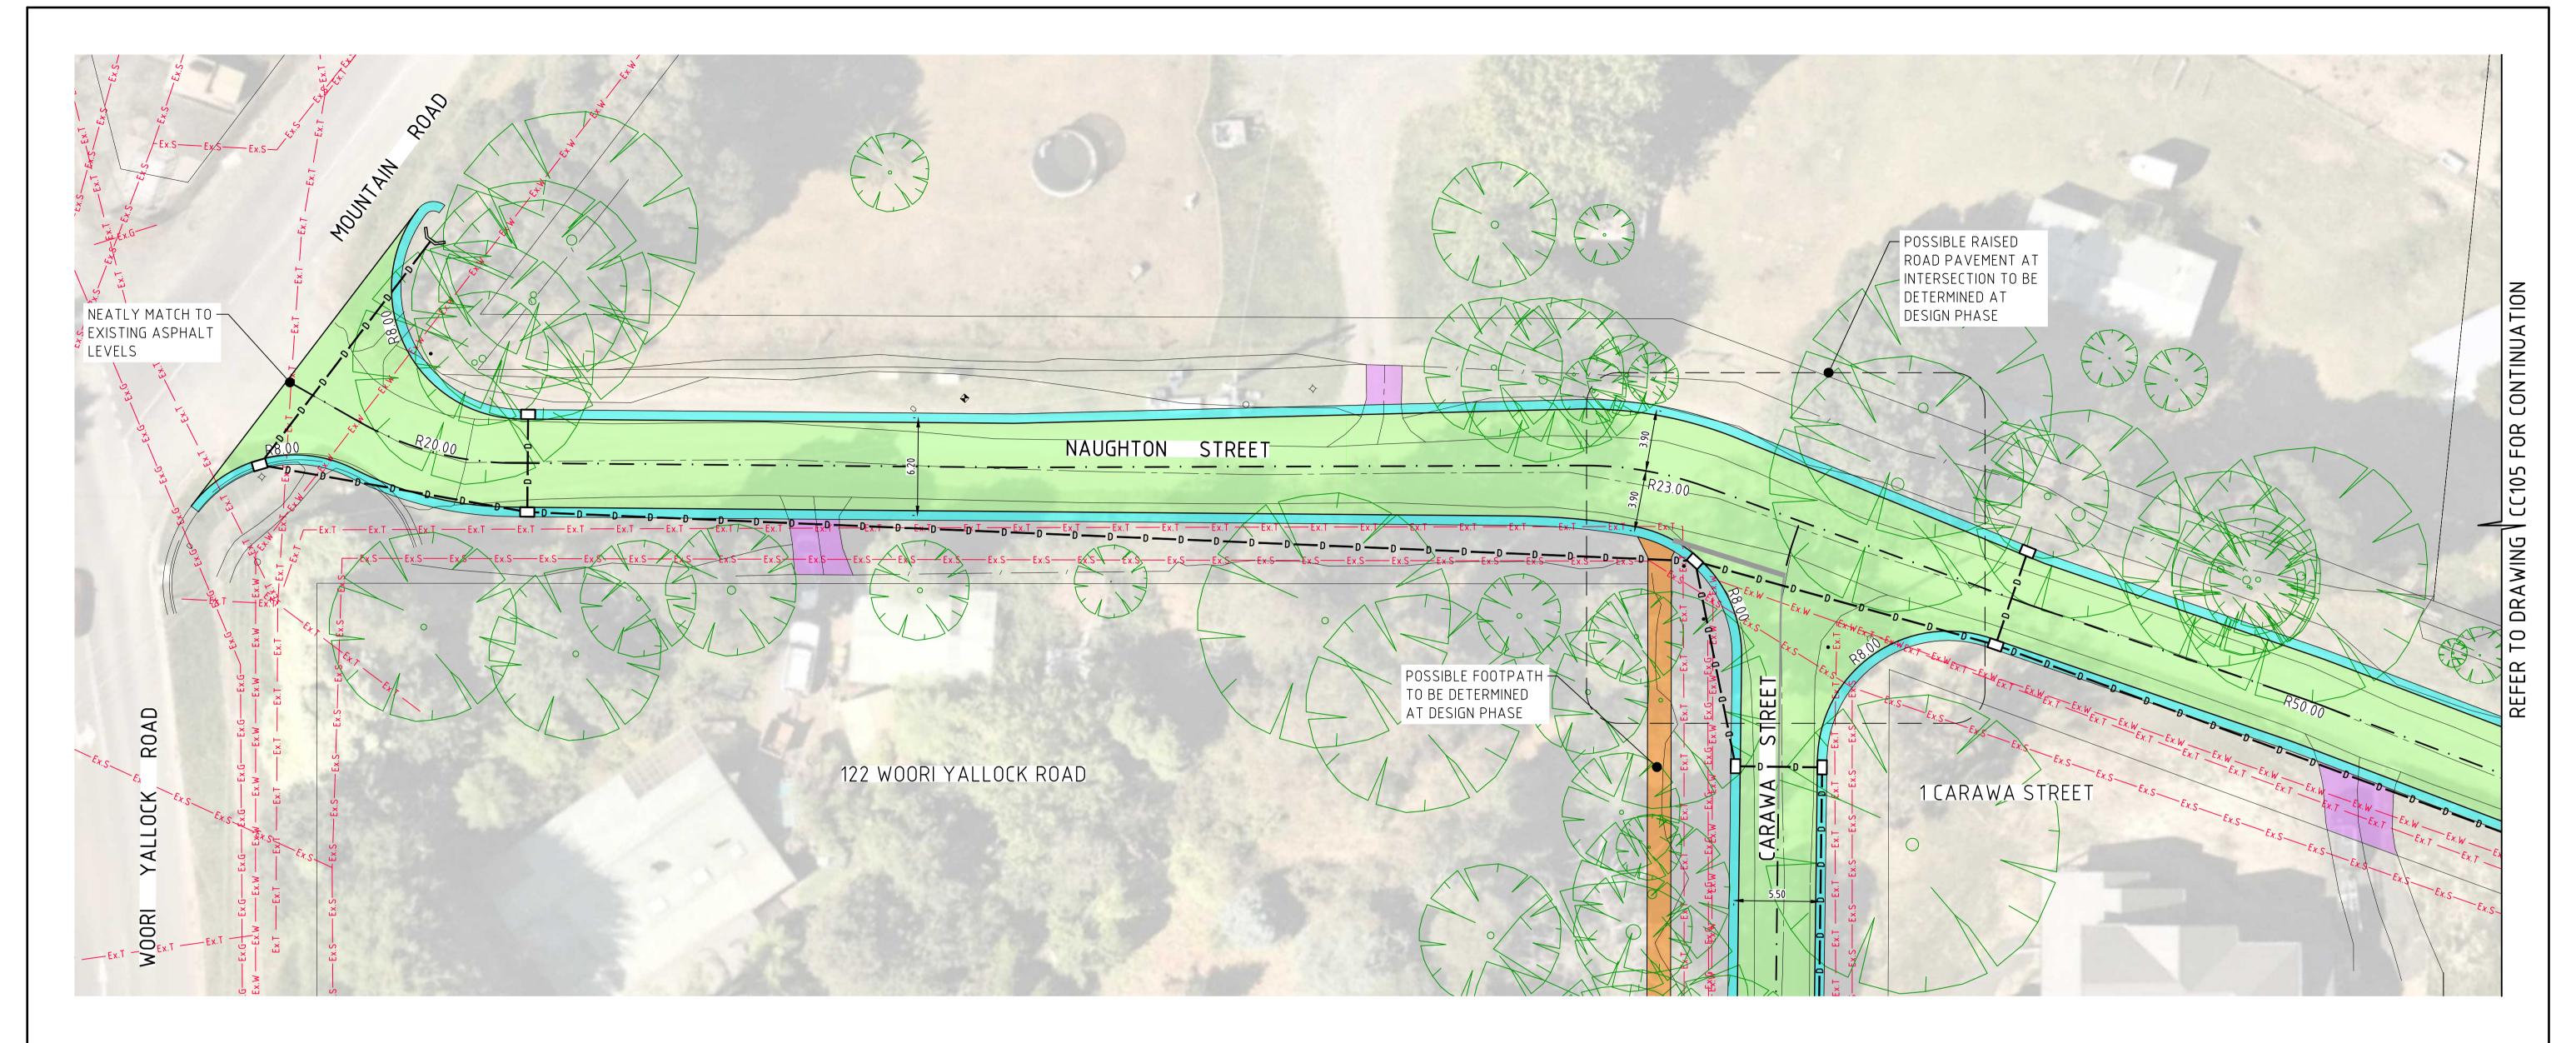

# **COMMUNITY CONSULTATION PLAN - CC105**

#### NAUGHTON STREET ALIGNMENT PLAN - SHEET 6 OF 8

SCALE 1:200 @ A1

#### **LEGEND**

PROPOSED PAVEMENT

PROPOSED KERB
PROPOSED FOOTPATH

PROPOSED TABLE DRAIN

EXISTING VEHICLE CROSSING

TREE IMPACTED BY WORKS

TREE PROTECTION ZONE

#### <u>NOTES</u>

- KERB RETURN RADII SHOWN ARE FROM FACE OF KERB.
   ALL EXISTING DRIVEWAYS TO BE REINSTATED TO MATCH
- TYPE TO MATCH EXISTING.

  B. DISTURBED NATURE STRIPS TO BE REINSTATED WITH TOPSOIL AND GRASS SEED.

NEATLY TO NEW FINISHED SURFACE LEVELS. MATERIAL

4. DRAINAGE PIT & PIPE ALIGNMENT AND OPPORTUNITIES FOR WATER SENSITIVE URBAN DESIGN INITIATIVES TO BE FURTHER INVESTIGATED DURING PRELIMINARY DESIGN PHASE. EXISTING DRAINAGE INFRASTRUCTURE TO BE PROVEN AND HOUSE DRAINS TO BE CONNECTED TO UNDERGROUND PIPES.