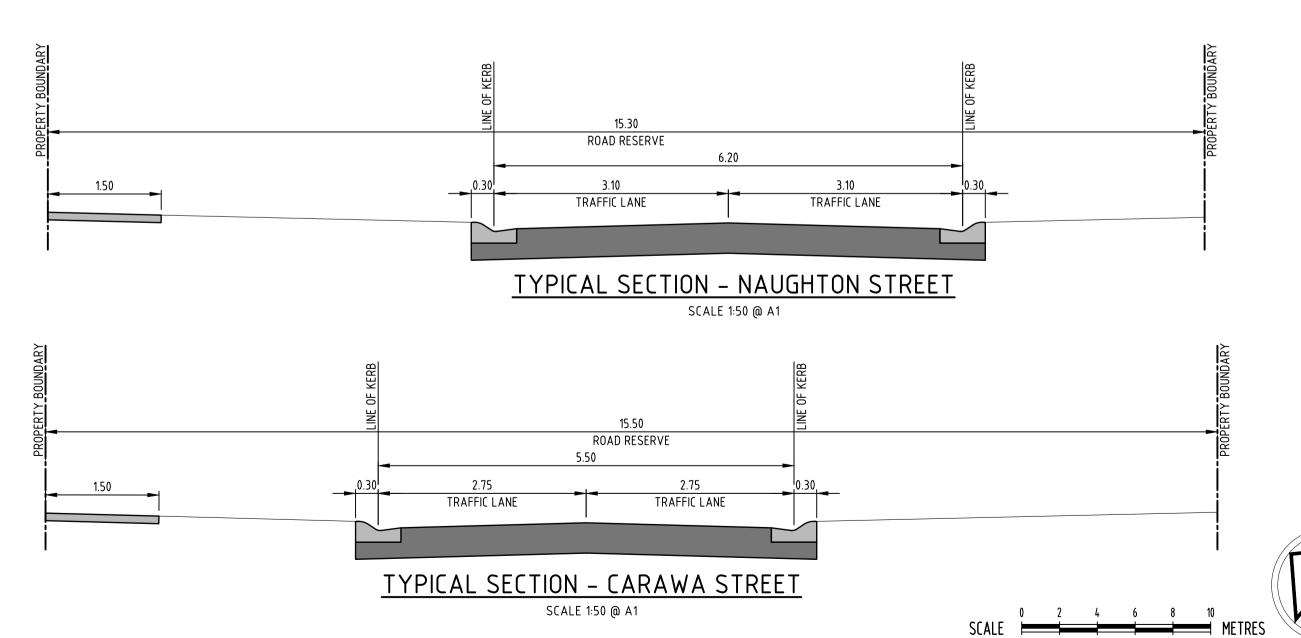

# NAUGHTON STREET ALIGNMENT PLAN – SHEET 4 OF 8 SCALE 1:200 @ A1

TYPICAL SECTION – NAUGHTON STREET

SCALE 1:50 @ A1