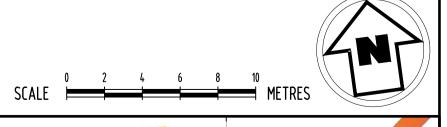

#### NAUGHTON STREET ALIGNMENT PLAN - SHEET 2 OF 8

SCALE 1:200 @ A1

#### LEGEND

PROPOSED PAVEMENT

PROPOSED KERB

PROPOSED FOOTPATH

PROPOSED TABLE DRAIN **EXISTING VEHICLE CROSSING** 

TREE IMPACTED BY WORKS

TREE PROTECTION ZONE

#### <u>NOTES</u>

KERB RETURN RADII SHOWN ARE FROM FACE OF KERB. ALL EXISTING DRIVEWAYS TO BE REINSTATED TO MATCH

NEATLY TO NEW FINISHED SURFACE LEVELS. MATERIAL

- TYPE TO MATCH EXISTING. DISTURBED NATURE STRIPS TO BE REINSTATED WITH TOPSOIL AND GRASS SEED.
- DRAINAGE PIT & PIPE ALIGNMENT AND OPPORTUNITIES FOR WATER SENSITIVE URBAN DESIGN INITIATIVES TO BE FURTHER INVESTIGATED DURING PRELIMINARY DESIGN PHASE. EXISTING DRAINAGE INFRASTRUCTURE TO BE PROVEN AND HOUSE DRAINS TO BE CONNECTED TO UNDERGROUND PIPES.