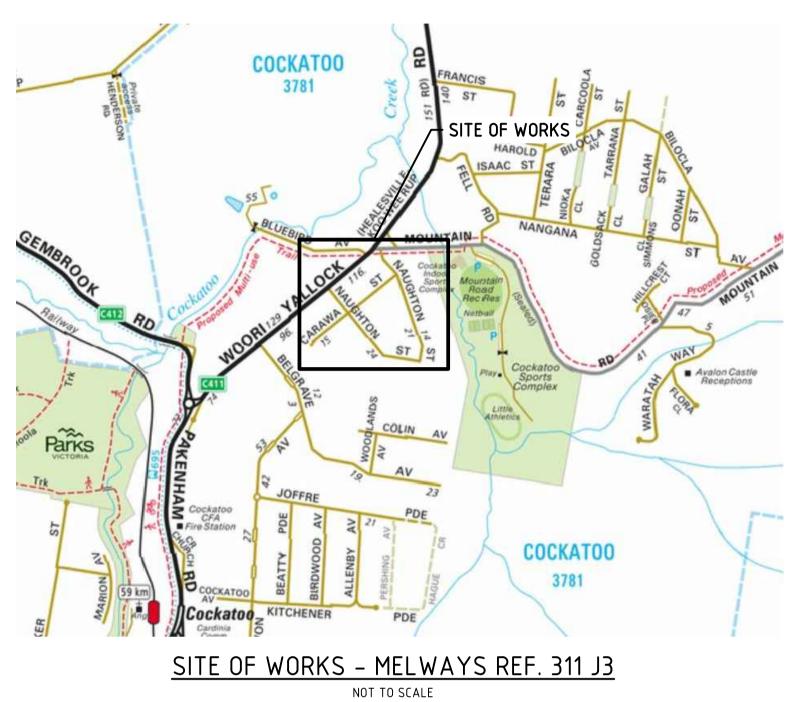

# COMMUNITY CONSULTATION PLAN - CC001

CARAWA St & NAUGHTON St, COCAKTOO SEALING THE HILLS LOCALITY PLAN & DRAWING REGISTER