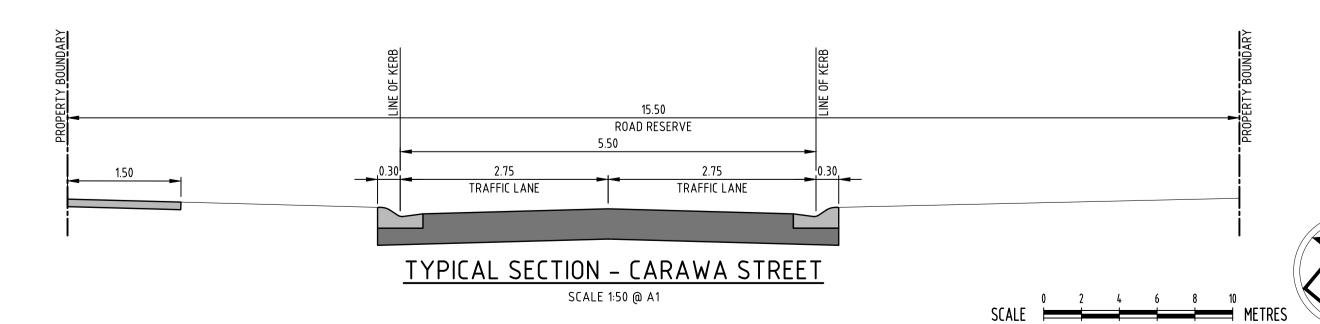

# NAUGHTON STREET ALIGNMENT PLAN – SHEET 4 OF 8 SCALE 1:200 @ A1

TYPICAL SECTION – NAUGHTON STREET

SCALE 1:50 @ A1