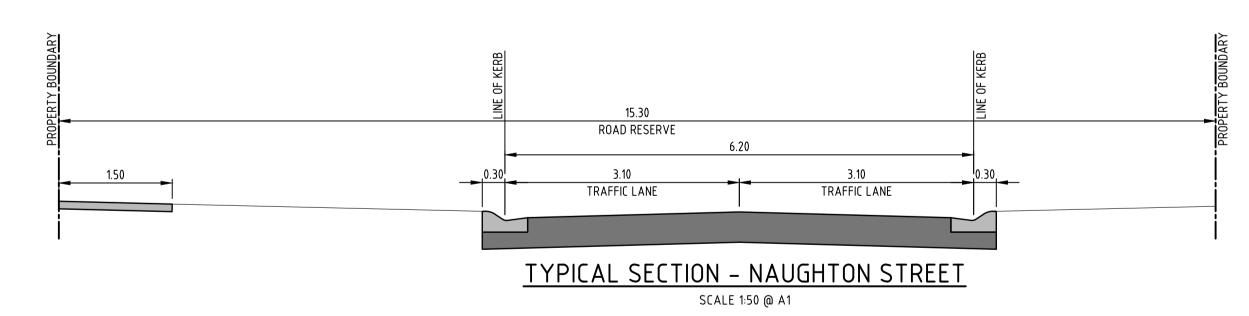

# NAUGHTON STREET ALIGNMENT PLAN – SHEET 4 OF 8 SCALE 1:200 @ A1

TYPICAL SECTION – NAUGHTON STREET

SCALE 1:50 @ A1