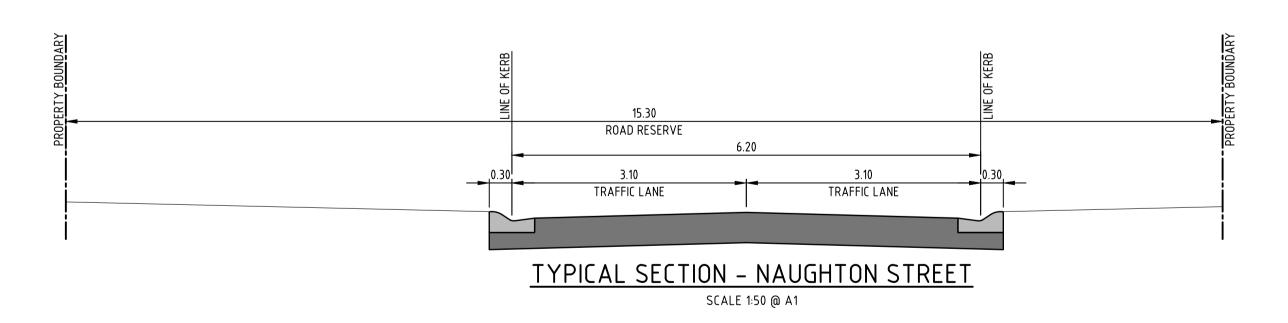

# NAUGHTON STREET ALIGNMENT PLAN – SHEET 4 OF 8 SCALE 1:200 @ A1

TYPICAL SECTION – NAUGHTON STREET

SCALE 1:50 @ A1