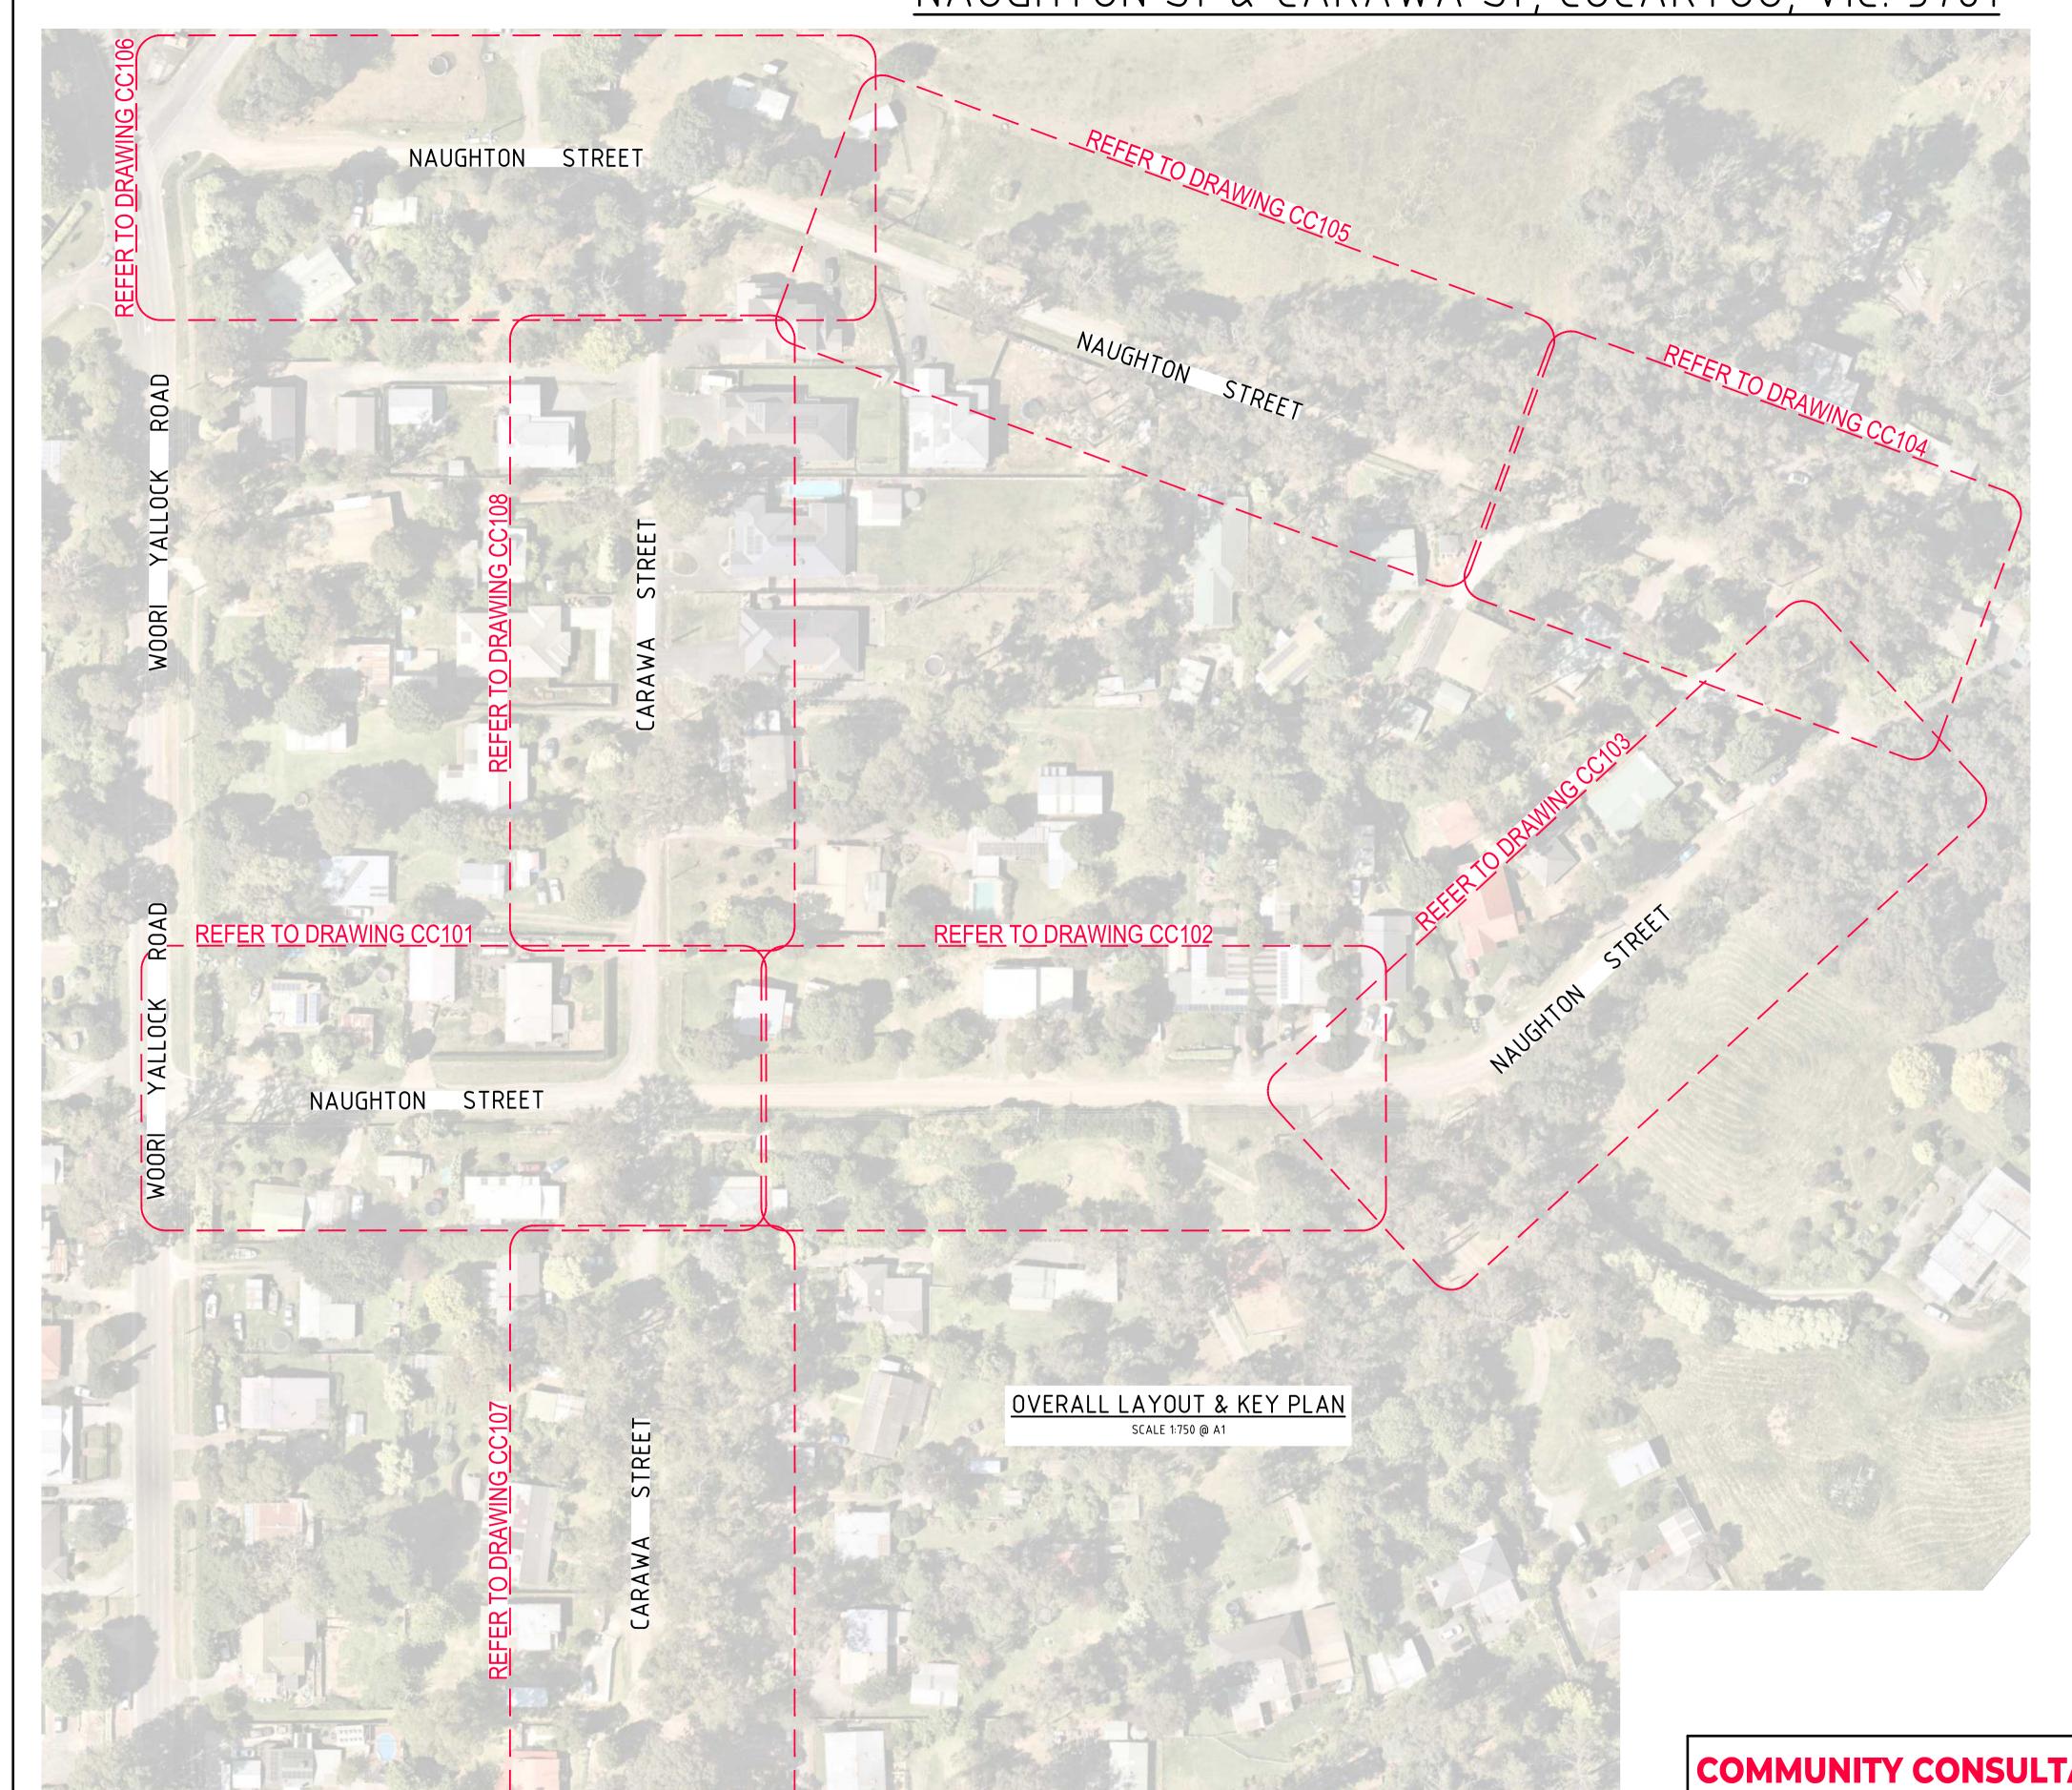

# CARDINIA ROAD PACKAGE 15 – COMMUNITY CONSULTATION PLANS NAUGHTON St & CARAWA St, COCAKTOO, VIC. 3781

### DRAWING REGISTER

LOCALITY PLAN & DRAWING REGISTER

NAUGHTON STREET ALIGNMENT PLAN – SHEET 1 OF 8

NAUGHTON STREET ALIGNMENT PLAN – SHEET 2 OF 8

NAUGHTON STREET ALIGNMENT PLAN – SHEET 3 OF 8

NAUGHTON STREET ALIGNMENT PLAN – SHEET 4 OF 8

NAUGHTON STREET ALIGNMENT PLAN – SHEET 5 OF 8

NAUGHTON STREET ALIGNMENT PLAN – SHEET 6 OF 8

C106 NAUGHTON STREET ALIGNMENT PLAN – SHEET 6 OF 8

C107 CARAWA STREET ALIGNMENT PLAN – SHEET 7 OF 8

C108 CARAWA STREET ALIGNMENT PLAN – SHEET 8 OF 8

# COMMUNITY CONSULTATION PLAN - CC001

CARAWA St & NAUGHTON St, COCAKTOO SEALING THE HILLS LOCALITY PLAN & DRAWING REGISTER