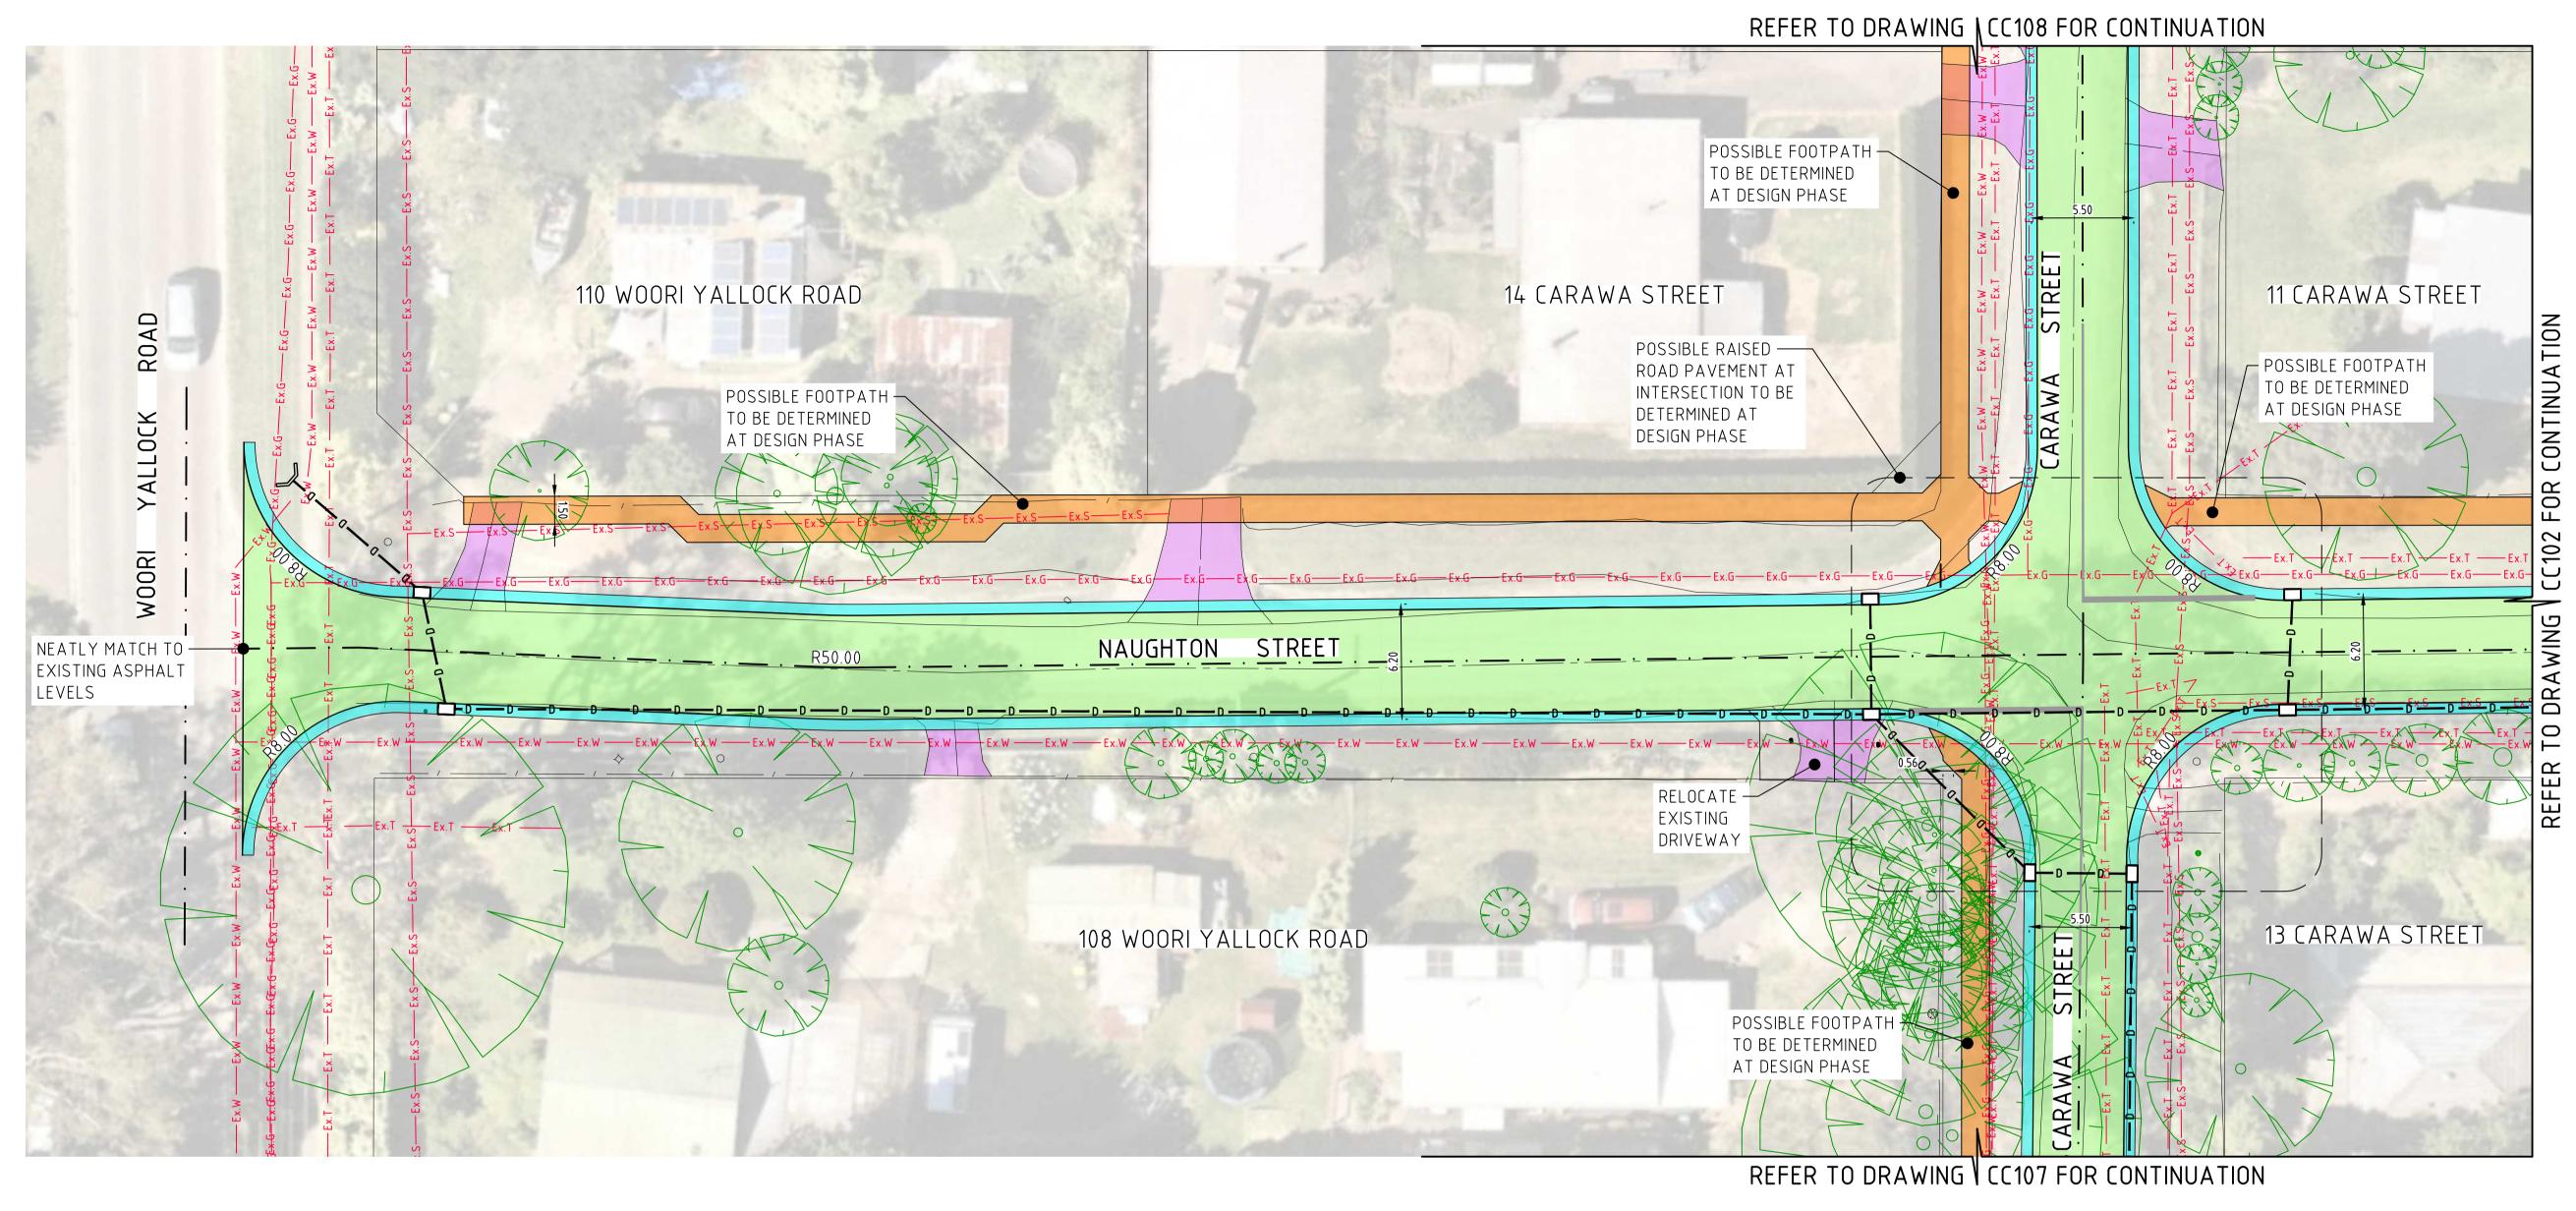

# **COMMUNITY CONSULTATION PLAN - CC101**

#### NAUGHTON STREET ALIGNMENT PLAN - SHEET 2 OF 8

SCALE 1:200 @ A1

#### LEGEND

PROPOSED PAVEMENT

PROPOSED KERB

PROPOSED FOOTPATH

PROPOSED TABLE DRAIN **EXISTING VEHICLE CROSSING** 

TREE IMPACTED BY WORKS

TREE PROTECTION ZONE

#### <u>NOTES</u>

KERB RETURN RADII SHOWN ARE FROM FACE OF KERB. ALL EXISTING DRIVEWAYS TO BE REINSTATED TO MATCH

NEATLY TO NEW FINISHED SURFACE LEVELS. MATERIAL

- TYPE TO MATCH EXISTING. DISTURBED NATURE STRIPS TO BE REINSTATED WITH TOPSOIL AND GRASS SEED.
- DRAINAGE PIT & PIPE ALIGNMENT AND OPPORTUNITIES FOR WATER SENSITIVE URBAN DESIGN INITIATIVES TO BE FURTHER INVESTIGATED DURING PRELIMINARY DESIGN PHASE. EXISTING DRAINAGE INFRASTRUCTURE TO BE PROVEN AND HOUSE DRAINS TO BE CONNECTED TO UNDERGROUND PIPES.