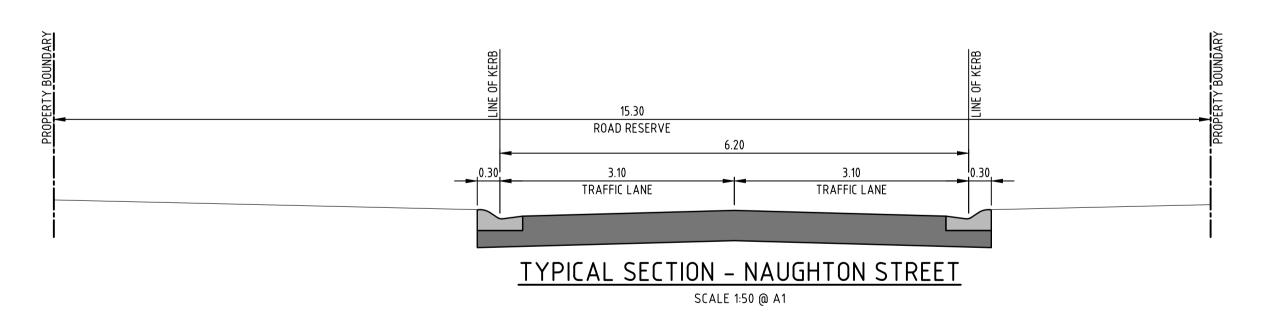

# NAUGHTON STREET ALIGNMENT PLAN – SHEET 4 OF 8 SCALE 1:200 @ A1

TYPICAL SECTION – NAUGHTON STREET

SCALE 1:50 @ A1