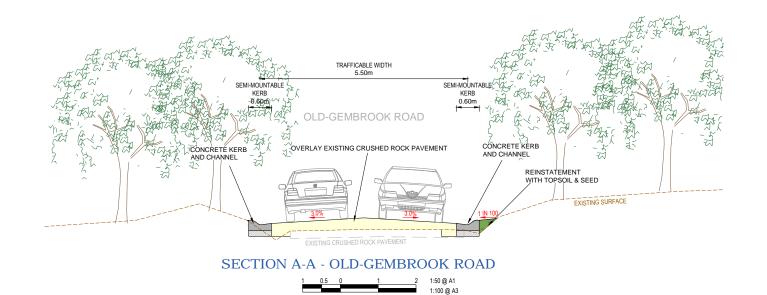

## SHEET No. 1 TITLE SHEET - DRAWING INDEX & OVERALL PLAN 2 TYPICAL SECTIONS A-A, B-B & C-C

DRAWING INDEX

COMMUNITY CONSULTATION PLAN

ROAD AND DRAINAGE RECONSTRUCTION WORKS

OLD GEMBROOK CATCHMENT, EMERALD

VERSION 01

DWG No.
PC21017 -02 - 0

PROJECT No.
PC21017

SECTIONS A-A, B-B & C-C

WARNING
BEWARE OF UNDERGROUND SERVICES
THE LOCATION OF EXISTING UNDERGROUND SERVICES ARE APPROXIMATE
ONLY AND THEIR EXACT POSITION SHOULD BE PROVEN ON SITE. NO
GUARANTEE IS GIVEN THAT ALL EXISTING SERVICES ARE SHOWN.