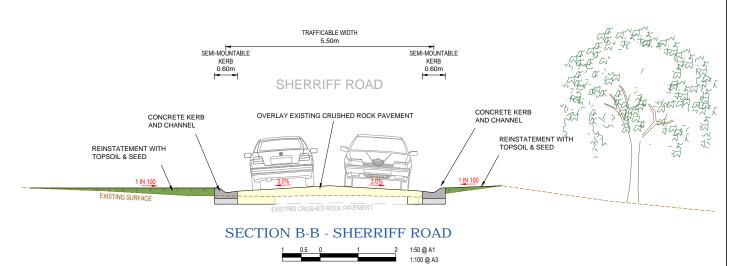

COMMUNITY CONSULTATION PLAN

ROAD AND DRAINAGE RECONSTRUCTION WORKS

OLD GEMBROOK CATCHMENT, EMERALD

VERSION 01

DWG No.
PC21017 -02 - 0

PROJECT No.
PC21017

SECTIONS A-A, B-B & C-C

WARNING
BEWARE OF UNDERGROUND SERVICES
THE LOCATION OF EXISTING UNDERGROUND SERVICES ARE APPROXIMATE
ONLY AND THEIR EXACT POSITION SHOULD BE PROVEN ON SITE. NO
GUARANTEE IS GIVEN THAT ALL EXISTING SERVICES ARE SHOWN.