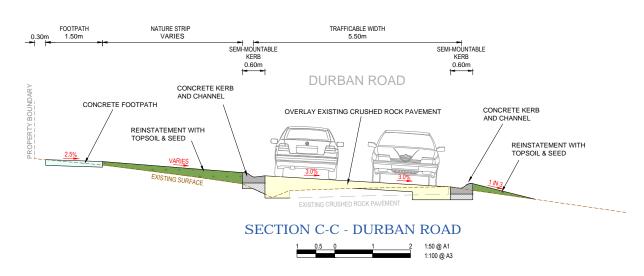

COMMUNITY CONSULTATION PLAN

ROAD AND DRAINAGE RECONSTRUCTION WORKS

OLD GEMBROOK CATCHMENT, EMERALD

VERSION 01

DWG No.
PC21017 -02 - 0

PROJECT No.
PC21017

SECTIONS A-A, B-B & C-C

WARNING
BEWARE OF UNDERGROUND SERVICES
THE LOCATION OF EXISTING UNDERGROUND SERVICES ARE APPROXIMATE
ONLY AND THEIR EXACT POSITION SHOULD BE PROVEN ON SITE. NO
GUARANTEE IS GIVEN THAT ALL EXISTING SERVICES ARE SHOWN.