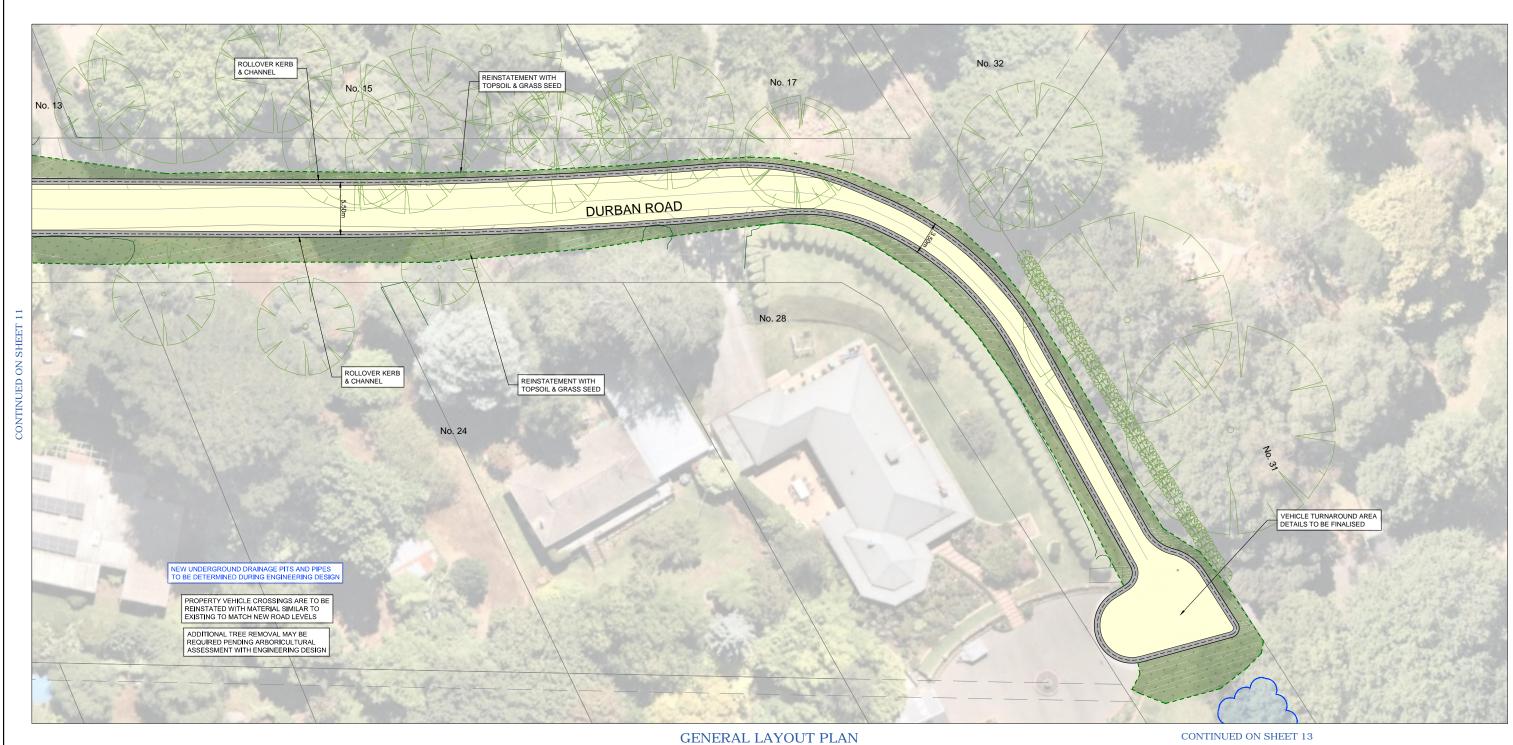

COMMUNITY CONSULTATION PLAN

ROAD AND DRAINAGE RECONSTRUCTION WORKS

OLD GEMBROOK CATCHMENT, EMERALD

GENERAL LAYOUT PLAN

11 OF 13

VERSION

01

DWG No.

PC21017 -11 - 0

PROJECT No.
PC21017

WARNING
BEWARE OF UNDERGROUND SERVICES
HE LOCATION OF EXISTING UNDERGROUND SERVICES ARE APPROXIMATIONLY AND THEIR EXACT POSITION SHOULD BE PROVEN ON SITE. NO GUARANTEE IS GIVEN THAT ALL EXISTING SERVICES ARE SHOWN.

CONTINUED ON SHEET 11

CONTINUED ON SHEET 04

SUITE 9, 12 MAROONDAH HWY, RINGWOOD VIC 3134 PO BOX 164, RINGWOOD VIC 3134 PC BOX 164, RINGWOOD VIC 3134 PC (03) 8644 6834 E: info@procivil.com.au. LUKE WHITFIELD KURT CHAMBERLAIN