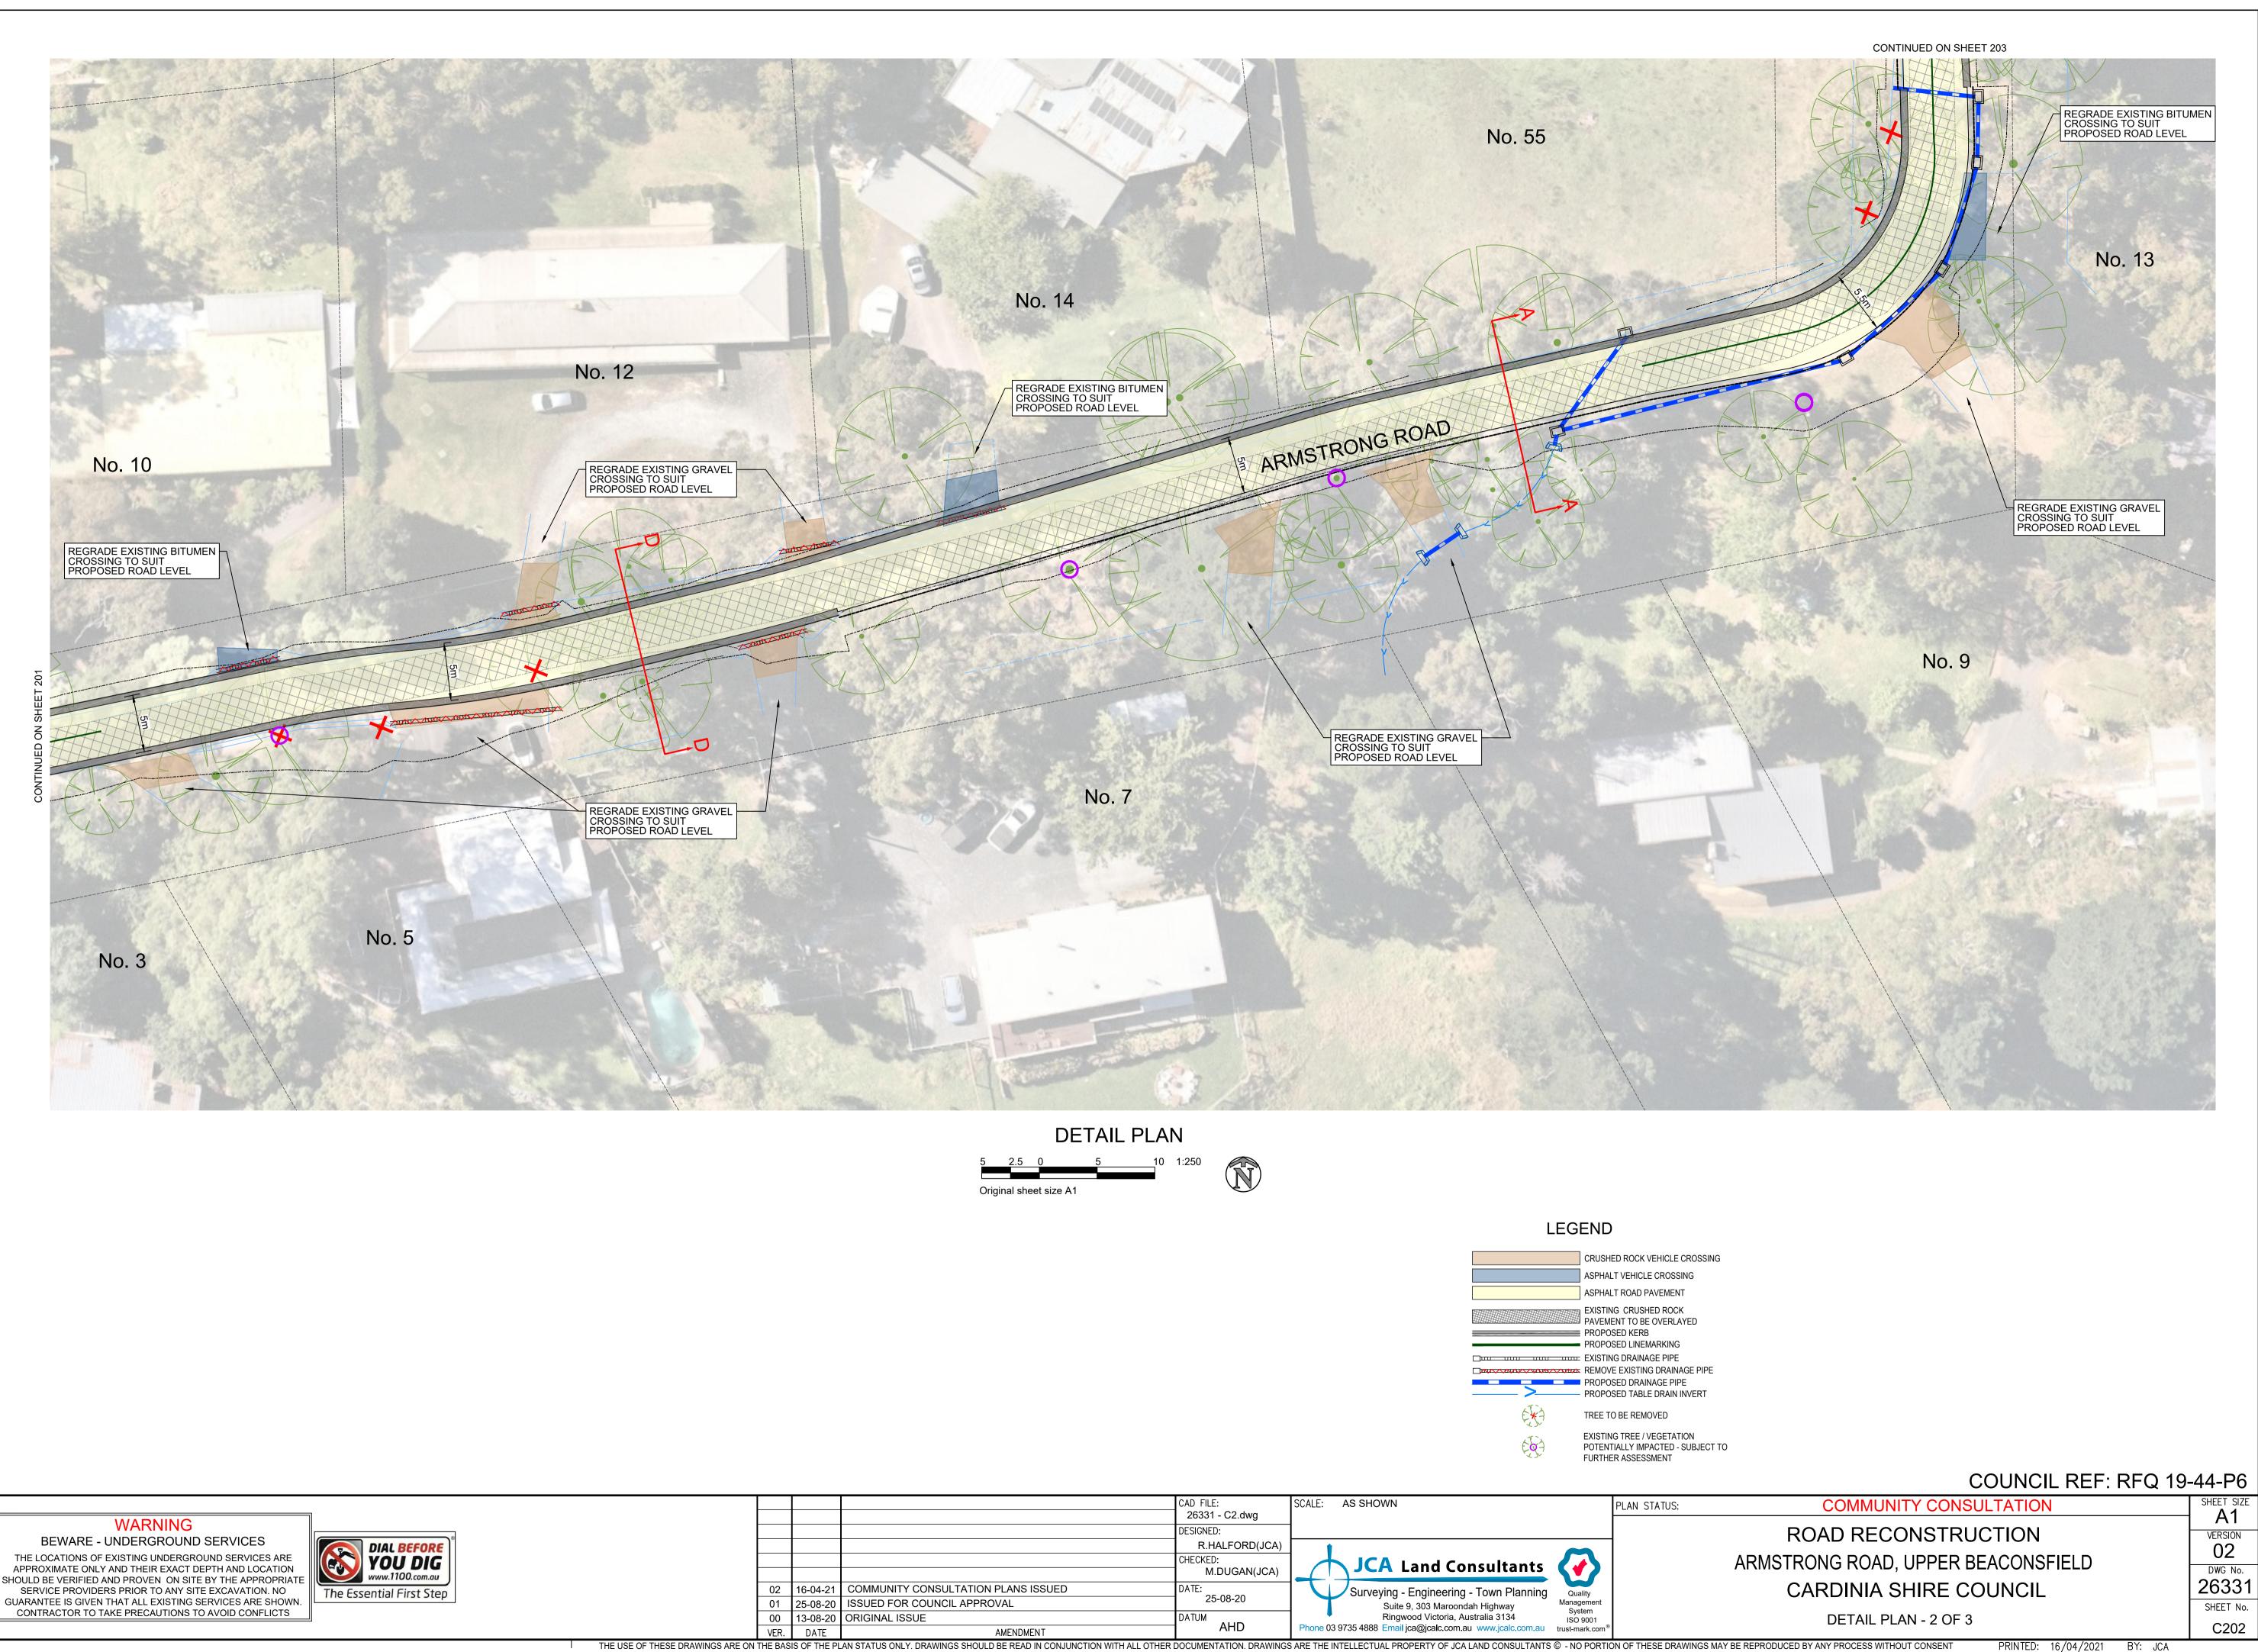

## COUNCIL REF: RFQ 19-44-P6

# LEGEND

CRUSHED ROCK VEHICLE CROSSING ASPHALT VEHICLE CROSSING ASPHALT ROAD PAVEMENT EXISTING CRUSHED ROCK PAVEMENT TO BE OVERLAYED PROPOSED LINEMARKING REMOVE EXISTING DRAINAGE PIPE PROPOSED TABLE DRAIN INVERT TREE TO BE REMOVED EXISTING TREE / VEGETATION POTENTIALLY IMPACTED - SUBJECT TO FURTHER ASSESSMENT

DETAIL PLAN 10 1:250 Original sheet size A1

N

| COUNCIL REF: RFQ 19-               |                          |  |  |
|------------------------------------|--------------------------|--|--|
| COMMUNITY CONSULTATION             | SHEET SIZE               |  |  |
| ROAD RECONSTRUCTION                | VERSION                  |  |  |
| ARMSTRONG ROAD, UPPER BEACONSFIELD | 02<br>DWG No.            |  |  |
| CARDINIA SHIRE COUNCIL             | 26331                    |  |  |
| DETAIL PLAN - 3 OF 3               | SHEET No.<br><b>C203</b> |  |  |