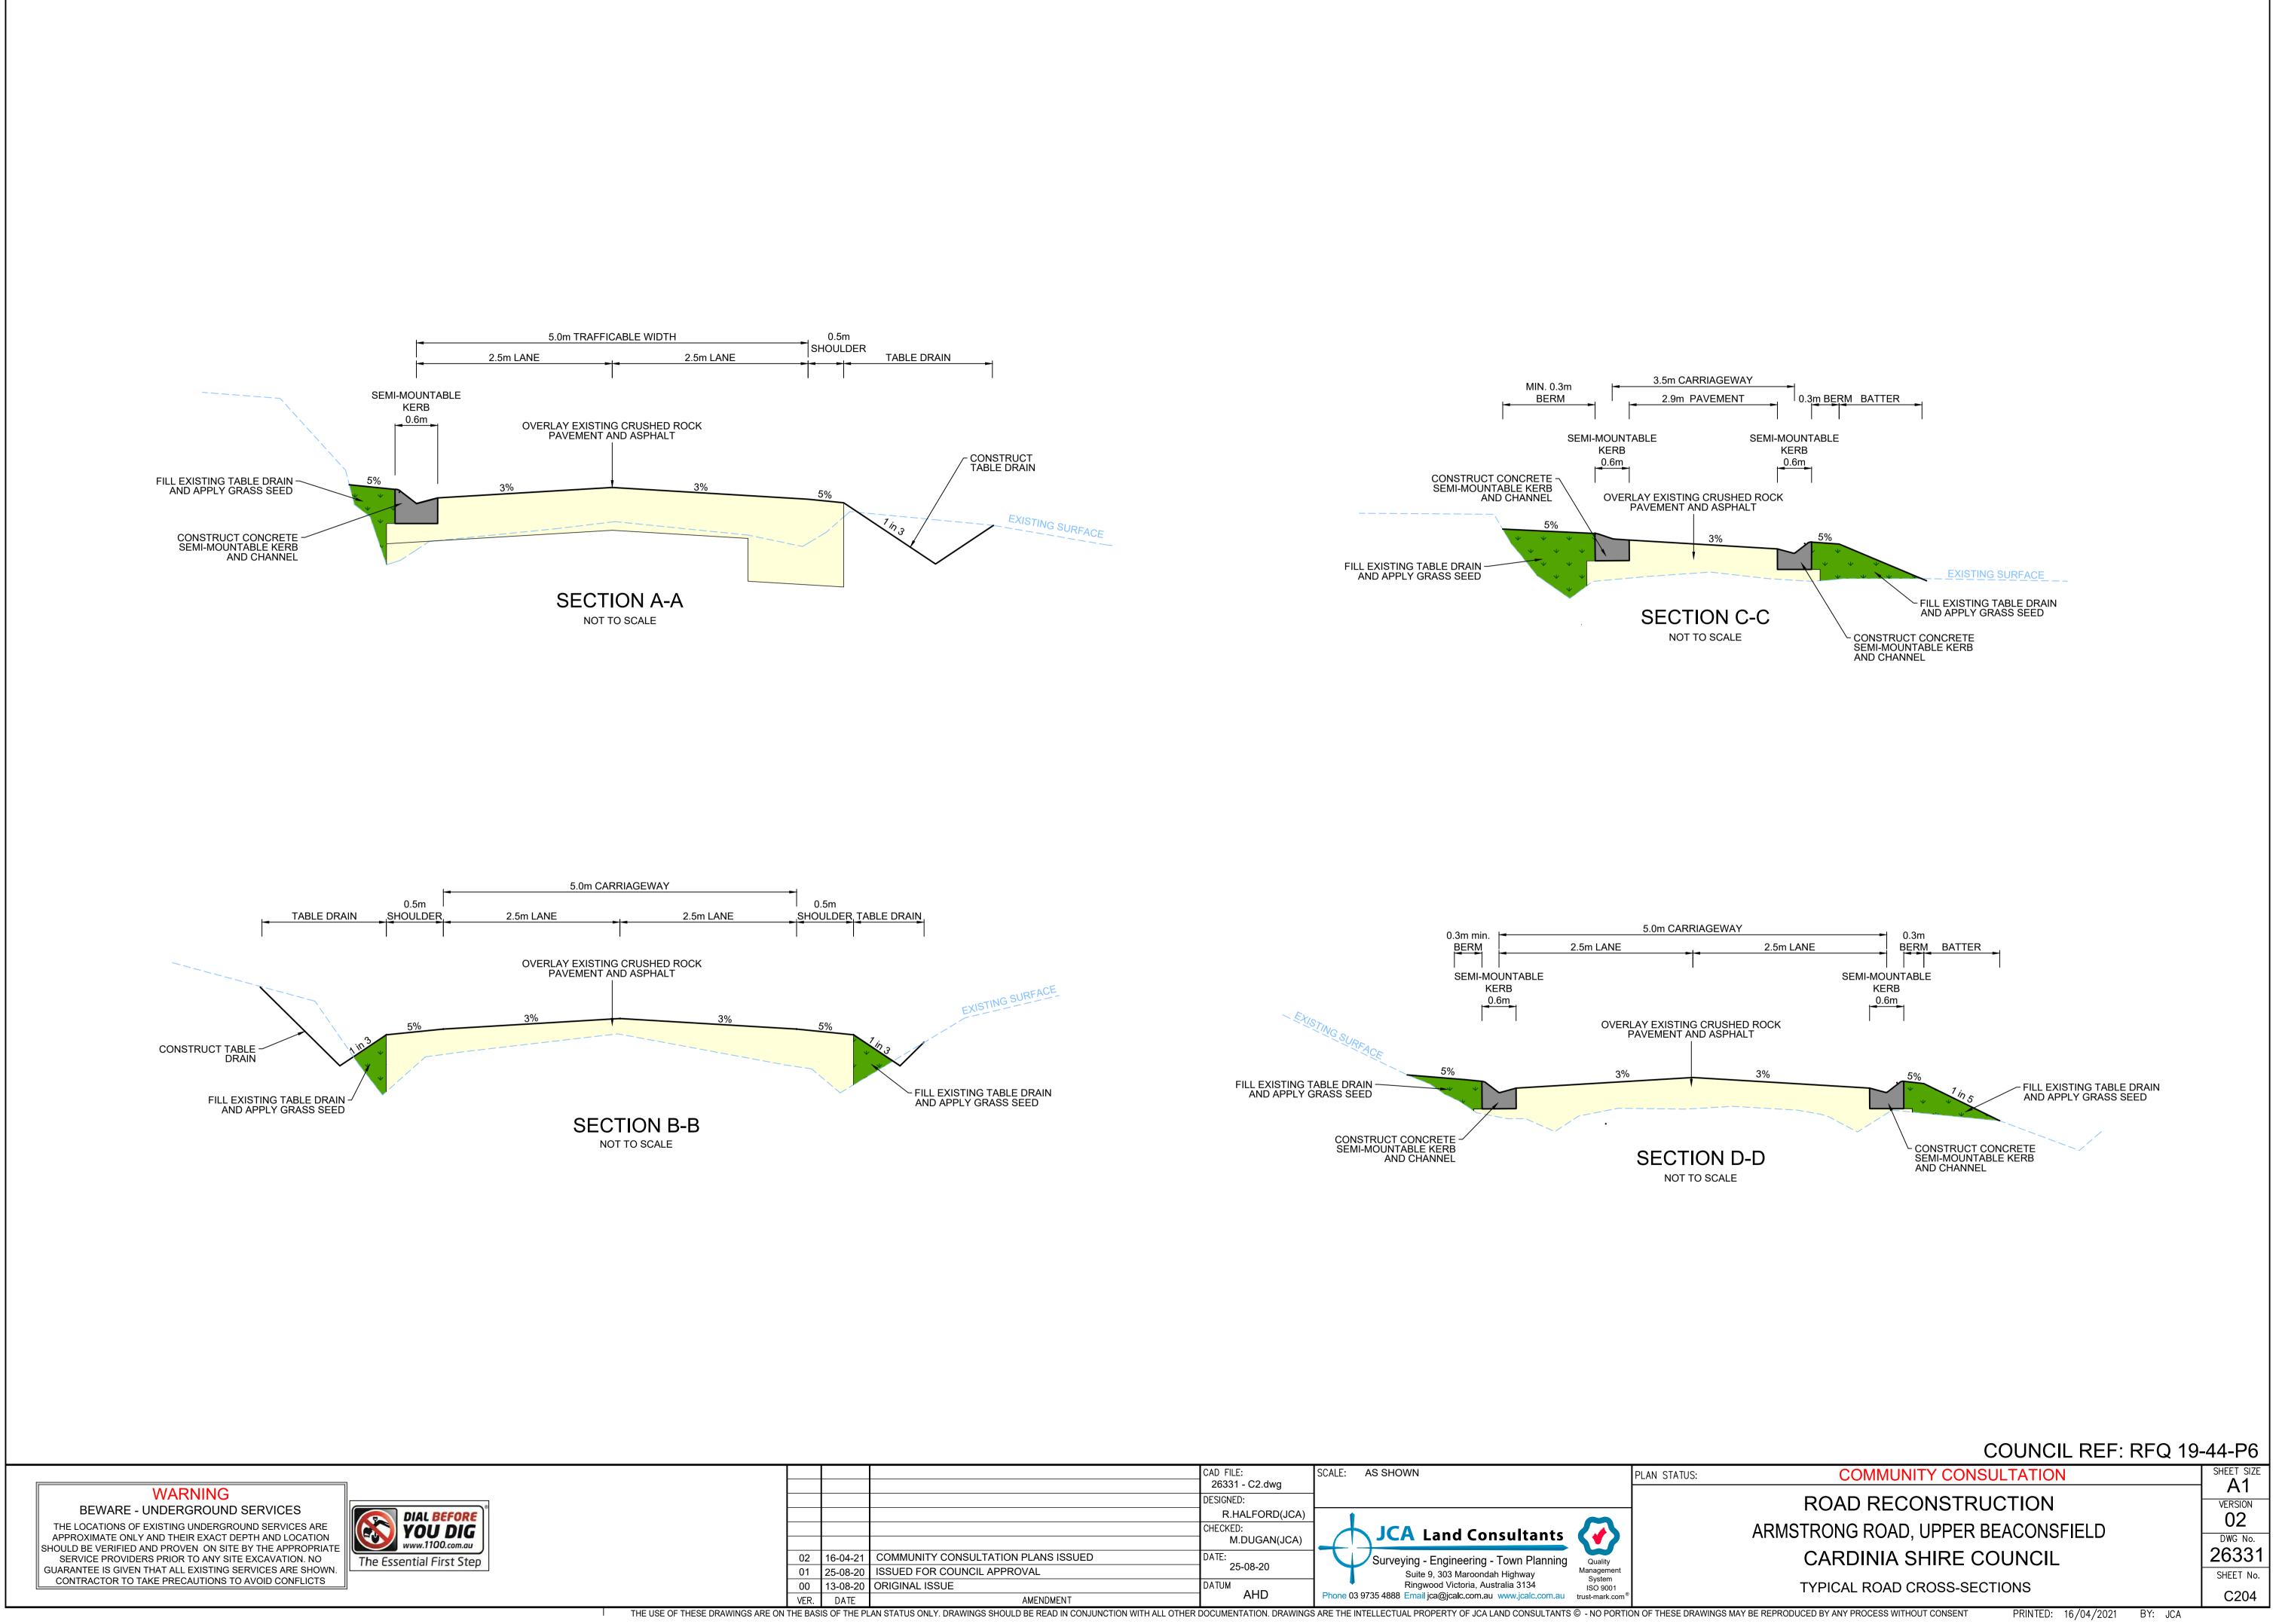

# LEGEND

CRUSHED ROCK VEHICLE CROSSING ASPHALT VEHICLE CROSSING ASPHALT ROAD PAVEMENT EXISTING CRUSHED ROCK PAVEMENT TO BE OVERLAYED PROPOSED LINEMARKING REMOVE EXISTING DRAINAGE PIPE PROPOSED TABLE DRAIN INVERT TREE TO BE REMOVED EXISTING TREE / VEGETATION POTENTIALLY IMPACTED - SUBJECT TO FURTHER ASSESSMENT