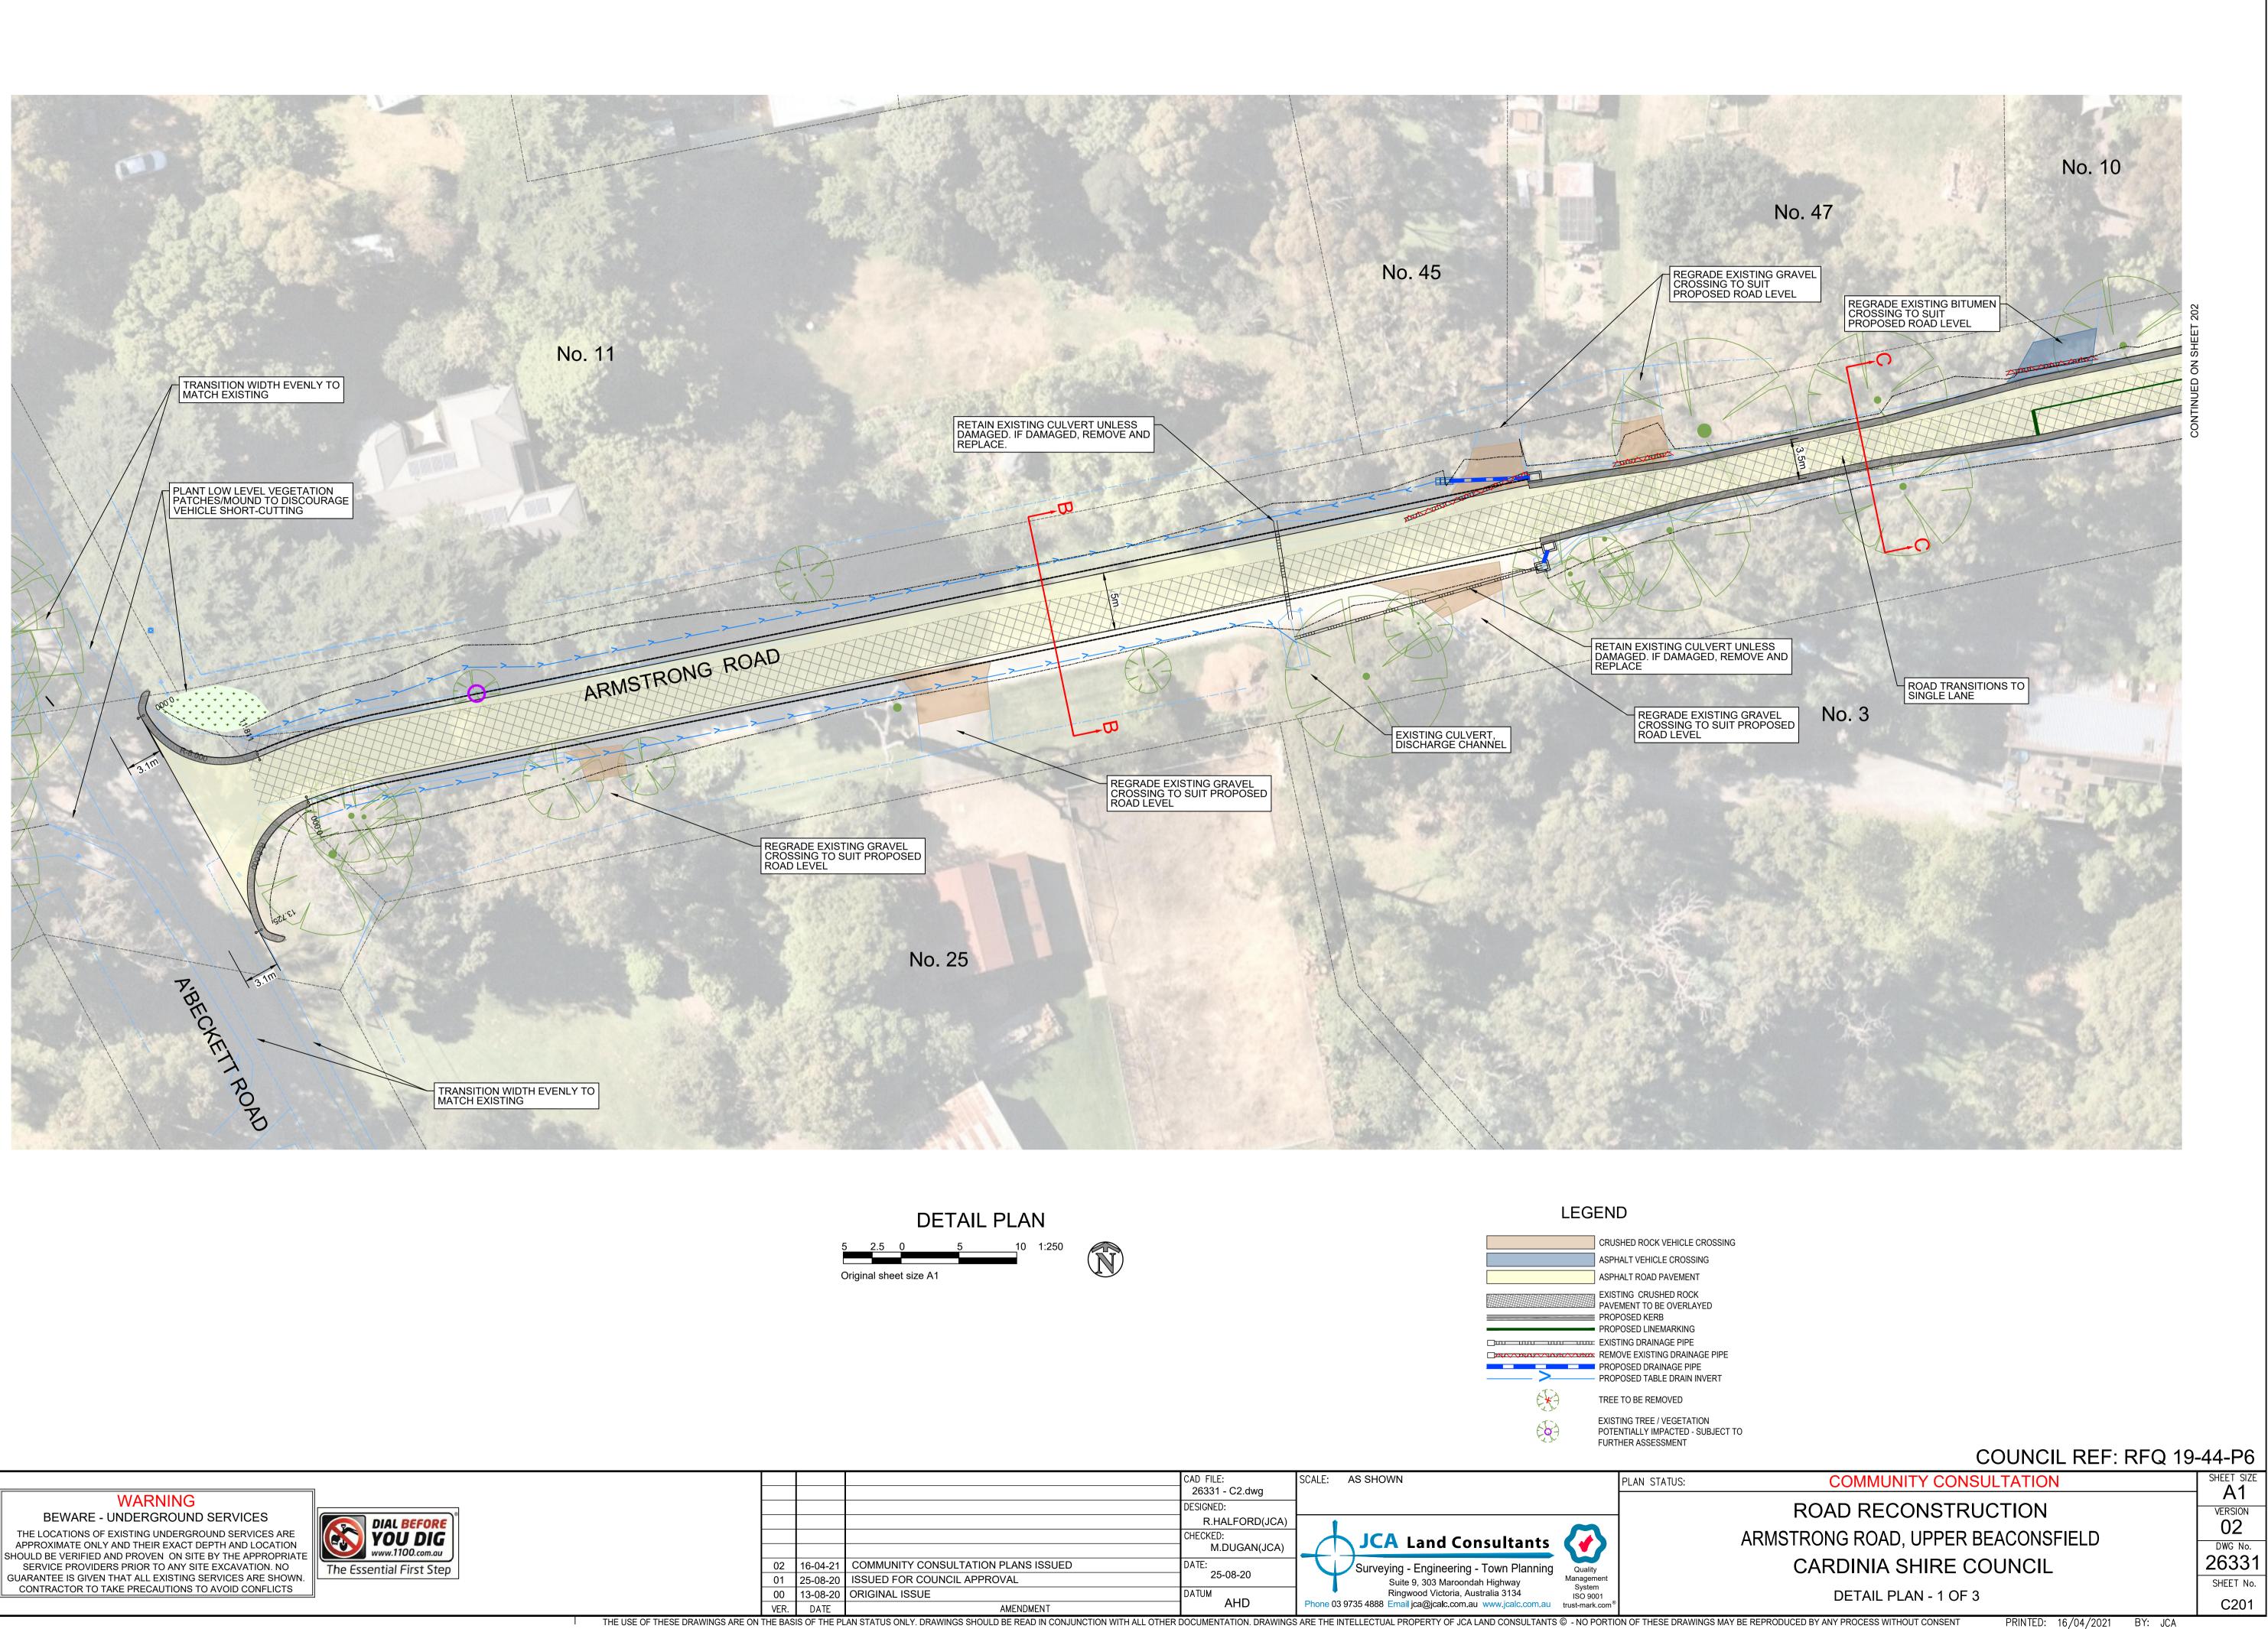

## COUNCIL REF: RFQ 19-44-P6

### WARNING

**BEWARE - UNDERGROUND SERVICES** THE LOCATIONS OF EXISTING UNDERGROUND SERVICES ARE APPROXIMATE ONLY AND THEIR EXACT DEPTH AND LOCATION SHOULD BE VERIFIED AND PROVEN ON SITE BY THE APPROPRIATE SERVICE PROVIDERS PRIOR TO ANY SITE EXCAVATION. NO GUARANTEE IS GIVEN THAT ALL EXISTING SERVICES ARE SHOWN. CONTRACTOR TO TAKE PRECAUTIONS TO AVOID CONFLICTS