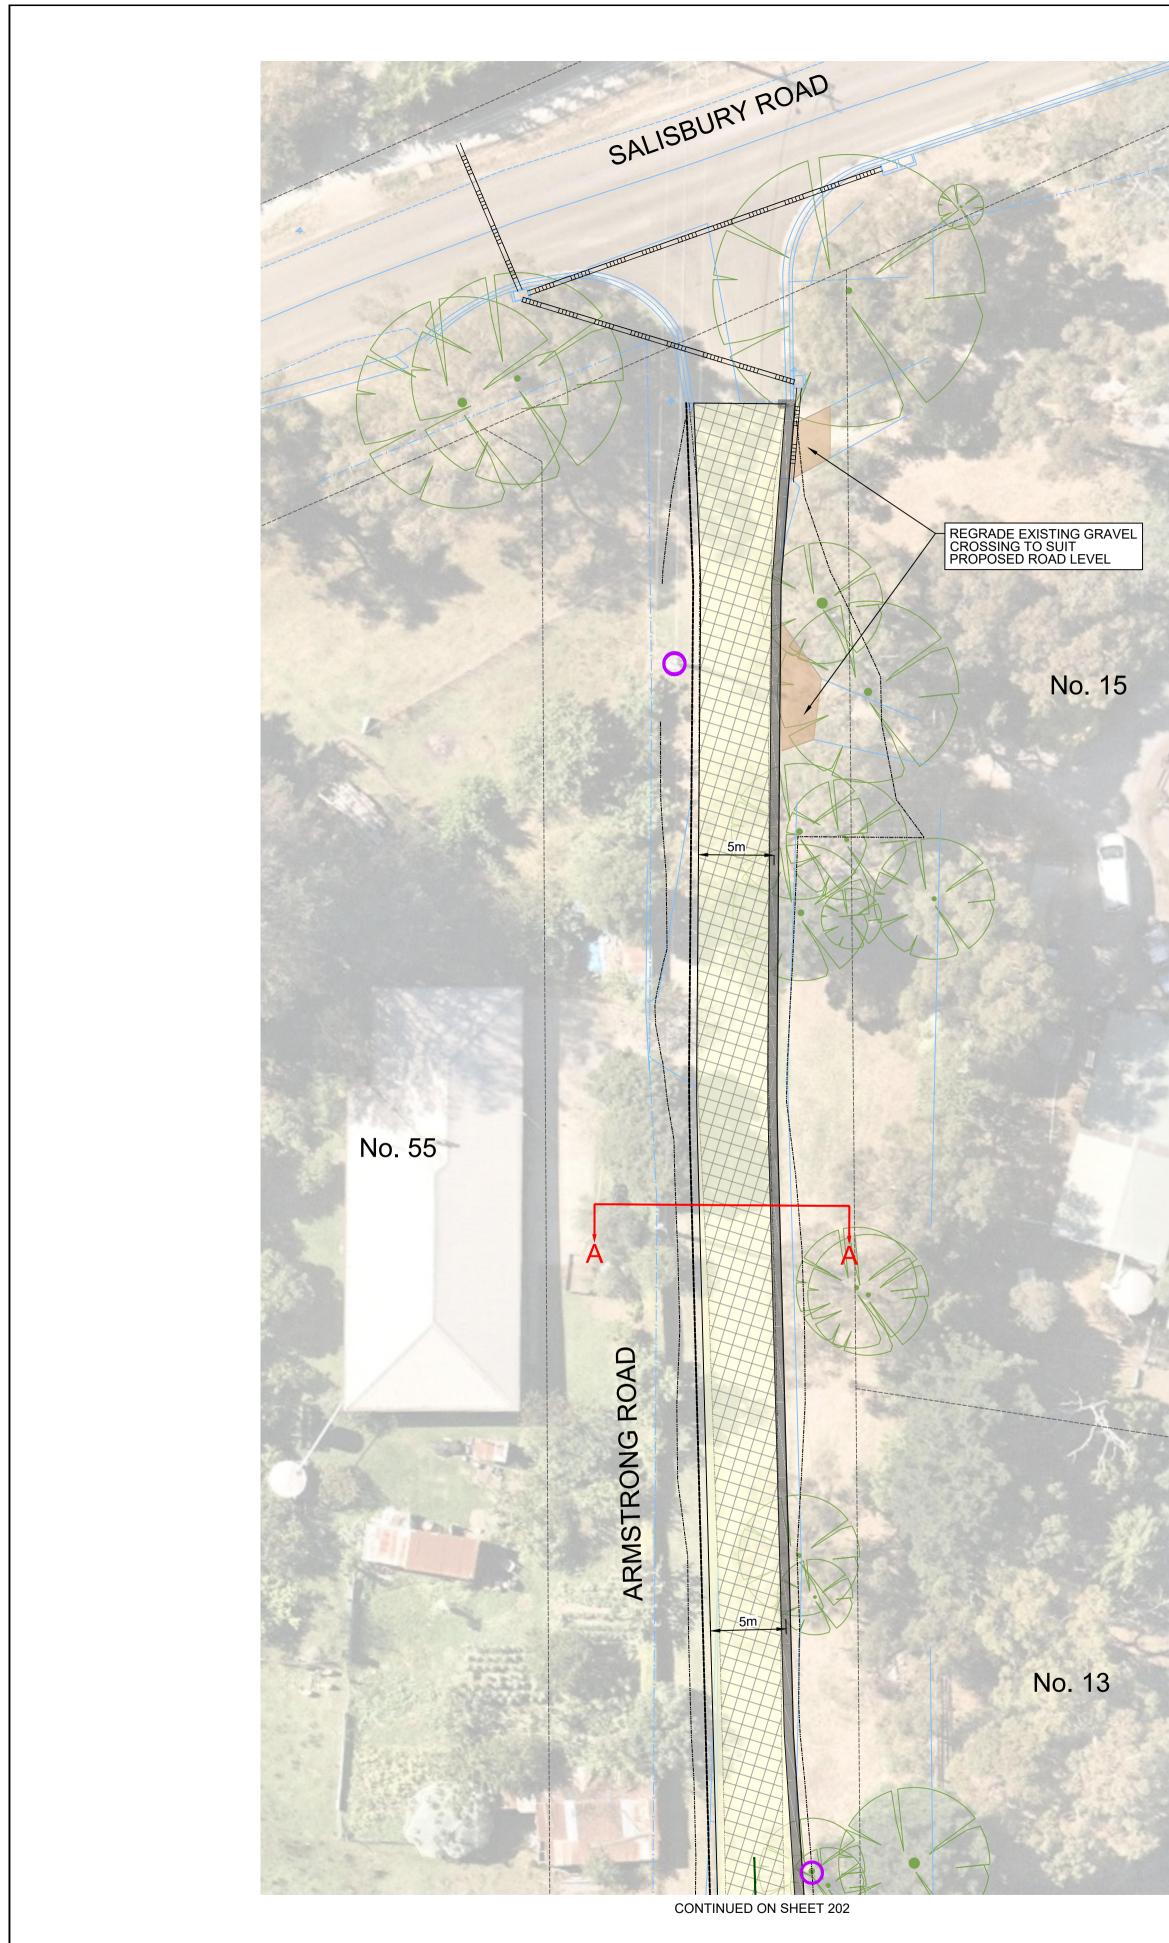

## COUNCIL REF: RFQ 19-44-P6

# LEGEND

CRUSHED ROCK VEHICLE CROSSING ASPHALT VEHICLE CROSSING ASPHALT ROAD PAVEMENT EXISTING CRUSHED ROCK PAVEMENT TO BE OVERLAYED PROPOSED LINEMARKING REMOVE EXISTING DRAINAGE PIPE PROPOSED TABLE DRAIN INVERT TREE TO BE REMOVED EXISTING TREE / VEGETATION POTENTIALLY IMPACTED - SUBJECT TO FURTHER ASSESSMENT

DETAIL PLAN 10 1:250 Original sheet size A1

N

| COUNCIL REF: RFQ 19-               |                          |  |  |
|------------------------------------|--------------------------|--|--|
| COMMUNITY CONSULTATION             | SHEET SIZE               |  |  |
| ROAD RECONSTRUCTION                | VERSION                  |  |  |
| ARMSTRONG ROAD, UPPER BEACONSFIELD | 02<br>DWG No.            |  |  |
| CARDINIA SHIRE COUNCIL             | 26331                    |  |  |
| DETAIL PLAN - 3 OF 3               | SHEET No.<br><b>C203</b> |  |  |