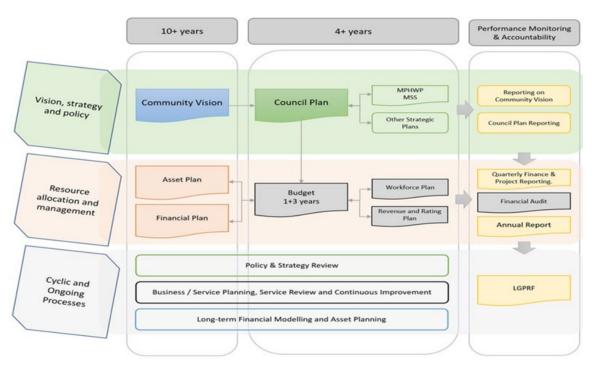

# I. Link to the Council Plan

This section describes how the Budget links to the achievement of the Community Vision and Council Plan within an overall integrated planning and reporting framework. This framework guides the Council in identifying community needs and aspirations over the long term (Community Vision and Financial Plan), medium term (Council Plan, Workforce Plan, and Revenue and Rating Plan) and short term (Budget) and then holding itself accountable (Annual Report).

# 1.1.1 Legislative planning and accountability framework

The Budget is a rolling four-year plan that outlines the financial and non-financial resources that Council requires to achieve the strategic objectives described in the Council Plan. The diagram below depicts the integrated planning and reporting framework that applies to local government in Victoria. At each stage of the integrated planning and reporting framework there are opportunities for community and stakeholder input. This is important to ensure transparency and accountability to both residents and ratepayers.

Source: Department of Jobs, Precinct and Regions