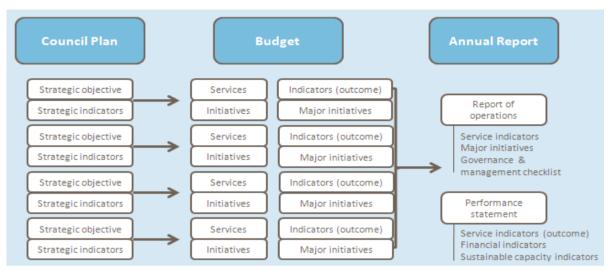

This section provides a description of the services and initiatives to be funded in the Budget for the 2021-22 year and how these will contribute to achieving the strategic objectives outlined in the Council Plan. It also describes several initiatives and service performance outcome indicators for key areas of Council's operations. Council is required by legislation to identify initiatives and service performance outcome indicators in the Budget and report against them in their Annual Report to support transparency and accountability. The relationship between these accountability requirements in the Council Plan, the Budget and the Annual Report is shown below.

Source: Department of Jobs, Precincts and Regions

Unless otherwise stated, amounts in the budget have been entered in whole dollars and cents then rounded to the nearest thousand dollars. Total figures in the financial statements and accompanying notes and schedules reflect the true budgeted amount and may differ slightly when rounded figures are manually added due to rounding.