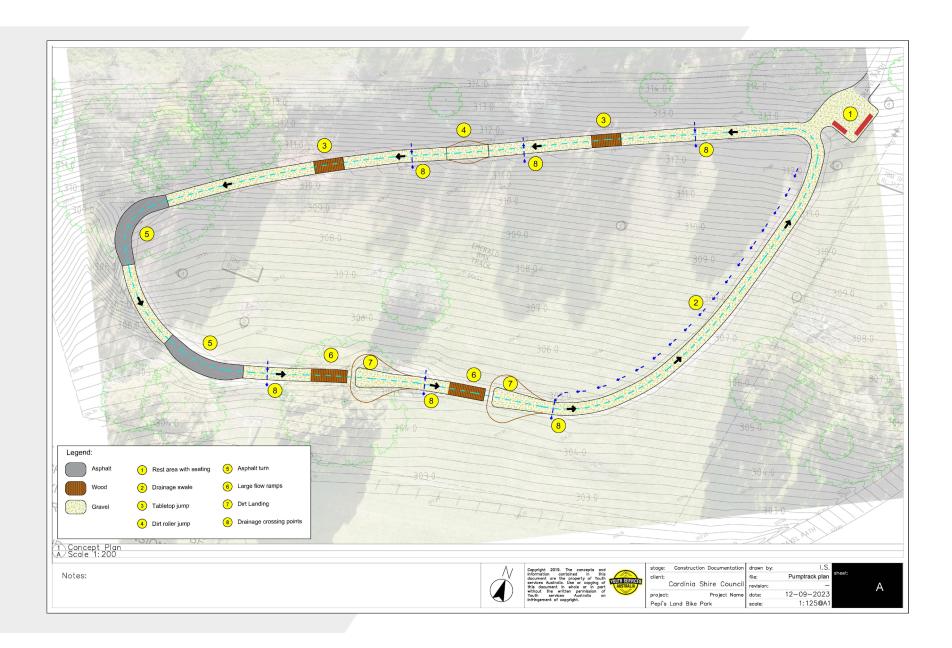

n



This concept design aims to provide the community with an upgraded bike track catering to mountain bike and bmx riders from beginner to intermediate skill level.

Our primary objective is to create a trail that not only elevates the riding experience but also minimises the impact of weather-related wear and tear, ensuring its longevity.

A standout feature of this design is the strategic integration of timber elements, which significantly reducing the maintenance requirements, allowing riders to enjoy the track in optimal condition.

The concept design is based on the community feedback collected by council during the consultation stage and our preliminary site investigations.

"A standout feature of this design is the strategic integration of timber elements"

## **CONCEPT DESIGN**



### **EXAMPLES OF TRACK FEATURES**









CONCEPT REPORT | PEPI'S LAND BIKE PARK

# **EXAMPLES OF TRACK FEATURES**