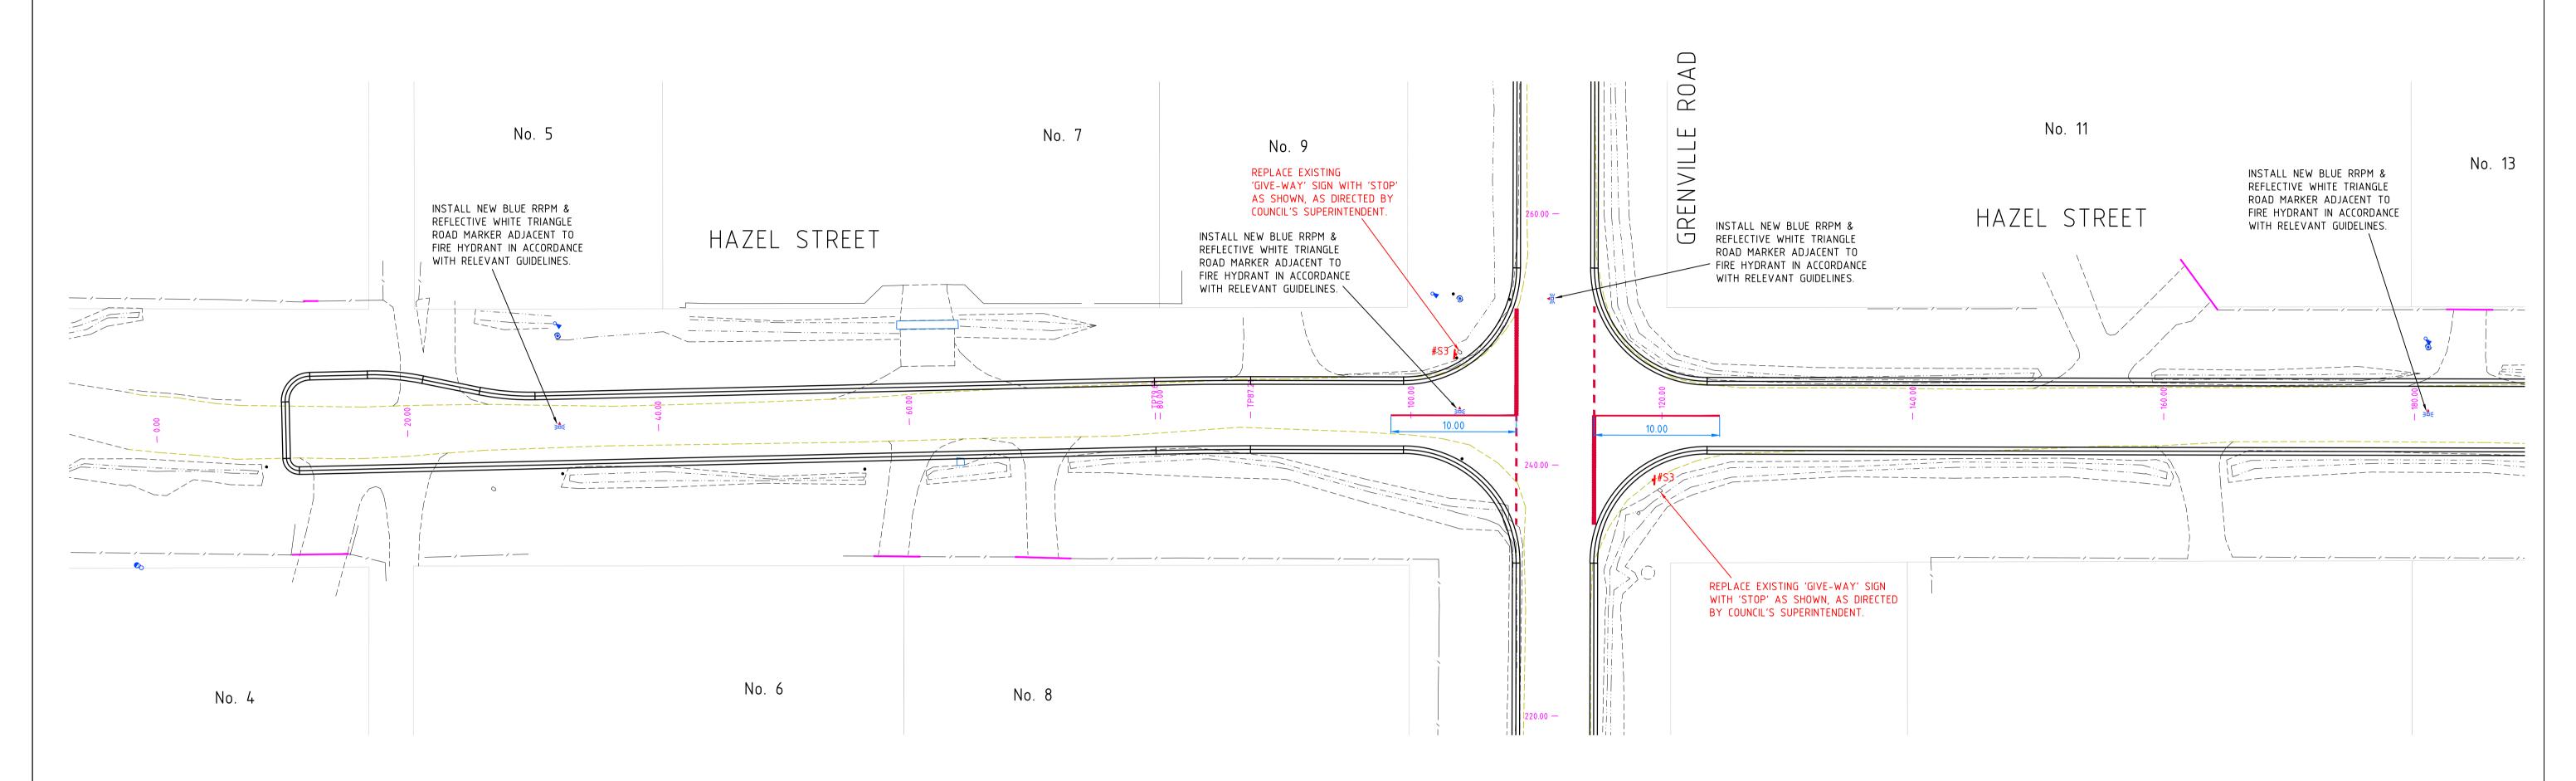

SEALING THE HILLS - PACKAGE 11, COCKATOO STAGE 1 LINEMARKING & SIGNAGE PLAN

TENDER ISSUE CRE REF: 2969-1-(REV-P4).DWG CRE REV. NO.: P4 AMEND. NO.: -DWG.NO. 2969-1 SHEET: 107 OF 132 | SIZE: A1

---- G· ---- EX GAS MAIN