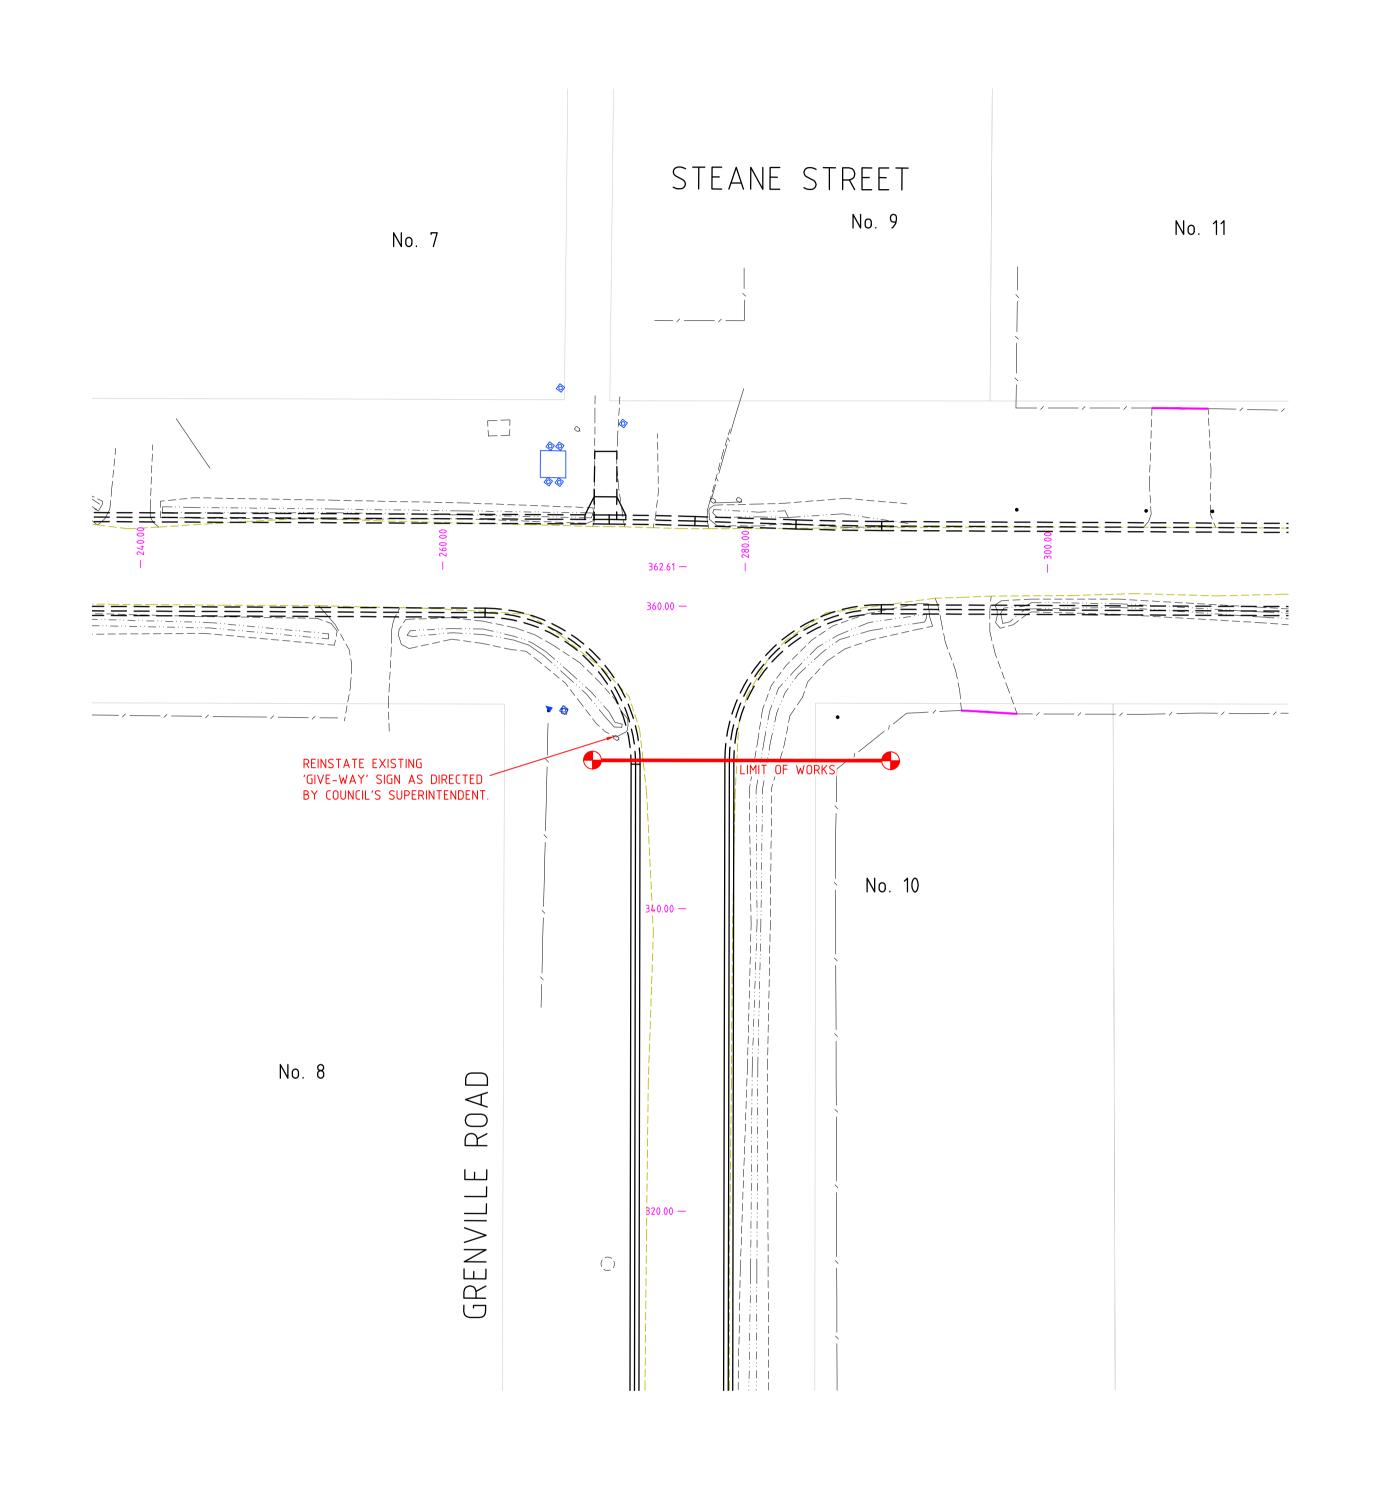

SEALING THE HILLS - PACKAGE 11, COCKATOO
STAGE 1
LINEMARKING & SIGNAGE PLAN

TENDER ISSUE

CRE REF: 2969-1-(REV-P4).DWG

CRE REV. NO.: P4

AMEND. NO.: 
DWG.NO. 2969-1

SHEET: 113 OF 132 SIZE: A1

|        | PRIOR TO ANY EXCAVATION WORKS.                                                                                                                                                                                                                       | VVVVV.1100.0                                                                      | om.dd      | COMMENCING CONSTRUCTION                                                     | V.  |            |
|--------|------------------------------------------------------------------------------------------------------------------------------------------------------------------------------------------------------------------------------------------------------|-----------------------------------------------------------------------------------|------------|-----------------------------------------------------------------------------|-----|------------|
| LEGEND | T — EX TELSTRA CABLE & PIT  TOF — EX TELSTRA OPTIC FIBRE  S — EX SEWER & PIT  W — EX WATER MAIN  ABW — EX ABANDONED WATER MAIN  G — EX GAS MAIN  ABG — EX ABANDONED GAS MAIN  E — EX U/G ELECTRICITY CABLE  EX O/H ELECTRICITY CABLE  EX TABLE DRAIN | FIRE HYDRANT (ABOVE GROUND)  FIRE HYDRANT (GROUND LEVEL)  FLECTRICITY SUPPLY POLE | /_// FENCE | TRAFFIC SIGNAL PIT TRAFFIC SIGNAL POLE UNCLASSIFIED PIT TREE LIMIT OF WORKS | NO. | AMENDMENTS |