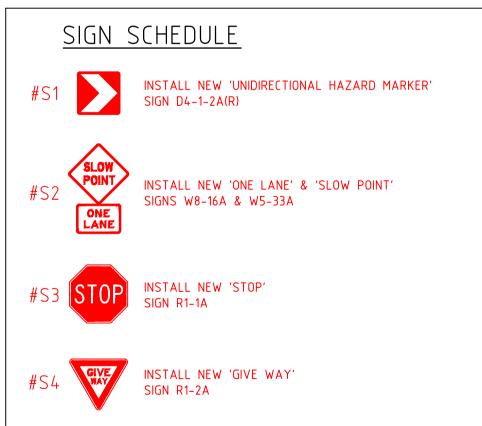

RE      | DATE:01/12/22   | CLIENT:  |
|----------------------------------------------------------|---------------------|-----------------|----------|
| CRE CONSULTING ENGINEERS PTY LTD                         | CHECKED :<br>DATE : |                 |          |
| Civil • Municipal • Drainage • Project Management        | SURVEYED: TAYLORS   | DATE : MAY 2021 | Cardinia |
| 704 Mount Alexander Road, Moonee Ponds, Vic, 3039        | SURVEY DATUM : A.H  | H.D. & MGA      | Carumia  |
| Phone: 0417 318 556<br>Email: admin@creconsulting.com.au | SCALES : AS SHOWN   | @A1             |          |

SEALING THE HILLS - PACKAGE 11, COCKATOO STAGE 1 LINEMARKING & SIGNAGE PLAN

TENDER ISSUE CRE REF: 2969-1-(REV-P4).DWG CRE REV. NO.: P4 AMEND. NO.: -DWG.NO. 2969-1 SHEET: 107 OF 132 | SIZE: A1











---- G· ---- EX GAS MAIN

E EX U/G ELECTRICITY CABLE
EX O/H ELECTRICITY CABLE
EX TABLE DRAIN



FIRE HYDRANT (GROUND LEVEL)

ELECTRICITY SUPPLY POLE

E.S.P. WITH LIGHT

UIGHT POLE ONLY

PSM △ STN/TBM

<u>NOTE:</u> ALL NOTED "ABANDONED" SERVICES INCLUDING GAS MAINS, WATER MAINS, ETC. – THE CONTRACTOR SHALL BE RESPONSIBLE & CONFIRM THAT THESE SERVICES ARE ABANDONED, INCLUDING LIAISING WITH THE RELEVANT AUTHORITY PRIOR TO COMMENCING CONSTRUCTION.

LIMIT OF WORKS

0 2.5 5 7.5 10 12.5m SCALE 1:250 AT ORIGINAL SIZE

AMENDMENTS

DATE

|                                                                                     | DESIGNED : CRE      | DATE :01/12 |
|-------------------------------------------------------------------------------------|---------------------|-------------|
| CRE CONSULTI