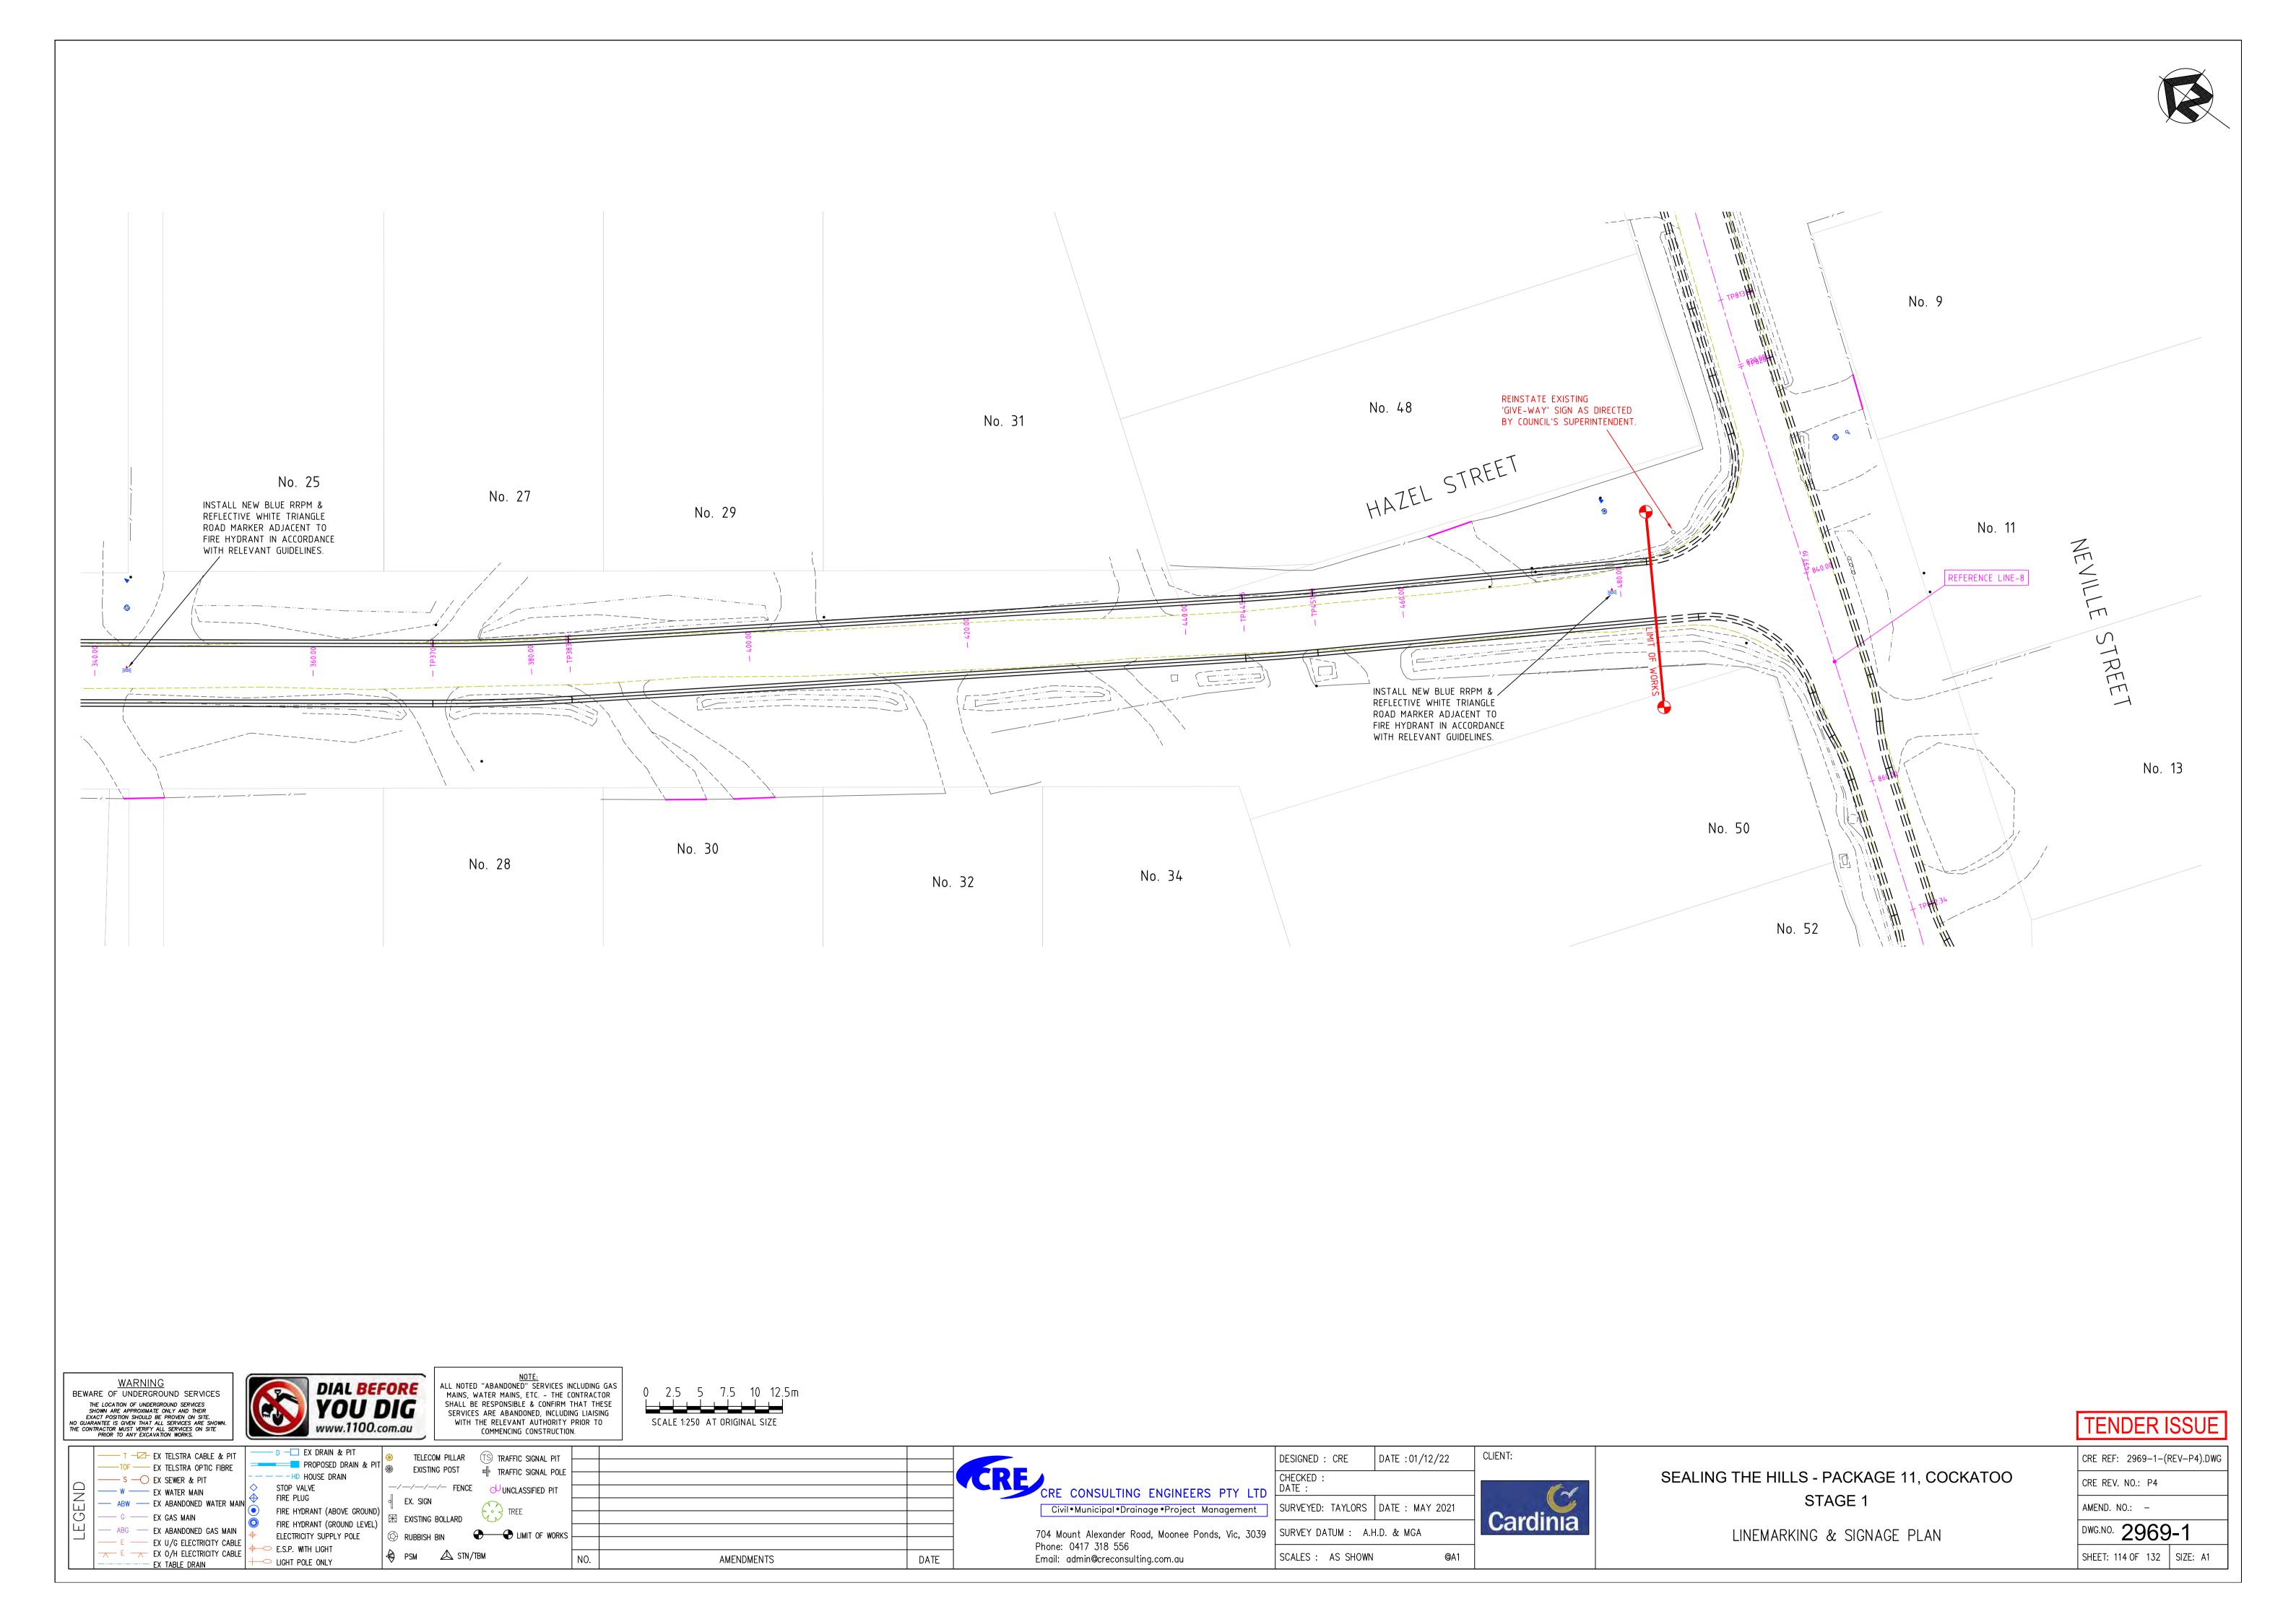

SEALING THE HILLS - PACKAGE 11, COCKATOO
STAGE 1
LINEMARKING & SIGNAGE PLAN

TENDER ISSUE

CRE REF: 2969-1-(REV-P4).DWG

CRE REV. NO.: P4

AMEND. NO.: 
DWG.NO. 2969-1

SHEET: 113 OF 132 SIZE: A1

|        | PRIOR TO ANY EXCAVATION WORKS.                                                                                                                                                                                                                       | VVVVV.1100.0                                                                      | om.dd      | COMMENCING CONSTRUCTION                                                     | V.  |            |
|--------|------------------------------------------------------------------------------------------------------------------------------------------------------------------------------------------------------------------------------------------------------|-----------------------------------------------------------------------------------|------------|-----------------------------------------------------------------------------|-----|------------|
| LEGEND | T — EX TELSTRA CABLE & PIT  TOF — EX TELSTRA OPTIC FIBRE  S — EX SEWER & PIT  W — EX WATER MAIN  ABW — EX ABANDONED WATER MAIN  G — EX GAS MAIN  ABG — EX ABANDONED GAS MAIN  E — EX U/G ELECTRICITY CABLE  EX O/H ELECTRICITY CABLE  EX TABLE DRAIN | FIRE HYDRANT (ABOVE GROUND)  FIRE HYDRANT (GROUND LEVEL)  FLECTRICITY SUPPLY POLE | /_// FENCE | TRAFFIC SIGNAL PIT TRAFFIC SIGNAL POLE UNCLASSIFIED PIT TREE LIMIT OF WORKS | NO. | AMENDMENTS |