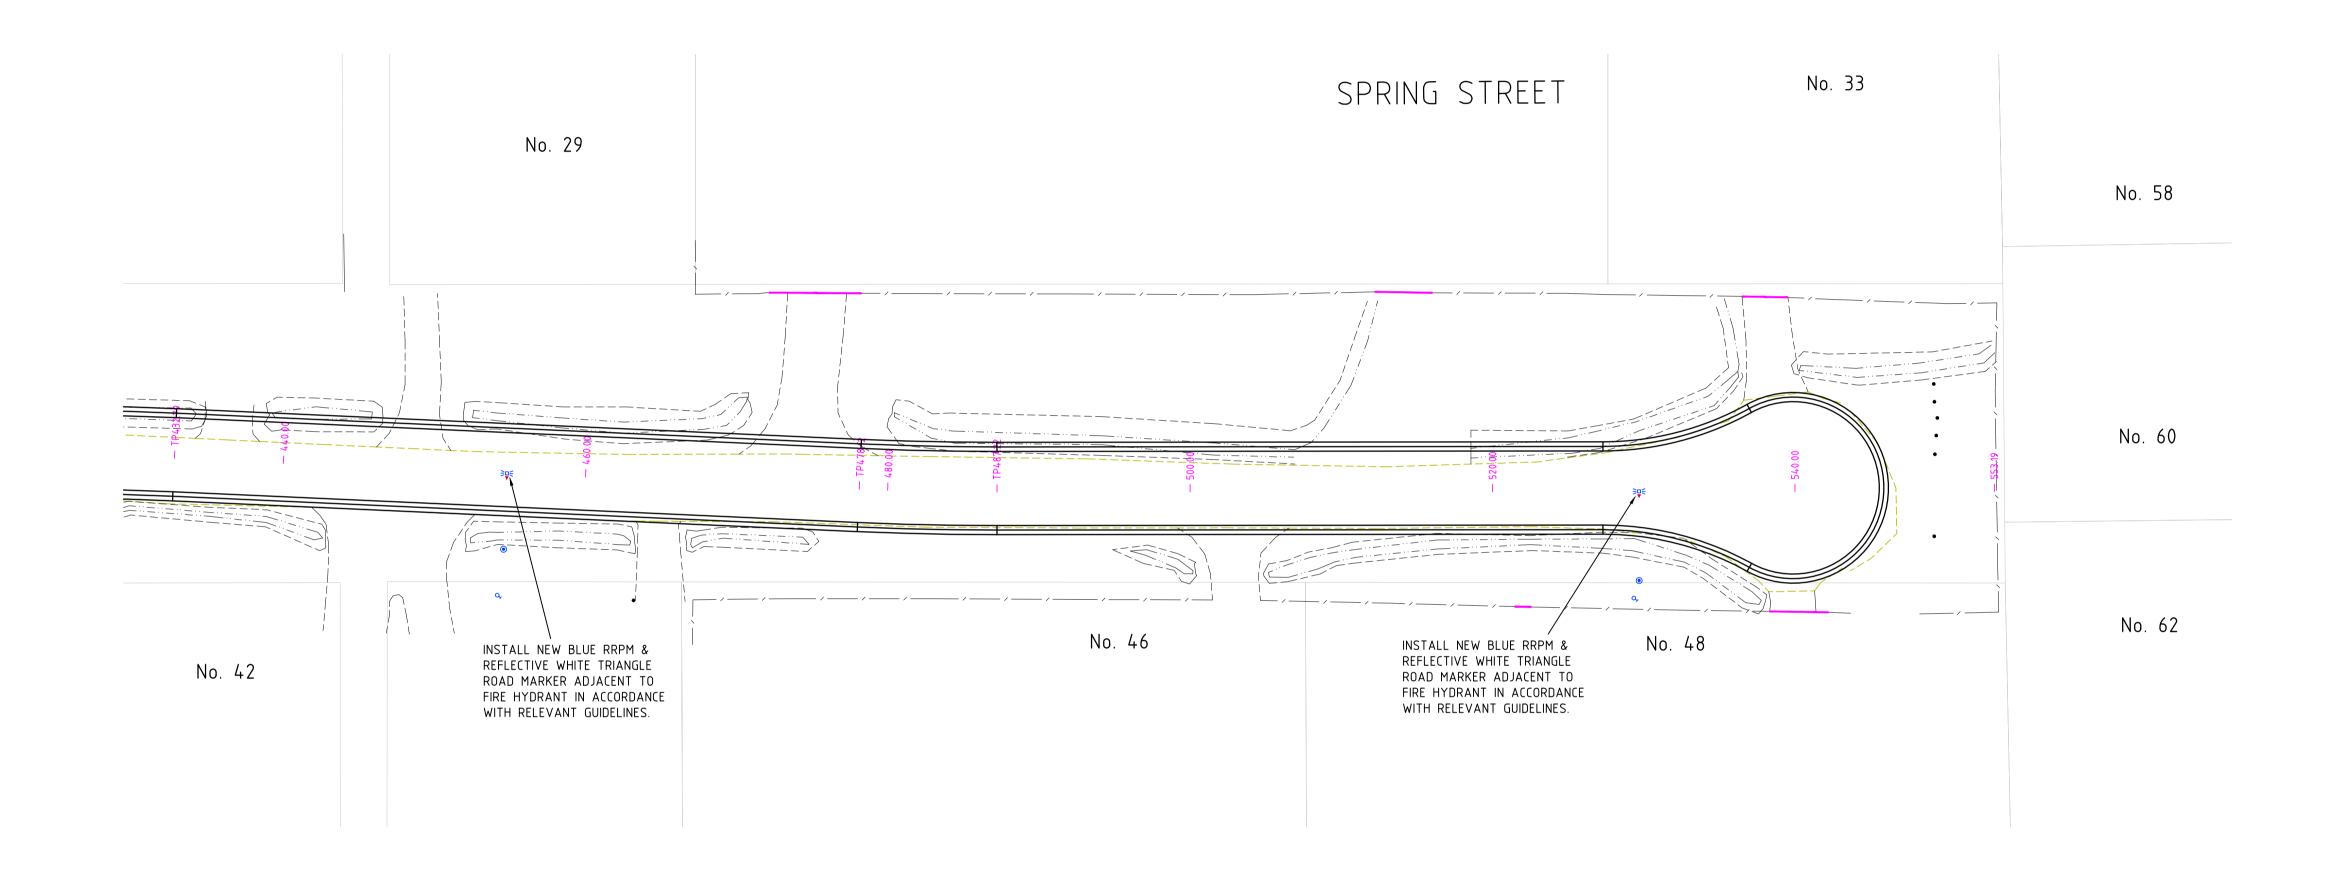

SEALING THE HILLS - PACKAGE 11, COCKATOO STAGE 1 LINEMARKING & SIGNAGE PLAN

TENDER ISSUE CRE REF: 2969-1-(REV-P4).DWG CRE REV. NO.: P4 AMEND. NO.: -DWG.NO. 2969-1 SHEET: 112 OF 132 SIZE: A1

| T ── EX TELSTRA CABLE & PIT     |                                                                                                                                                                                      |
|---------------------------------|--------------------------------------------------------------------------------------------------------------------------------------------------------------------------------------|
| ——TOF —— EX TELSTRA OPTIC FIBRE |                                                                                                                                                                                      |
| ─── S ── EX SEWER & PIT         |                                                                                                                                                                                      |
| W EX WATER MAIN                 | $\wedge$                                                                                                                                                                             |
| ABW EX ABANDONED WATER MAIN     | $\bigoplus$                                                                                                                                                                          |
| G EX GAS MAIN                   |                                                                                                                                                                                      |
| ABG EX ABANDONED GAS MAIN       | <u></u>                                                                                                                                                                              |
| E EX U/G ELECTRICITY CABLE      | φ<br>                                                                                                                                                                                |
| E EX O/H ELECTRICITY CABLE      | Ψ                                                                                                                                                                                    |
| EX TABLE DRAIN                  | <u>+</u>                                                                                                                                                                             |
|                                 | TOF EX TELSTRA OPTIC FIBRE S EX SEWER & PIT W EX WATER MAIN ABW EX ABANDONED WATER MAIN GE EX GAS MAIN ABG EX ABANDONED GAS MAIN E EX U/G ELECTRICITY CABLE EX O/H ELECTRICITY CABLE |

SEALING THE HILLS - PACKAGE 11, COCKATOO
STAGE 1
LINEMARKING & SIGNAGE PLAN

TENDER ISSUE

CRE REF: 2969-1-(REV-P4).DWG

CRE REV. NO.: P4

AMEND. NO.: 
DWG.NO. 2969-1

SHEET: 113 OF 132 SIZE: A1

|        | PRIOR TO ANY EXCAVATION WORKS.                                                                                                                                                                                                                       | VVVVV.1100.0                                                                      | om.dd      | COMMENCING CONSTRUCTION                                                     | V.  |            |
|--------|------------------------------------------------------------------------------------------------------------------------------------------------------------------------------------------------------------------------------------------------------|-----------------------------------------------------------------------------------|------------|-----------------------------------------------------------------------------|-----|------------|
| LEGEND | T — EX TELSTRA CABLE & PIT  TOF — EX TELSTRA OPTIC FIBRE  S — EX SEWER & PIT  W — EX WATER MAIN  ABW — EX ABANDONED WATER MAIN  G — EX GAS MAIN  ABG — EX ABANDONED GAS MAIN  E — EX U/G ELECTRICITY CABLE  EX O/H ELECTRICITY CABLE  EX TABLE DRAIN | FIRE HYDRANT (ABOVE GROUND)  FIRE HYDRANT (GROUND LEVEL)  FLECTRICITY SUPPLY POLE | /_// FENCE | TRAFFIC SIGNAL PIT TRAFFIC SIGNAL POLE UNCLASSIFIED PIT TREE LIMIT OF WORKS | NO. | AMENDMENTS |