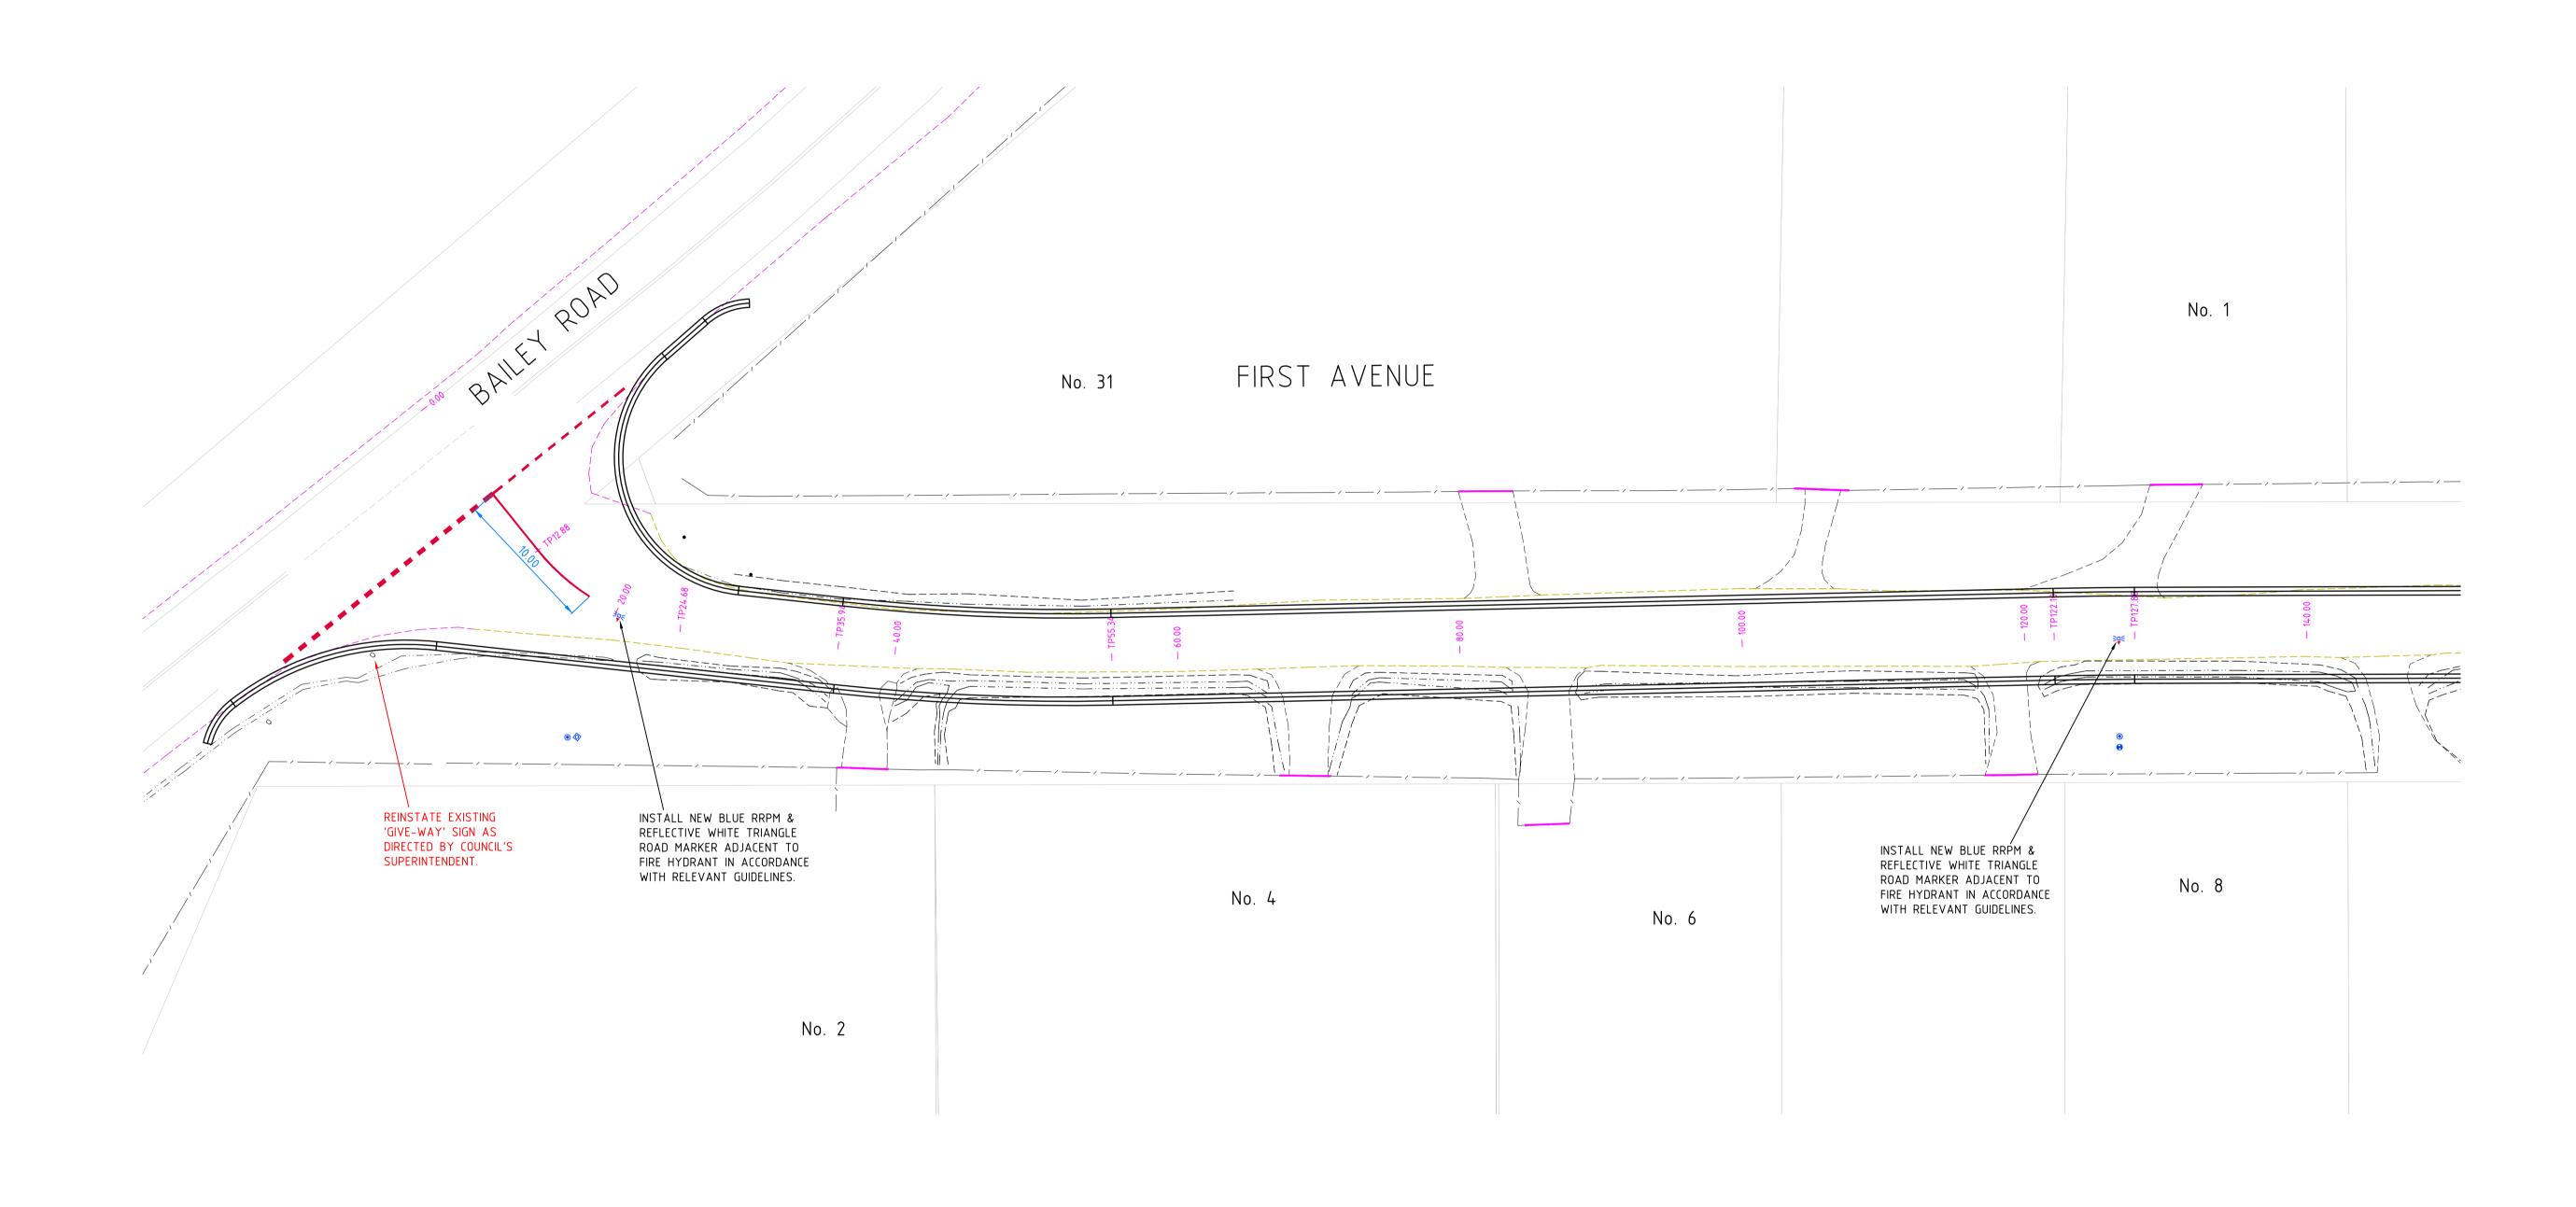

..... EX TABLE DRAIN

ELECTRICITY SUPPLY POLE

E.S.P. WITH LIGHT

LIGHT POLE ONLY

RUBBISH BIN

₽SM △ STN/TBM

NOTE:
ALL NOTED "ABANDONED" SERVICES INCLUDING GAS
MAINS, WATER MAINS, ETC. – THE CONTRACTOR SHALL BE RESPONSIBLE & CONFIRM THAT THESE SERVICES ARE ABANDONED, INCLUDING LIAISING WITH THE RELEVANT AUTHORITY PRIOR TO COMMENCING CONSTRUCTION.

LIMIT OF WORKS —

0 2.5 5 7.5 10 12.5m SCALE 1:250 AT ORIGINAL SIZE

**AMENDMENTS** 

DATE

|                                                          | DESIGNED : CRE      | DATE:01/12/22   | CLIENT:  |
|----------------------------------------------------------|---------------------|-----------------|----------|
| CRE CONSULTING ENGINEERS PTY LTD                         | CHECKED :<br>DATE : |                 |          |
| Civil • Munici