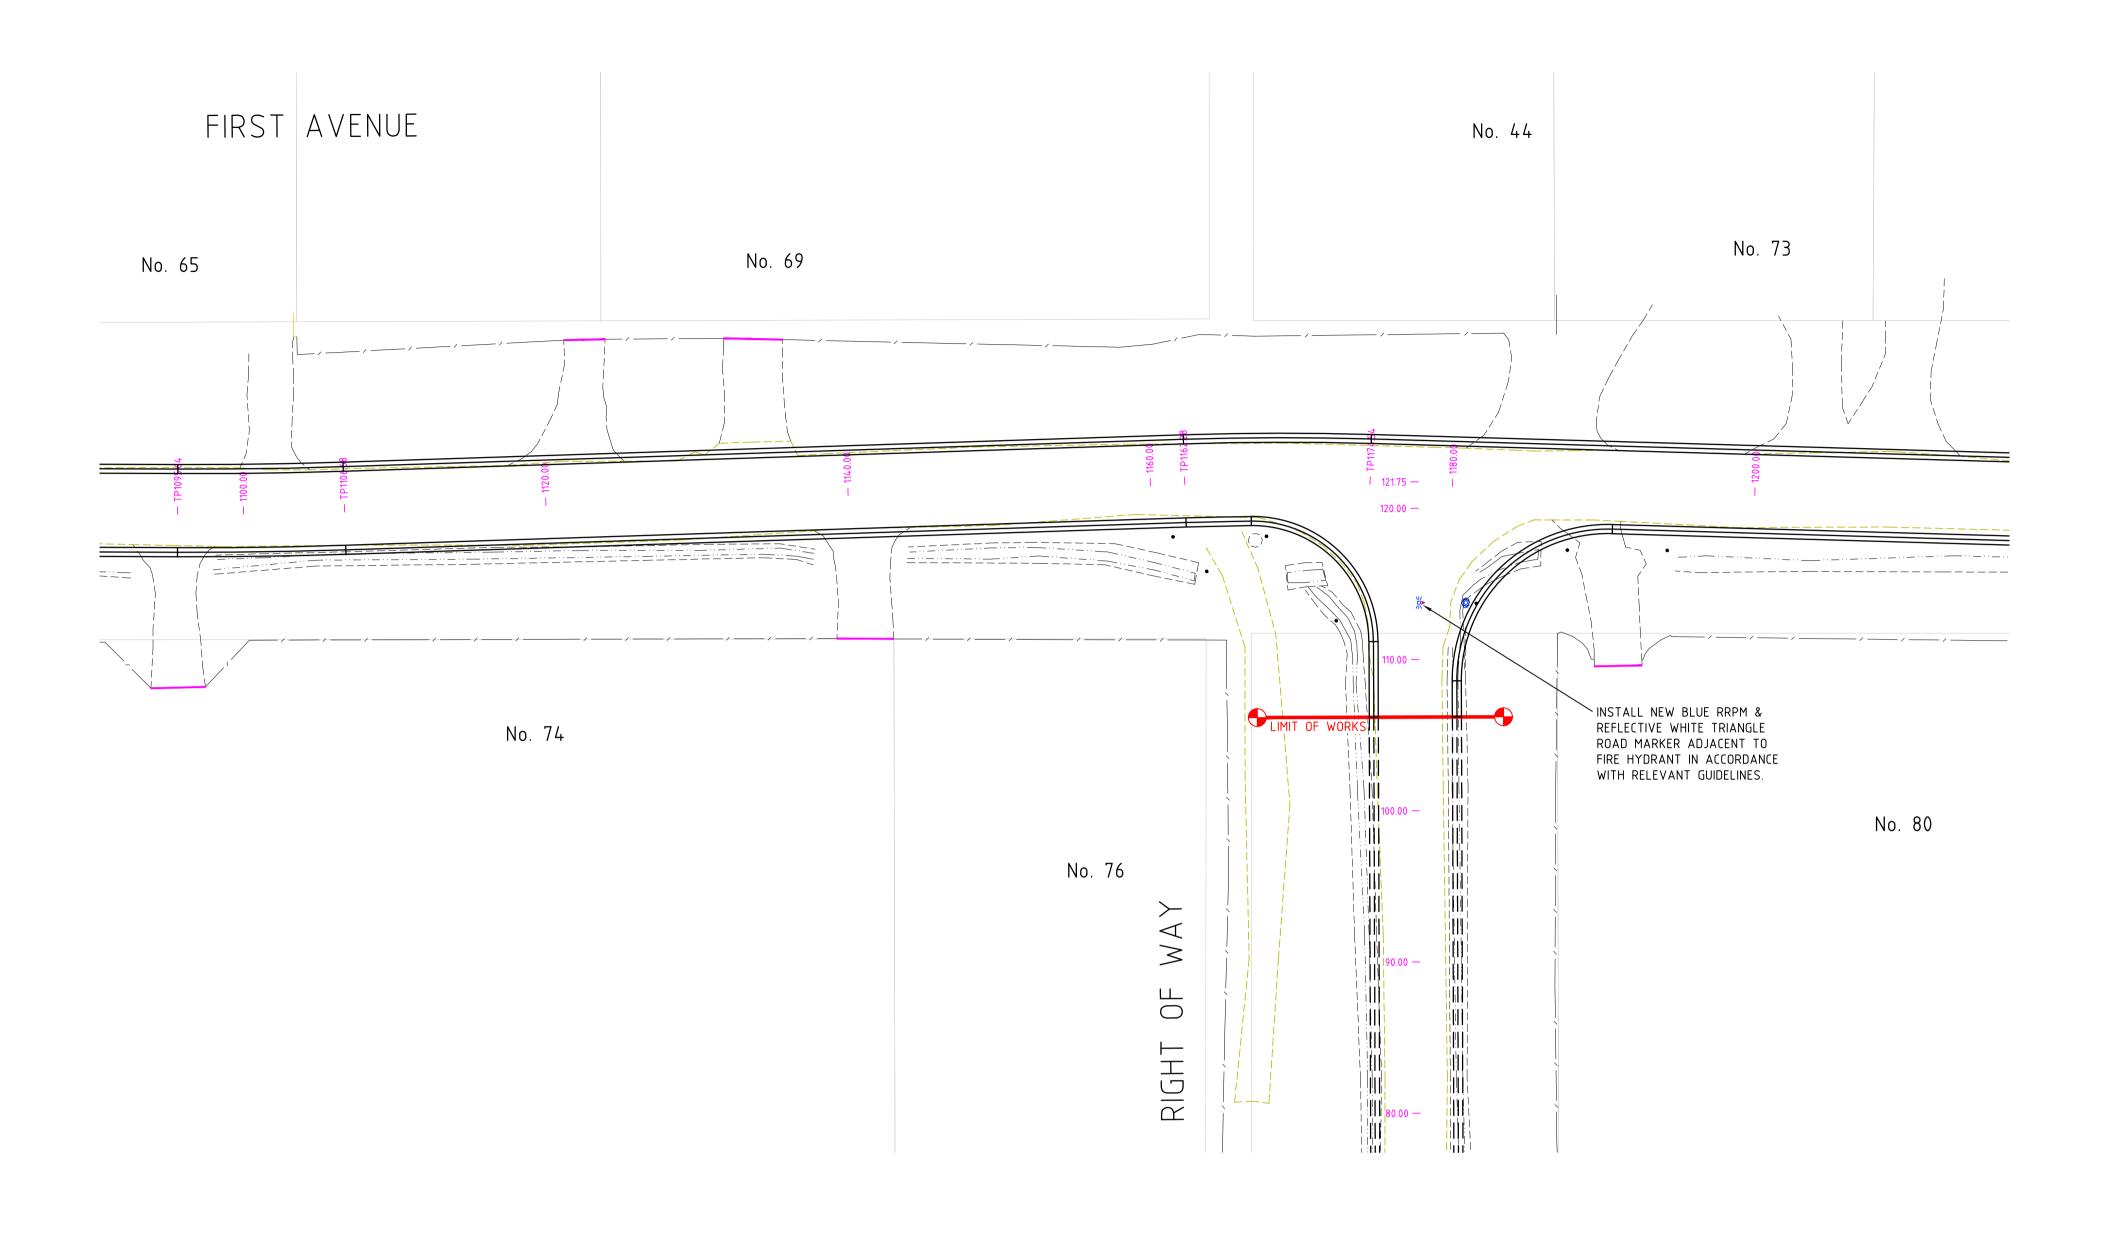

br>DATE : |             |
| Civil • Municipal • Drainage • Project Management                                   | SURVEYED: TAYLORS   | DATE : MAY  |
| 704 Mount Alexander Road, Moonee Ponds, Vic, 3039                                   | SURVEY DATUM : A.H  | I.D. & MGA  |
| Phone: 0417 318 556<br>Email: admin@creconsulting.com.au                            | SCALES : AS SHOWN   |             |

|   | DATE:01/12/22  | CLIENT:  |
|---|----------------|----------|
|   |                |          |
|   | DATE: MAY 2021 | Cardina  |
| - | I.D. & MGA     | Cardinia |
| V | @A1            |          |

SEALING THE HILLS - PACKAGE 11, COCKATOO STAGE 1 LINEMARKING & SIGNAGE PLAN

TENDER ISSUE CRE REF: 2969-1-(REV-P4).DWG CRE REV. NO.: P4 AMEND. NO.: -DWG.NO. 2969-1 SHEET: 109 OF 132 | SIZE: A1









NOTE:
ALL NOTED "ABANDONED" SERVICES INCLUDING GAS
MAINS, WATER MAINS, ETC. - THE CONTRACTOR
SHALL BE RESPONSIBLE & CONFIRM THAT THESE
SERVICES ARE ABANDONED, INCLUDING LIAISING WITH THE RELEVANT AUTHORITY PRIOR TO COMMENCING CONSTRUCTION.

SCALE 1:250 AT ORIGINAL SIZE

|   | EX WATER MAIN  ABW — EX ABANDONED WATER MAIN  FIRE PLUG  FIRE HYDRANT (ABOVE O | TREE                        |      |  |
|---|--------------------------------------------------------------------------------|-----------------------------|------|--|
| L | I EX ABANDONED GAS MAIN   FIFCTRICITY SUPPLY POL                               | EL) S RUBBISH BIN           |      |  |
|   | E.S.P. WITH LIGHT  EX O/H ELECTRICITY CABLE  EX TABLE DRAIN  ELIGHT POLE ONLY  | PSM ASTN/TBM NO. AMENDMENTS | DATE |  |

DATE : 01/12/2