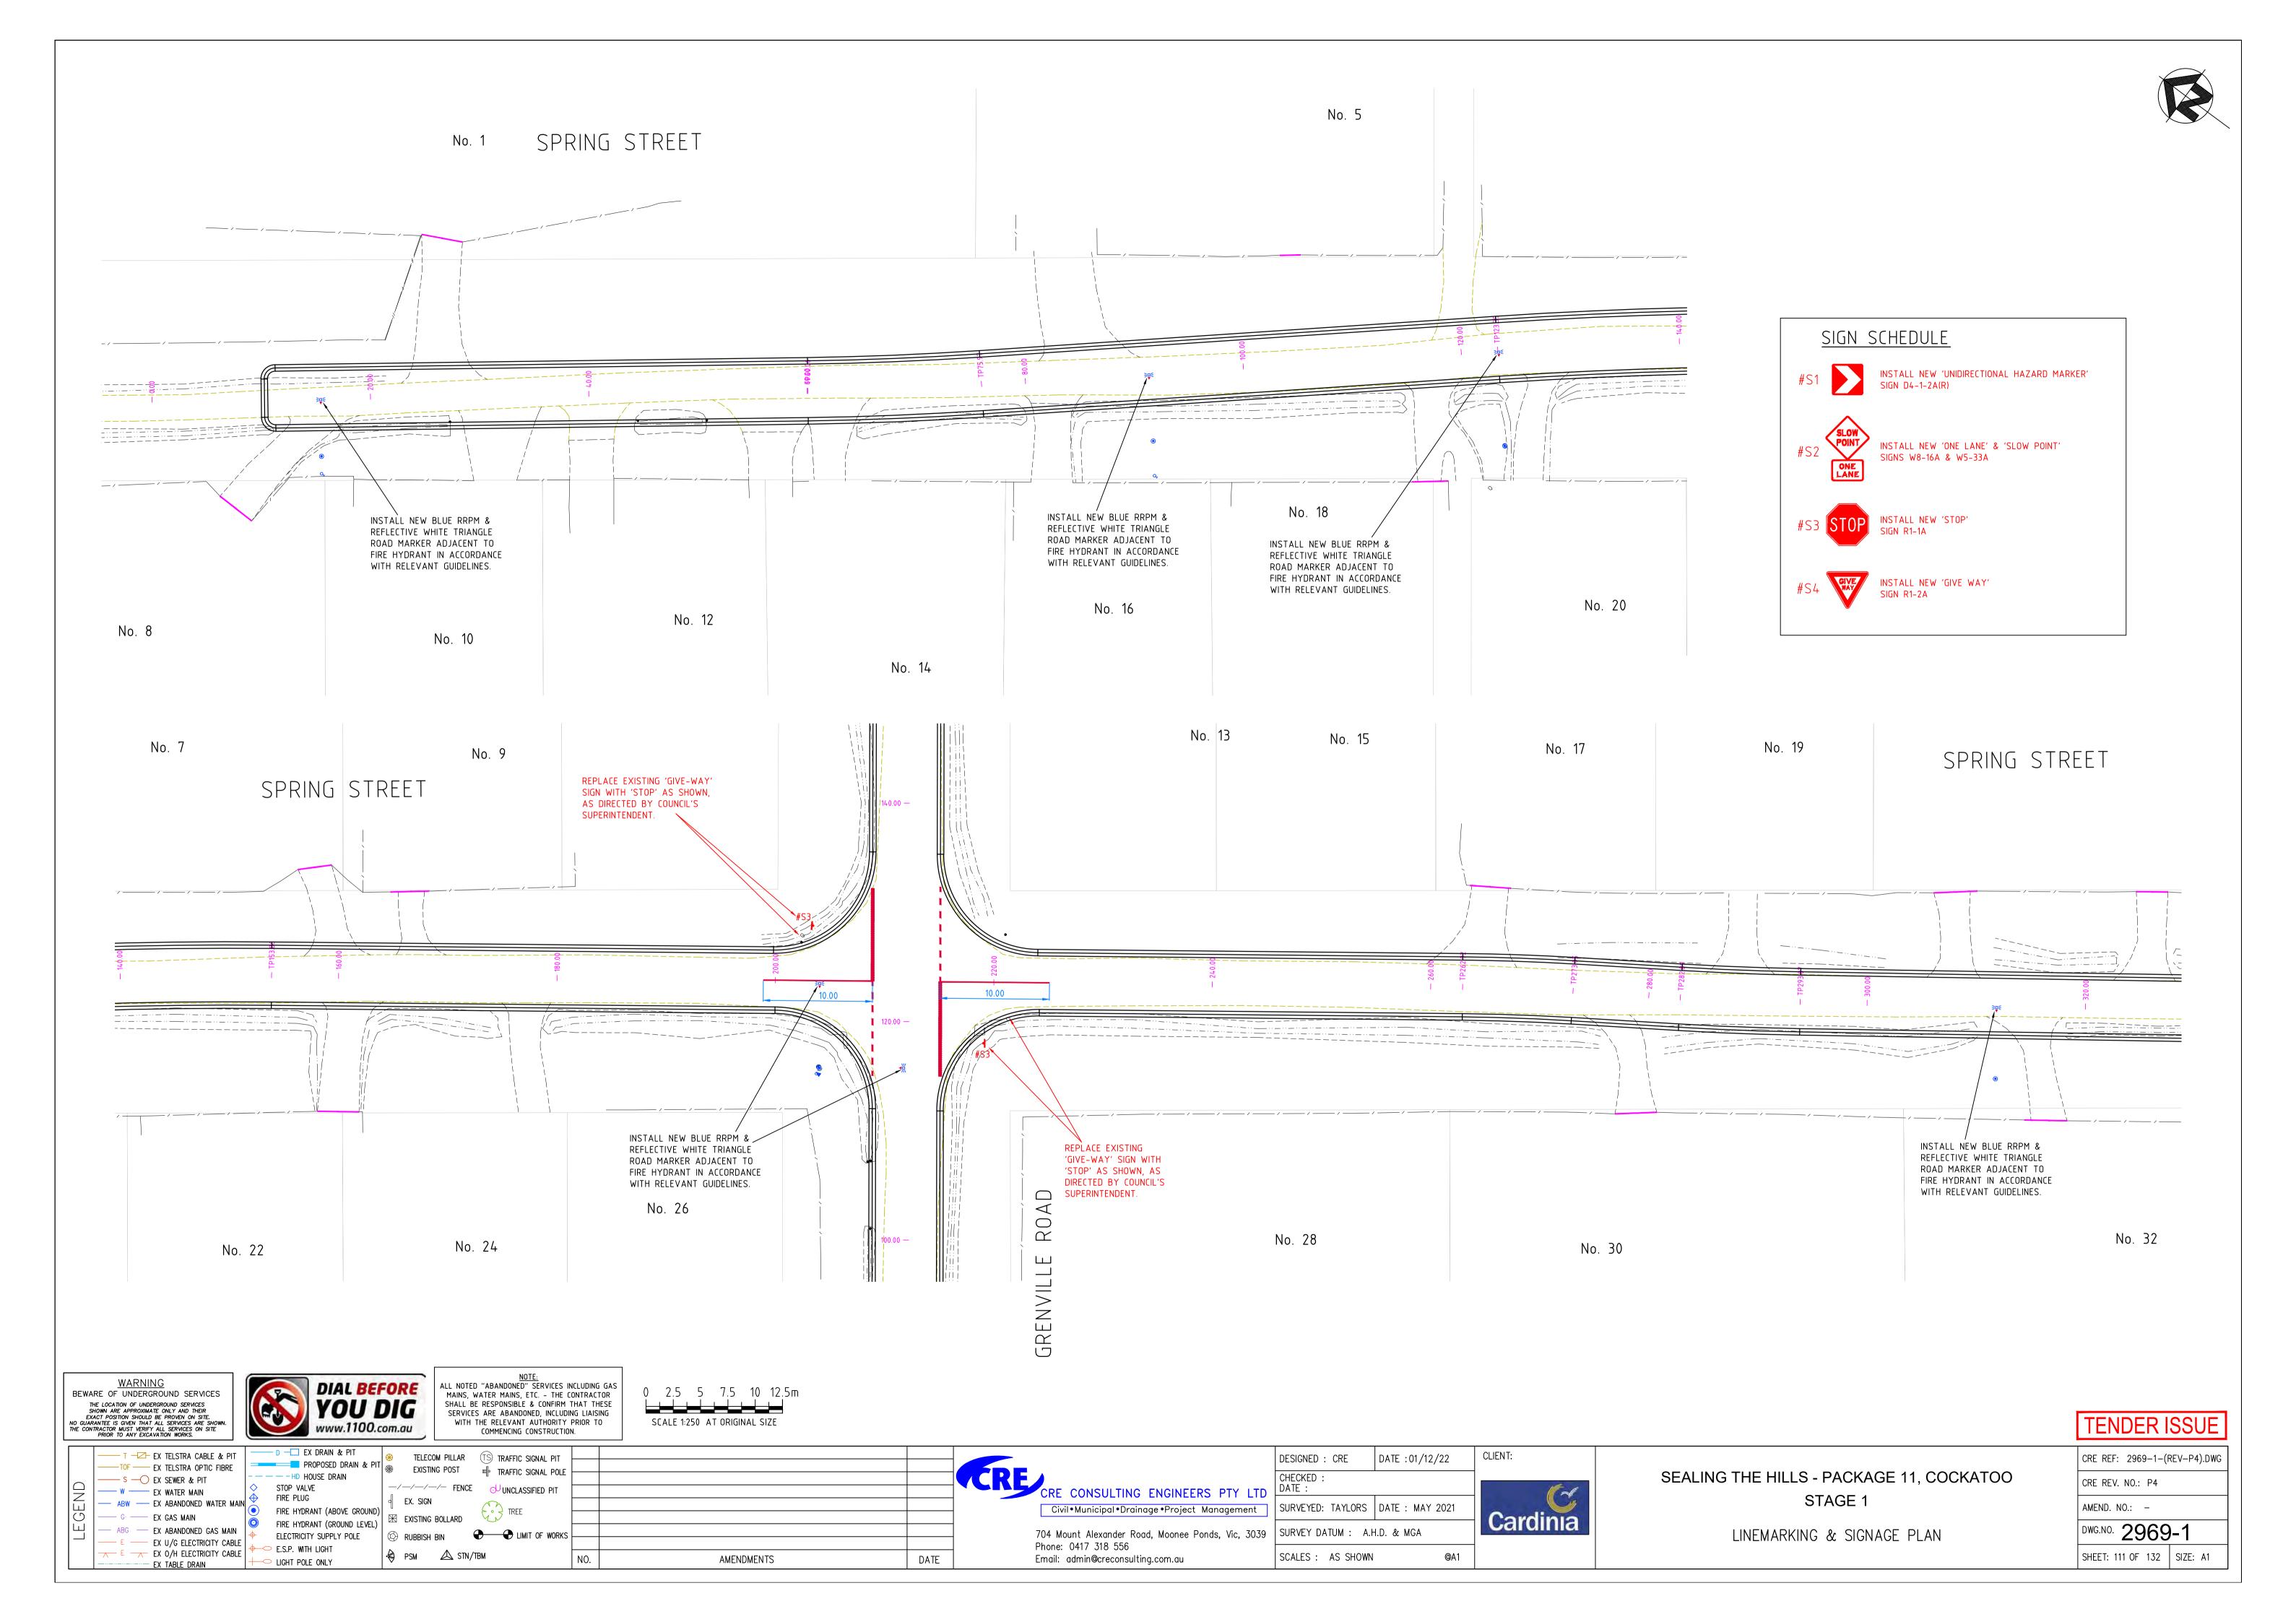

SEALING THE HILLS - PACKAGE 11, COCKATOO STAGE 1 LINEMARKING & SIGNAGE PLAN

TENDER ISSUE CRE REF: 2969-1-(REV-P4).DWG CRE REV. NO.: P4 AMEND. NO.: -DWG.NO. 2969-1 SHEET: 107 OF 132 | SIZE: A1

---- G· ---- EX GAS MAIN