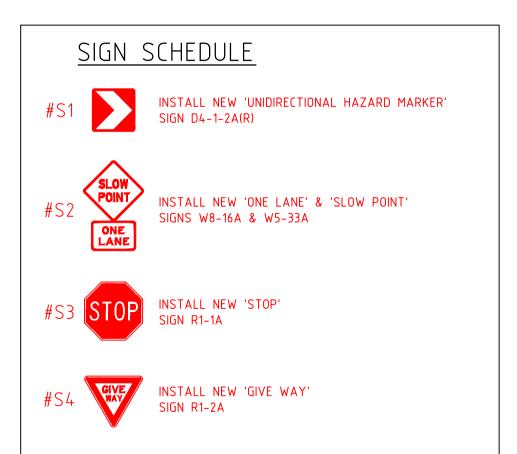

|
|                                 | TOF EX TELSTRA OPTIC FIBRE S EX SEWER & PIT W EX WATER MAIN ABW EX ABANDONED WATER MAIN GE EX GAS MAIN ABG EX ABANDONED GAS MAIN E EX U/G ELECTRICITY CABLE EX O/H ELECTRICITY CABLE |

D — EX DRAIN & PIT

PROPOSED DRAIN & PIT

EXISTING POST

TRAFFIC SIGNAL PIT

TRAFFIC SIGNAL POLE

TRAFFIC SIGNAL POLE STOP VALVE FIRE PLUG FIRE HYDRANT (ABOVE GROUND) FIRE HYDRANT (GROUND LEVEL) ELECTRICITY SUPPLY POLE E.S.P. WITH LIGHT LIGHT POLE ONLY

\_/\_/\_/ FENCE UNCLASSIFIED PIT EX. SIGN ■ EXISTING BOLLARD LIMIT OF WORKS PSM △ STN/TBM

CHECK DATE SURVE SURVE Phone: 0417 318 556 SCALES: AS SHOWN Email: admin@creconsulting.com.au











NOTE:

ALL NOTED "ABANDONED" SERVICES INCLUDING GAS MAINS, WATER MAINS, ETC. – THE CONTRACTOR SHALL BE RESPONSIBLE & CONFIRM THAT THESE SERVICES ARE ABANDONED, INCLUDING LIAISING WITH THE RELEVANT AUTHORITY PRIOR TO COMMENCING CONSTRUCTION

0 2.5 5 7.5 10 12.! SCALE 1:250 AT ORIGINAL SIZE

DATE

|                                                          | DESIGNED : CRE      | DATE:01/12/22   |
|----------------------------------------------------------|---------------------|-----------------|
| CRE CONSULTING ENGINEERS PTY LTD                         | CHECKED :<br>DATE : |                 |
| Civil • Municipal • Drainage • Project Management        | SURVEYED: TAYLORS   | DATE : MAY 2021 |
| 704 Mount Alexander Road, Moonee Ponds, Vic, 3039        | SURVEY DATUM: A.H   | H.D. & MGA