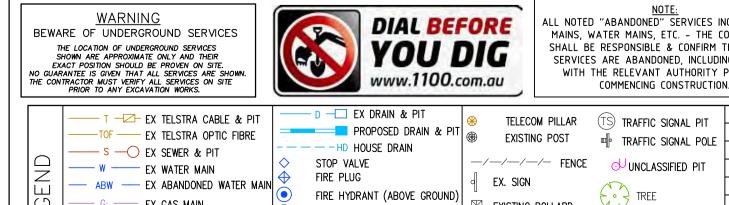

..... EX TABLE DRAIN

ELECTRICITY SUPPLY POLE

E.S.P. WITH LIGHT

LIGHT POLE ONLY

RUBBISH BIN

₽SM △ STN/TBM

NOTE:
ALL NOTED "ABANDONED" SERVICES INCLUDING GAS
MAINS, WATER MAINS, ETC. – THE CONTRACTOR SHALL BE RESPONSIBLE & CONFIRM THAT THESE SERVICES ARE ABANDONED, INCLUDING LIAISING WITH THE RELEVANT AUTHORITY PRIOR TO COMMENCING CONSTRUCTION.

E EX U/G ELECTRICITY CABLE
EX O/H ELECTRICITY CABLE
EX TABLE DRAIN

FIRE HYDRANT (GROUND LEVEL)

ELECTRICITY SUPPLY POLE

E.S.P. WITH LIGHT

UIGHT POLE ONLY

PSM △ STN/TBM

<u>NOTE:</u> ALL NOTED "ABANDONED" SERVICES INCLUDING GAS MAINS, WATER MAINS, ETC. – THE CONTRACTOR SHALL BE RESPONSIBLE & CONFIRM THAT THESE SERVICES ARE ABANDONED, INCLUDING LIAISING WITH THE RELEVANT AUTHORITY PRIOR TO COMMENCING CONSTRUCTION.

SCALE 1:250 AT ORIGINAL SIZE

|   | EX WATER MAIN  ABW — EX ABANDONED WATER MAIN  FIRE PLUG  FIRE HYDRANT (ABOVE O | TREE                        |      |  |
|---|--------------------------------------------------------------------------------|-----------------------------|------|--|
| L | I EX ABANDONED GAS MAIN   FIFCTRICITY SUPPLY POL                               | EL) S RUBBISH BIN           |      |  |
|   | E.S.P. WITH LIGHT  EX O/H ELECTRICITY CABLE  EX TABLE DRAIN  ELIGHT POLE ONLY  | PSM ASTN/TBM NO. AMENDMENTS | DATE |  |

NOTE:
ALL NOTED "ABANDONED" SERVICES INCLUDING GAS
MAINS, WATER MAINS, ETC. – THE CONTRACTOR SHALL BE RESPONSIBLE & CONFIRM THAT THESE SERVICES ARE ABANDONED, INCLUDING LIAISING WITH THE RELEVANT AUTHORITY PRIOR TO COMMENCING CONSTRUCTION.

SEALING THE HILLS - PACKAGE 11, COCKATOO STAGE 1 LINEMARKING & SIGNAGE PLAN

TENDER ISSUE CRE REF: 2969-1-(REV-P4).DWG CRE REV. NO.: P4 AMEND. NO.: -DWG.NO. 2969-1 SHEET: 112 OF 132 SIZE: A1

| T ── EX TELSTRA CABLE & PIT     |                                                                                                                                                                                      |
|---------------------------------|--------------------------------------------------------------------------------------------------------------------------------------------------------------------------------------|
| ——TOF —— EX TELSTRA OPTIC FIBRE |                                                                                                                                                                                      |
| ─── S ── EX SEWER & PIT         |                                                                                                                                                                                      |
| W EX WATER MAIN                 | $\wedge$                                                                                                                                                                             |
| ABW EX ABANDONED WATER MAIN     | $\bigoplus$                                                                                                                                                                          |
| G EX GAS MAIN                   |                                                                                                                                                                                      |
| ABG EX ABANDONED GAS MAIN       | <u></u>                                                                                                                                                                              |
| E EX U/G ELECTRICITY CABLE      | φ<br>                                                                                                                                                                                |
| E EX O/H ELECTRICITY CABLE      | Ψ                                                                                                                                                                                    |
| EX TABLE DRAIN                  | <u>+</u>                                                                                                                                                                             |
|                                 | TOF EX TELSTRA OPTIC FIBRE S EX SEWER & PIT W EX WATER MAIN ABW EX ABANDONED WATER MAIN GE EX GAS MAIN ABG EX ABANDONED GAS MAIN E EX U/G ELECTRICITY CABLE EX O/H ELECTRICITY CABLE |

D — EX DRAIN & PIT

PROPOSED DRAIN & PIT

EXISTING POST

TRAFFIC SIGNAL PIT

TRAFFIC SIGNAL POLE

TRAFFIC SIGNAL POLE STOP VALVE FIRE PLUG FIRE HYDRANT (ABOVE GROUND) FIRE HYDRANT (GROUND LEVEL) ELECTRICITY SUPPLY POLE E.S.P. WITH LIGHT LIGHT POLE ONLY

\_/\_/\_/ FENCE UNCLASSIFIED PIT EX. SIGN ■ EXISTING BOLLARD LIMIT OF WORKS PSM △ STN/TBM

CHECK DATE SURVE SURVE Phone: 0417 318 556 SCALES: AS SHOWN Email: admin@creconsulting.com.au

NOTE:

ALL NOTED "ABANDONED" SERVICES INCLUDING GAS MAINS, WATER MAINS, ETC. – THE CONTRACTOR SHALL BE RESPONSIBLE & CONFIRM THAT THESE SERVICES ARE ABANDONED, INCLUDING LIAISING WITH THE RELEVANT AUTHORITY PRIOR TO COMMENCING CONSTRUCTION

<u>NOTE:</u> ALL NOTED "ABANDONED" SERVICES INCLUDING GAS MAINS, WATER MAINS, ETC. – THE CONTRACTOR SHALL BE RESPONSIBLE & CONFIRM THAT THESE SERVICES ARE ABANDONED, INCLUDING LIAISING WITH THE RELEVANT AUTHORITY PRIOR TO COMMENCING CONSTRUCTION.