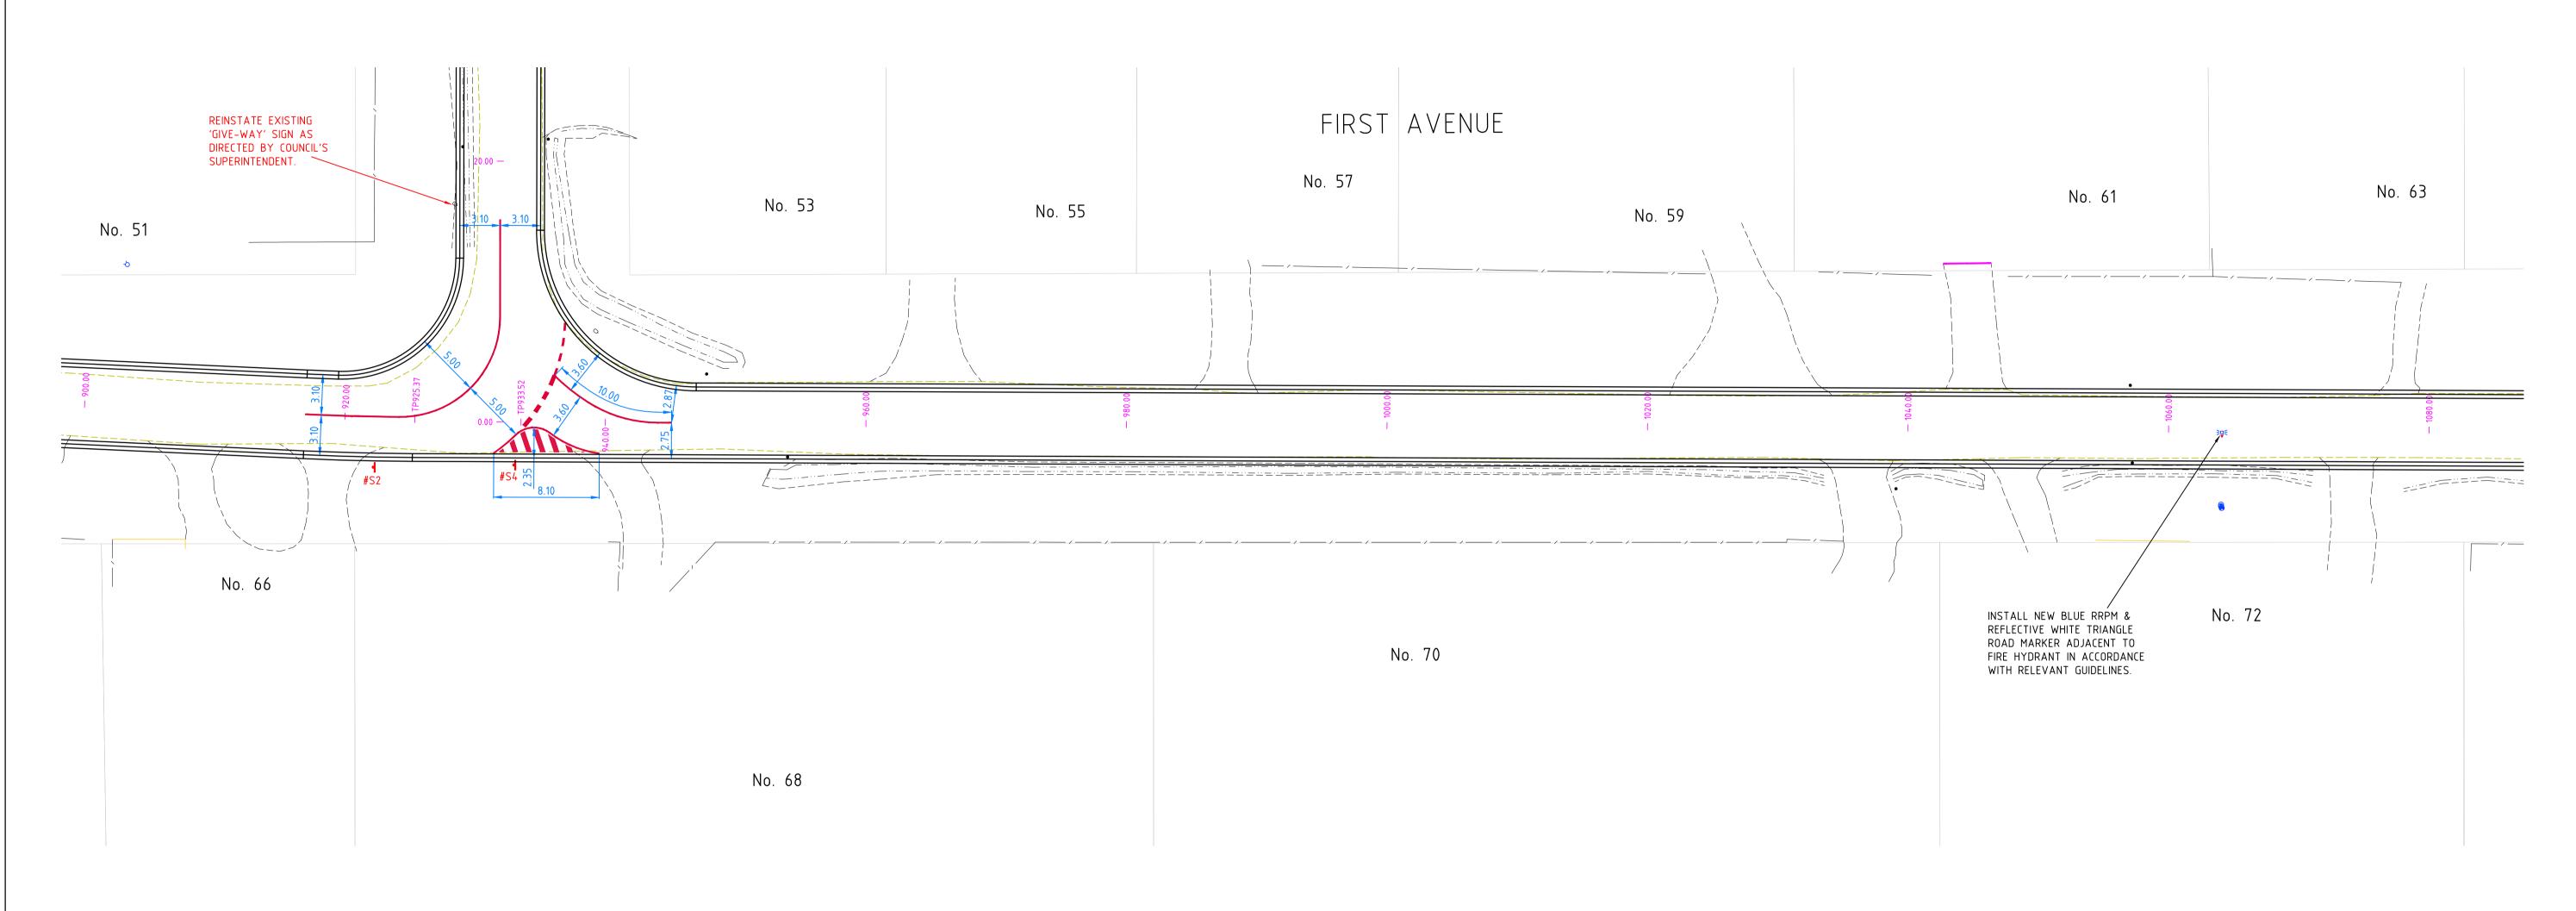

CRE      | DATE:01/12/22   | CLIENT:  |
|----------------------------------------------------------|---------------------|-----------------|----------|
| CRE CONSULTING ENGINEERS PTY LTD                         | CHECKED :<br>DATE : |                 |          |
| Civil • Municipal • Drainage • Project Management        | SURVEYED: TAYLORS   | DATE : MAY 2021 | Cardinia |
| 704 Mount Alexander Road, Moonee Ponds, Vic, 3039        | SURVEY DATUM : A.H  | H.D. & MGA      | Carumia  |
| Phone: 0417 318 556<br>Email: admin@creconsulting.com.au | SCALES : AS SHOWN   | @A1             |          |

SEALING THE HILLS - PACKAGE 11, COCKATOO STAGE 1 LINEMARKING & SIGNAGE PLAN

TENDER ISSUE CRE REF: 2969-1-(REV-P4).DWG CRE REV. NO.: P4 AMEND. NO.: -DWG.NO. 2969-1 SHEET: 107 OF 132 | SIZE: A1











---- G· ---- EX GAS MAIN

E EX U/G ELECTRICITY CABLE
EX O/H ELECTRICITY CABLE
EX TABLE DRAIN



FIRE HYDRANT (GROUND LEVEL)

ELECTRICITY SUPPLY POLE

E.S.P. WITH LIGHT

UIGHT POLE ONLY

PSM △ STN/TBM

<u>NOTE:</u> ALL NOTED "ABANDONED" SERVICES INCLUDING GAS MAINS, WATER MAINS, ETC. – THE CONTRACTOR SHALL BE RESPONSIBLE & CONFIRM THAT THESE SERVICES ARE ABANDONED, INCLUDING LIAISING WITH THE RELEVANT AUTHORITY PRIOR TO COMMENCING CONSTRUCTION.

LIMIT OF WORKS

0 2.5 5 7.5 10 12.5m SCALE 1:250 AT ORIGINAL SIZE

AMENDMENTS

DATE

|                                                                                     | DESIGNED : CRE      | DATE :01/12 |
|-------------------------------------------------------------------------------------|---------------------|-------------|
| CRE CONSUL