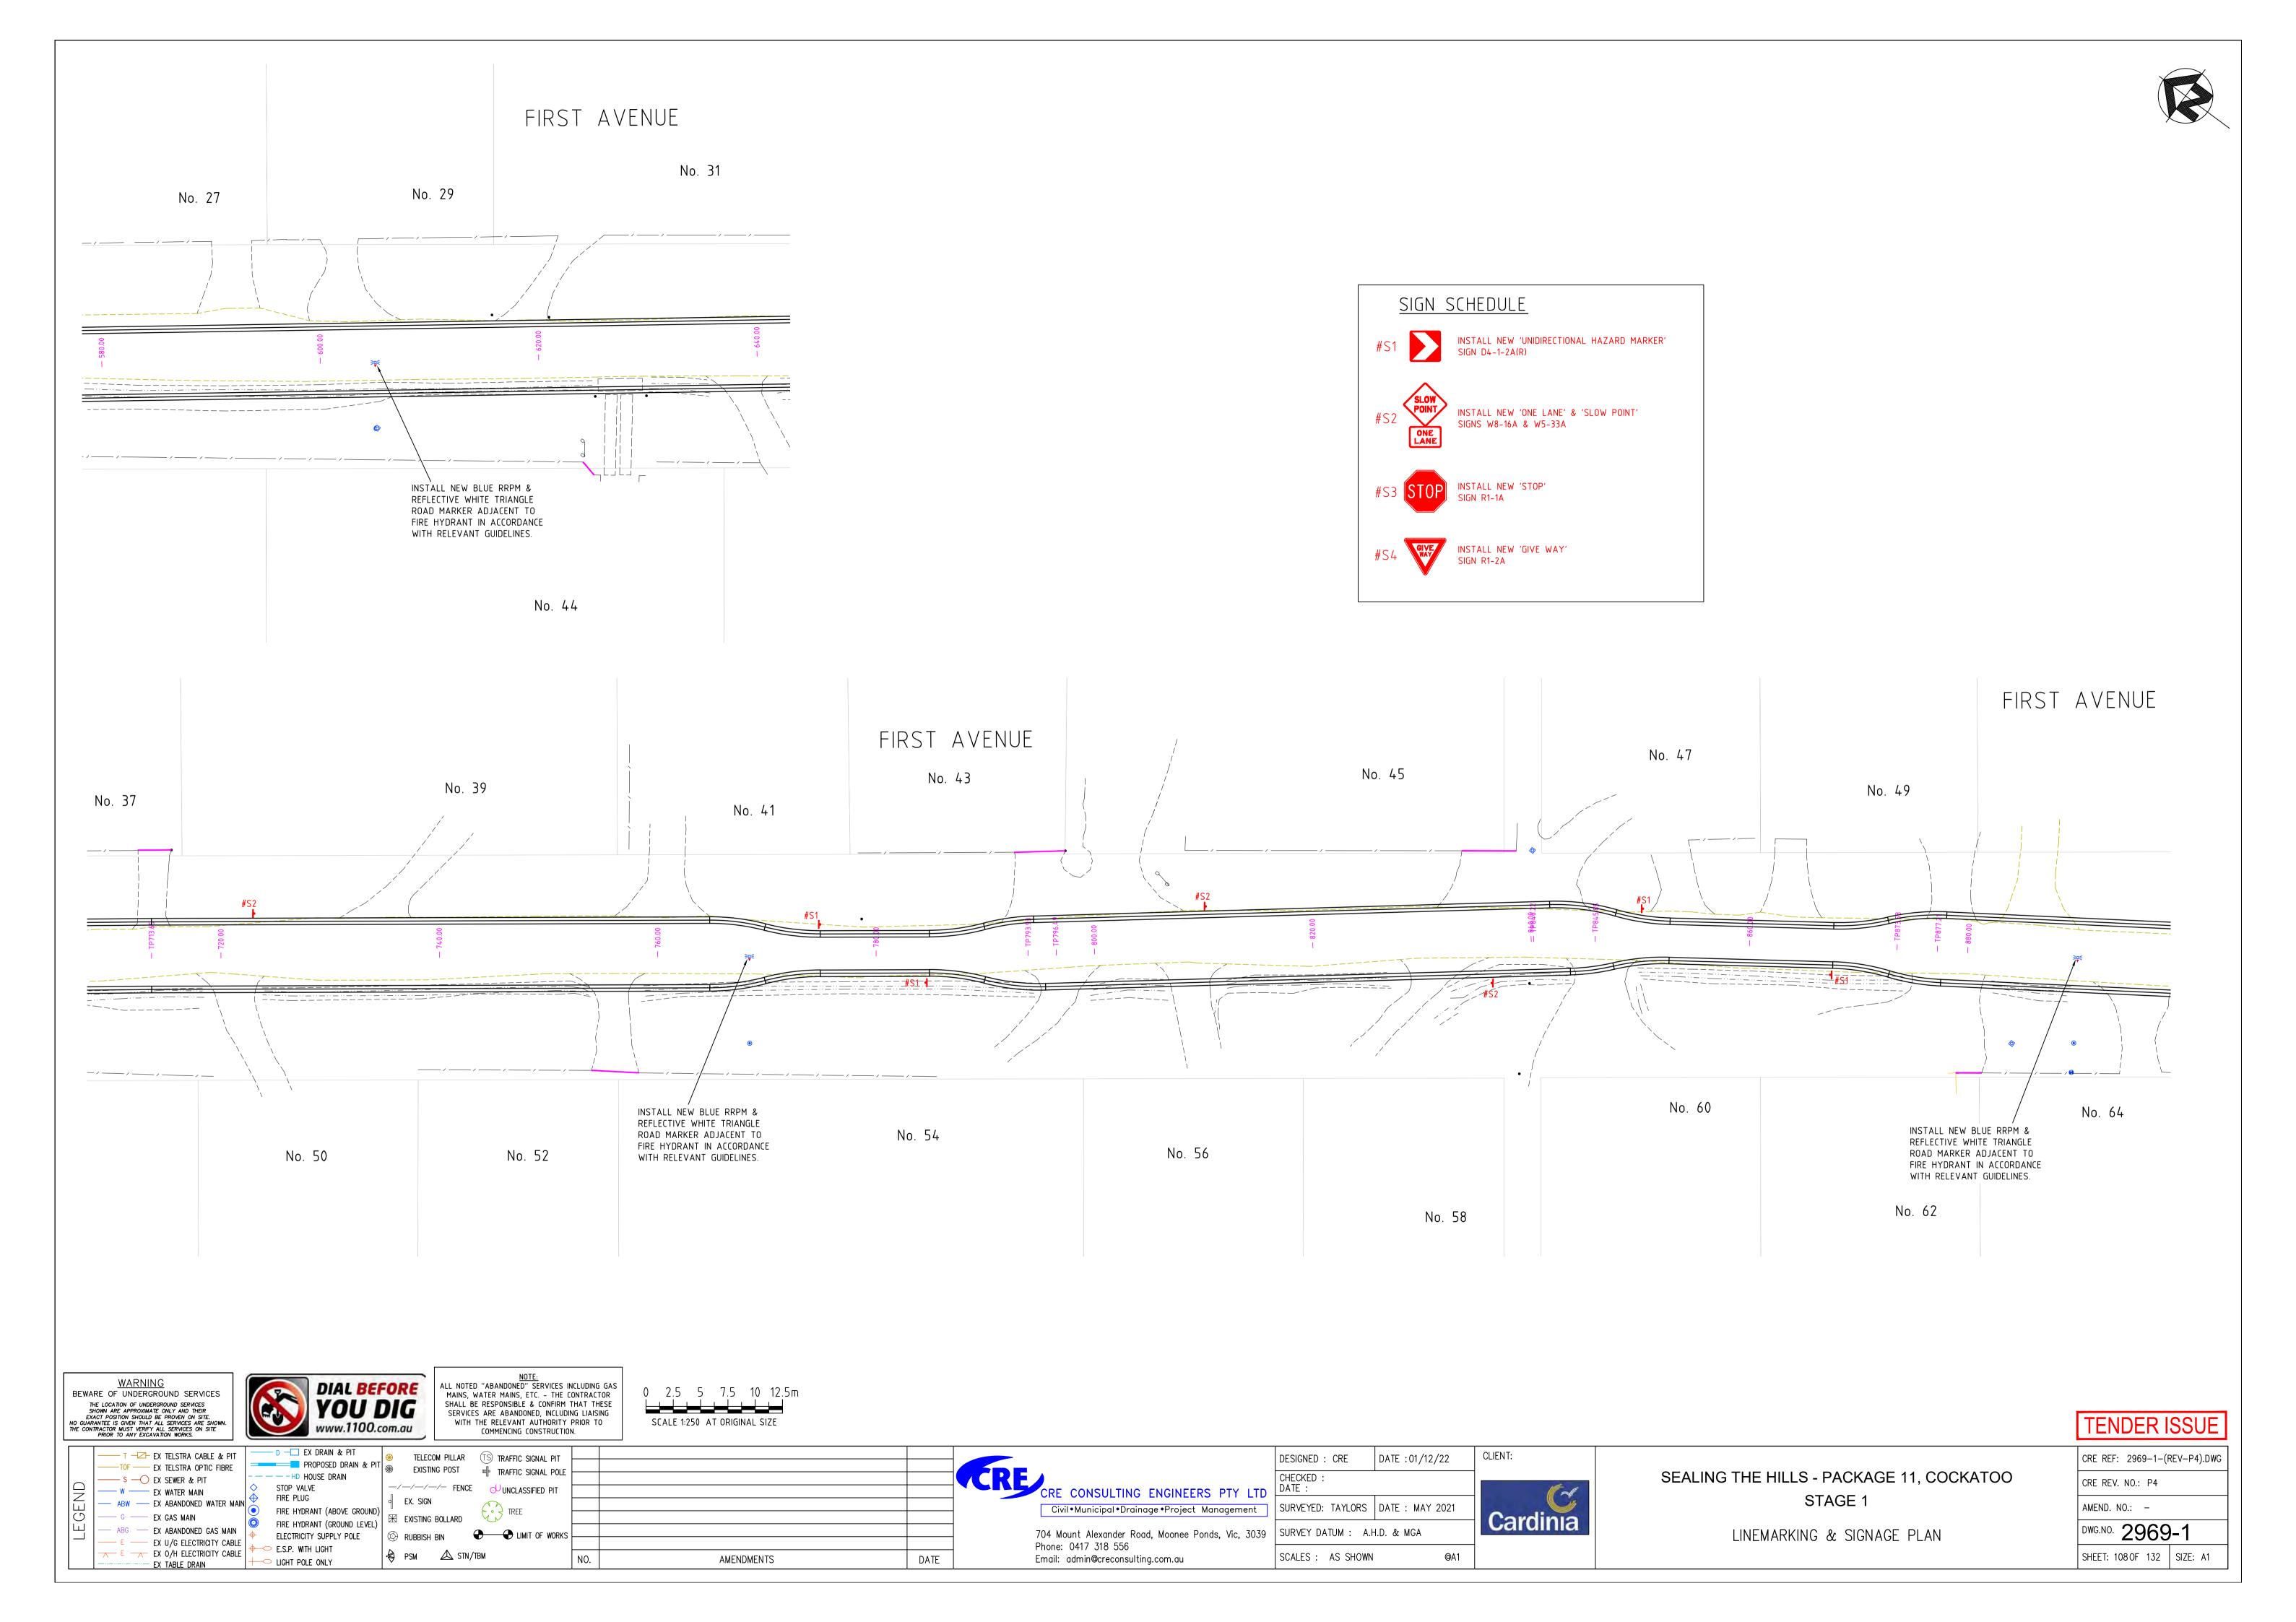

SEALING THE HILLS - PACKAGE 11, COCKATOO STAGE 1 LINEMARKING & SIGNAGE PLAN

TENDER ISSUE CRE REF: 2969-1-(REV-P4).DWG CRE REV. NO.: P4 AMEND. NO.: -DWG.NO. 2969-1 SHEET: 107 OF 132 | SIZE: A1

---- G· ---- EX GAS MAIN