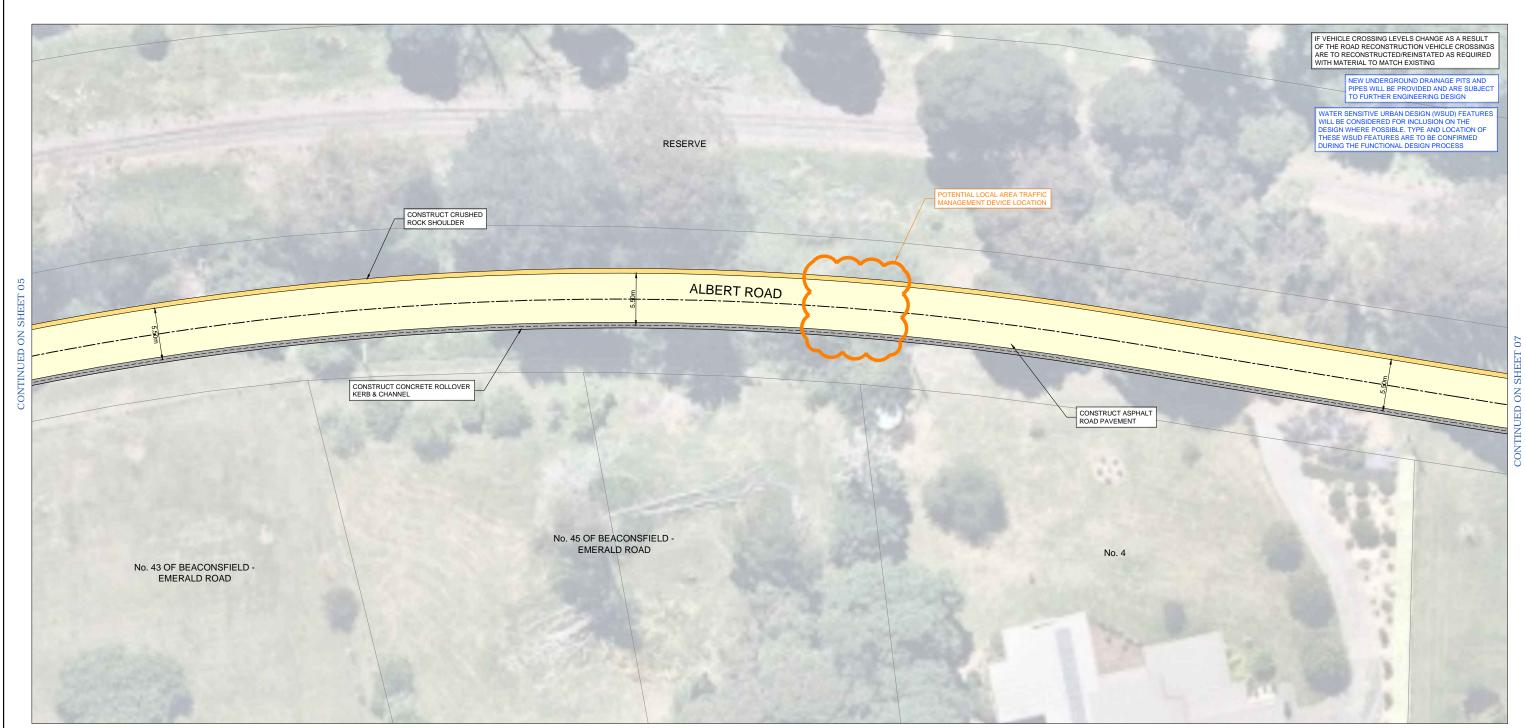

COMMUNITY CONSULTATION PLAN

ROAD AND DRAINAGE RECONSTRUCTION WORKS

ALBERT ROAD, CLOVERLEIGH AVENUE AND HAMILTON

ROAD, EMERALD

OVERLEIGH AVENUE AND HAMILTON
ROAD, EMERALD
GENERAL LAYOUT PLAN

PROJECT No. PC22007G

07 of 11

WARNING
BEWARE OF UNDERGROUND SERVICES
HE LOCATION OF EXISTING UNDERGROUND SERVICES ARE APPROXIMATE
ONLY AND THEIR EXACT POSITION SHOULD BE PROVEN ON SITE. NO
GUARANTEE IS GIVEN THAT ALL EXISTING SERVICES ARE SHOWN.