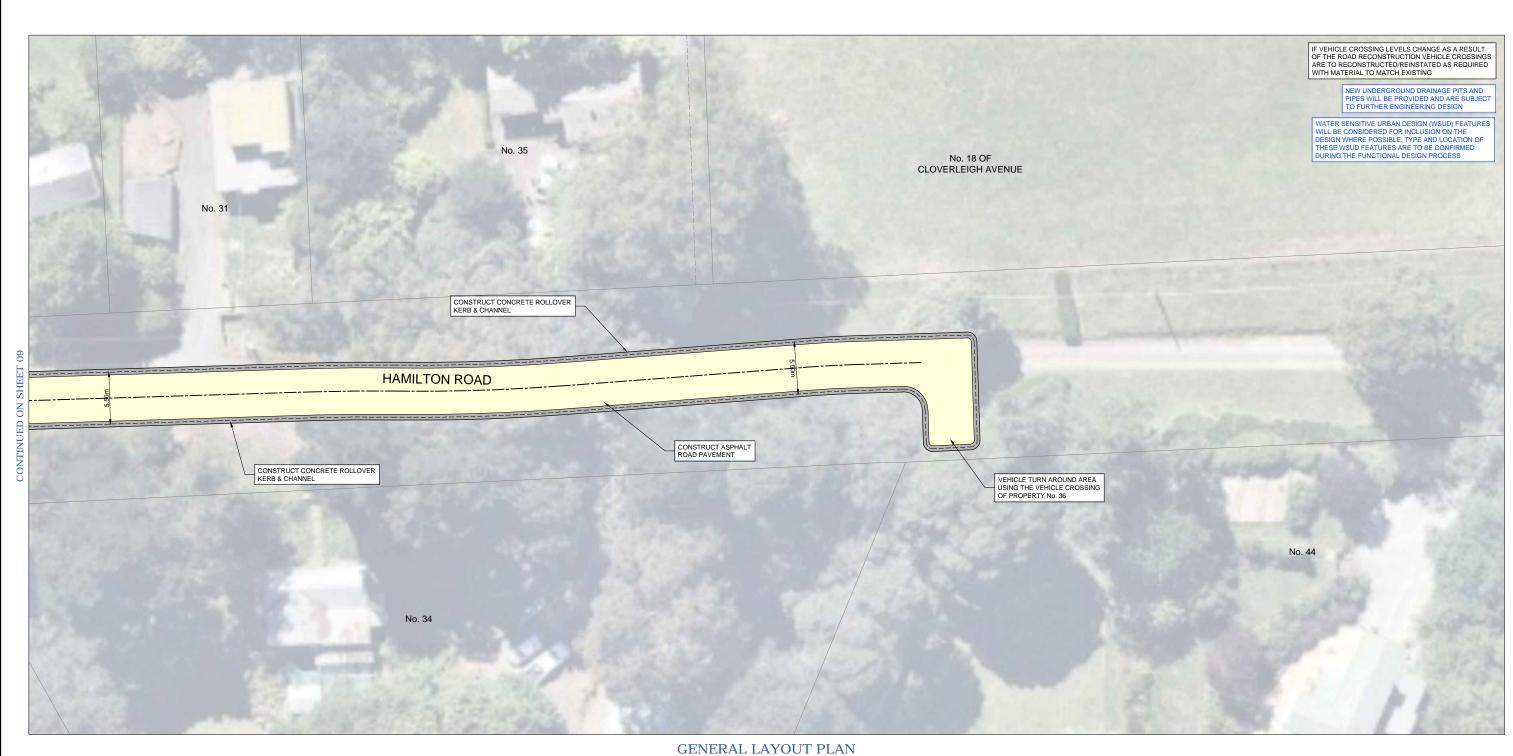

COMMUNITY CONSULTATION PLAN

ROAD AND DRAINAGE RECONSTRUCTION WORKS

ALBERT ROAD, CLOVERLEIGH AVENUE AND HAMILTON

ROAD, EMERALD

GENERAL LAYOUT PLAN

09 OF 11

VERSION
00

DWG No.

PC22007G -09 - 0

PC22007G

WARNING
BEWARE OF UNDERGROUND SERVICES
THE LOCATION OF EXISTING UNDERGROUND SERVICES ARE APPROXIMATE
ONLY AND THEIR EXACT POSITION SHOULD BE PROVEN ON SITE. NO
GUARANTEE IS GIVEN THAT ALL EXISTING SERVICES ARE SHOWN.