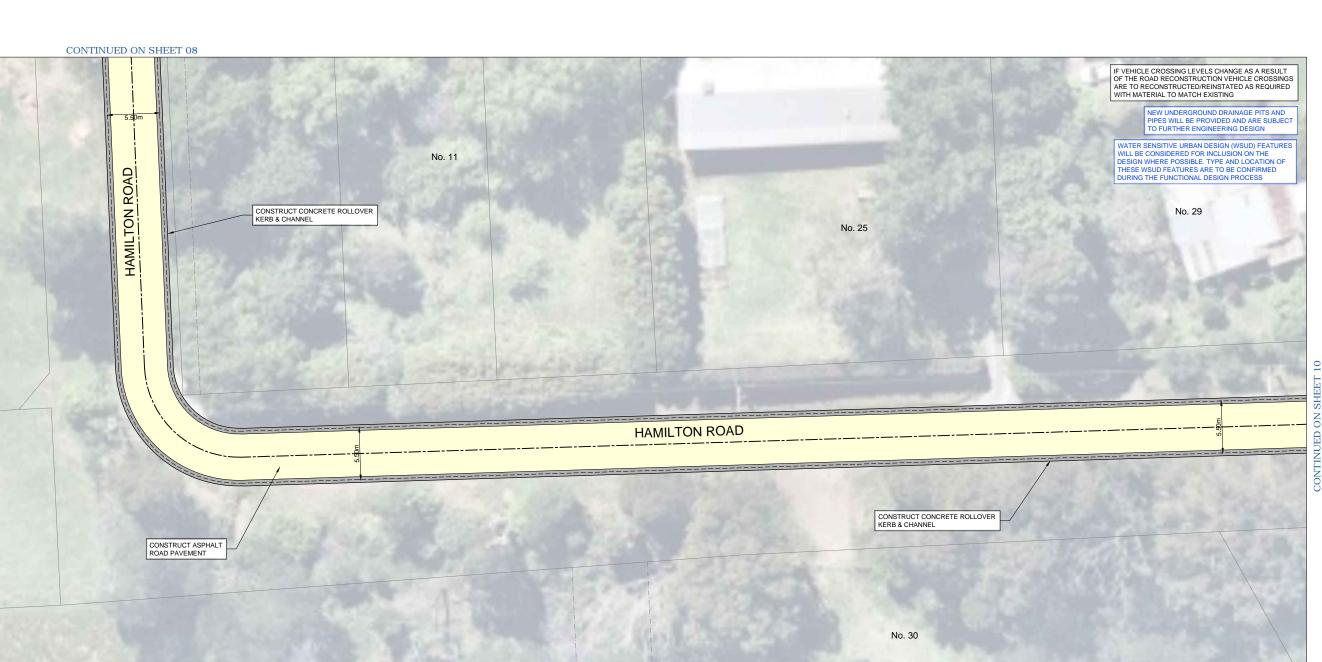

#### GENERAL LAYOUT PLAN

| RIGINAL SCALE & SHEET SIZE | LOCAL GOVERNMENT AREA                 |
|----------------------------|---------------------------------------|
| AS SHOWN @ A1              | SHIRE OF CARDINIA                     |
| IGHT DATUM                 | CLIENT                                |
| AHD                        |                                       |
| OORDINATE DATUM            |                                       |
| MGA 94 ZONE 55             |                                       |
| JRVEY DATE                 | Cardinia                              |
| N/A                        | Varanna                               |
| RIAL IMAGE DATE            | CLIENT PROJECT MANAGER / CONTACT      |
| 28-11-2021                 | SHARAD KUMAR   CARDINIA SHIRE COUNCIL |
|                            |                                       |

COMMUNITY CONSULTATION PLAN

ROAD AND DRAINAGE RECONSTRUCTION WORKS

ALBERT ROAD, CLOVERLEIGH AVENUE AND HAMILTON

ROAD, EMERALD

GENERAL LAYOUT PLAN

PROJECT No.
PC22007G
SHEET No.
08 OF 11
VERSION
00
DWG No.
PC22007G -08 - 00