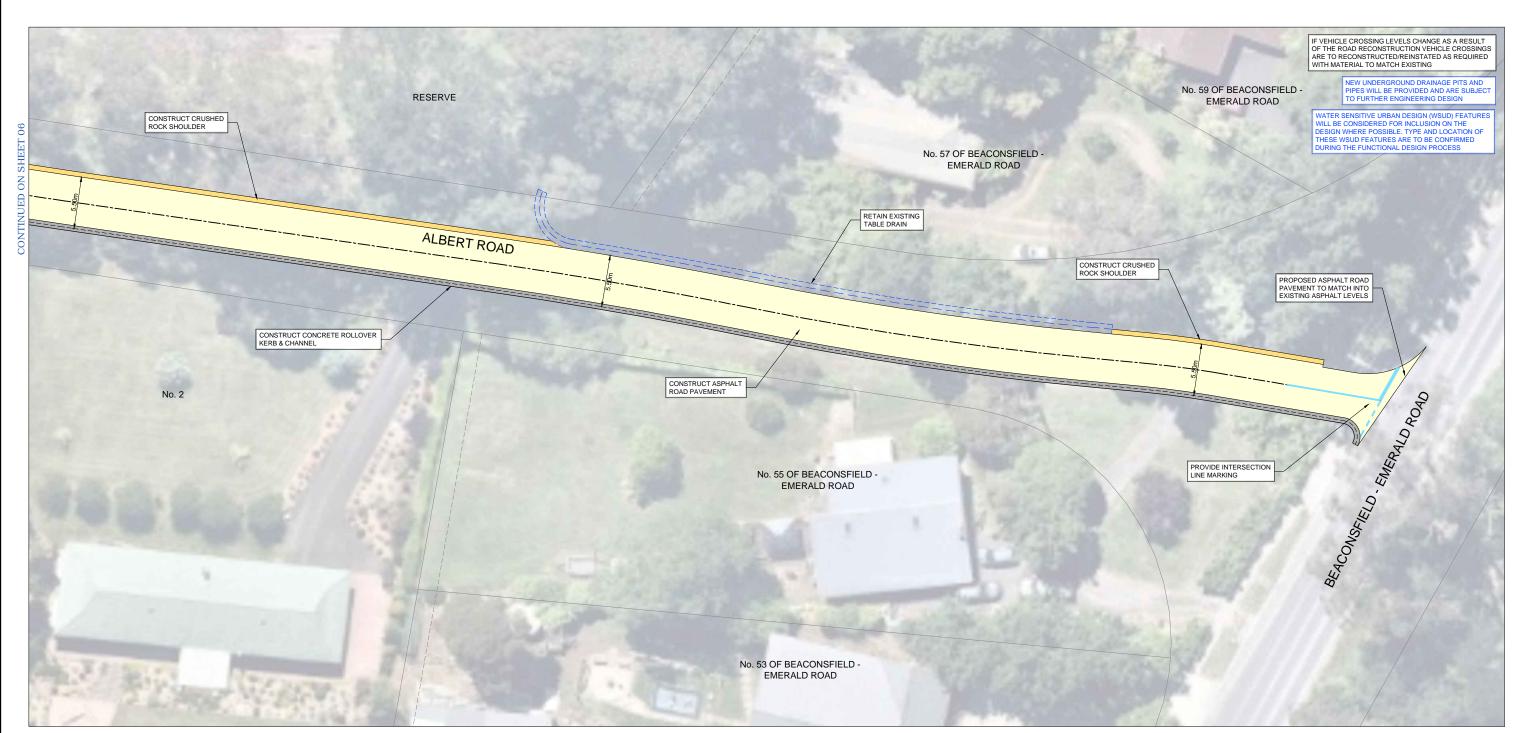

COMMUNITY CONSULTATION PLAN

ROAD AND DRAINAGE RECONSTRUCTION WORKS

ALBERT ROAD, CLOVERLEIGH AVENUE AND HAMILTON

ROAD, EMERALD

GENERAL LAYOUT PLAN

06 OF 11

VERSION

00

DWG No.

PC22007G -06 - 0

PC22007G

WARNING
BEWARE OF UNDERGROUND SERVICES
HE LOCATION OF EXISTING UNDERGROUND SERVICES ARE APPROXIMATE
ONLY AND THEIR EXACT POSITION SHOULD BE PROVEN ON SITE. NO
GUARANTEE IS GIVEN THAT ALL EXISTING SERVICES ARE SHOWN.