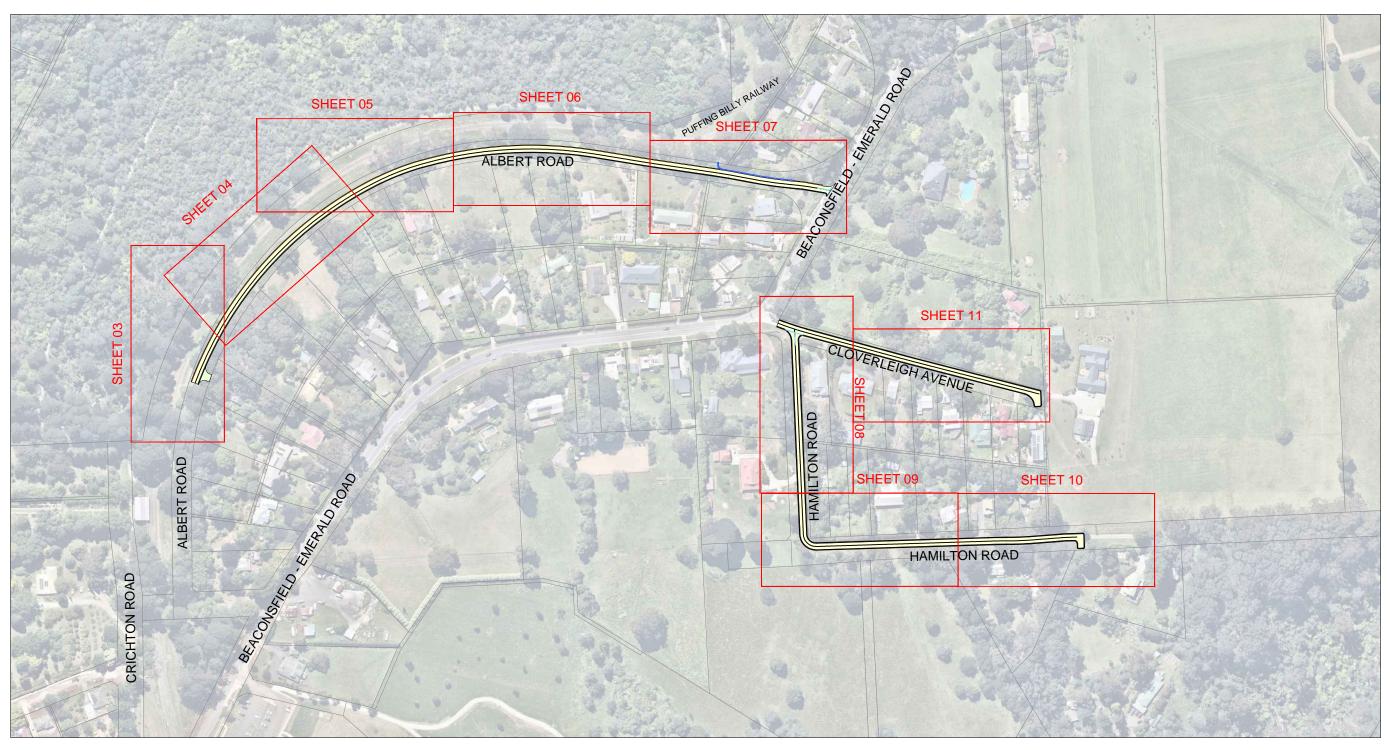

## SHEET TITLE 1 TITLE SHEET - DRAWING INDEX & OVERALL PLAN 2 TYPICAL SECTIONS 3 TO 11 GENERAL LAYOUT PLAN

DRAWING INDEX

# ALBERT ROAD, CLOVERLEIGH AVENUE AND HAMILTON ROAD, EMERALD

| ITATION     | ORIGINAL SCALE & SHEET SIZE | LOCAL GOVERNMENT AREA                 |
|-------------|-----------------------------|---------------------------------------|
| П           | AS SHOWN @ A1               | SHIRE OF CARDINIA                     |
|             | HEIGHT DATUM                | CLIENT                                |
|             | AHD                         |                                       |
|             | COORDINATE DATUM            |                                       |
|             | MGA 94 ZONE 55              |                                       |
|             | SURVEY DATE                 | Cardinia                              |
|             | N/A                         | oaranna                               |
| U           | AERIAL IMAGE DATE           | CLIENT PROJECT MANAGER / CONTACT      |
| OR AS SHOWN | 28-11-2021                  | SHARAD KUMAR   CARDINIA SHIRE COUNCIL |
|             |                             |                                       |

COMMUNITY CONSULTATION PLAN

ROAD AND DRAINAGE RECONSTRUCTION WORKS

ALBERT ROAD, CLOVERLEIGH AVENUE AND HAMILTON

ROAD, EMERALD

TITLE SHEET - DRAWING INDEX & OVERALL PLAN

PROJECT No.
PC 22007G
SHEET No.
01 OF 11
VERSION
00
DWG No.
PC 22007G -01 - 0