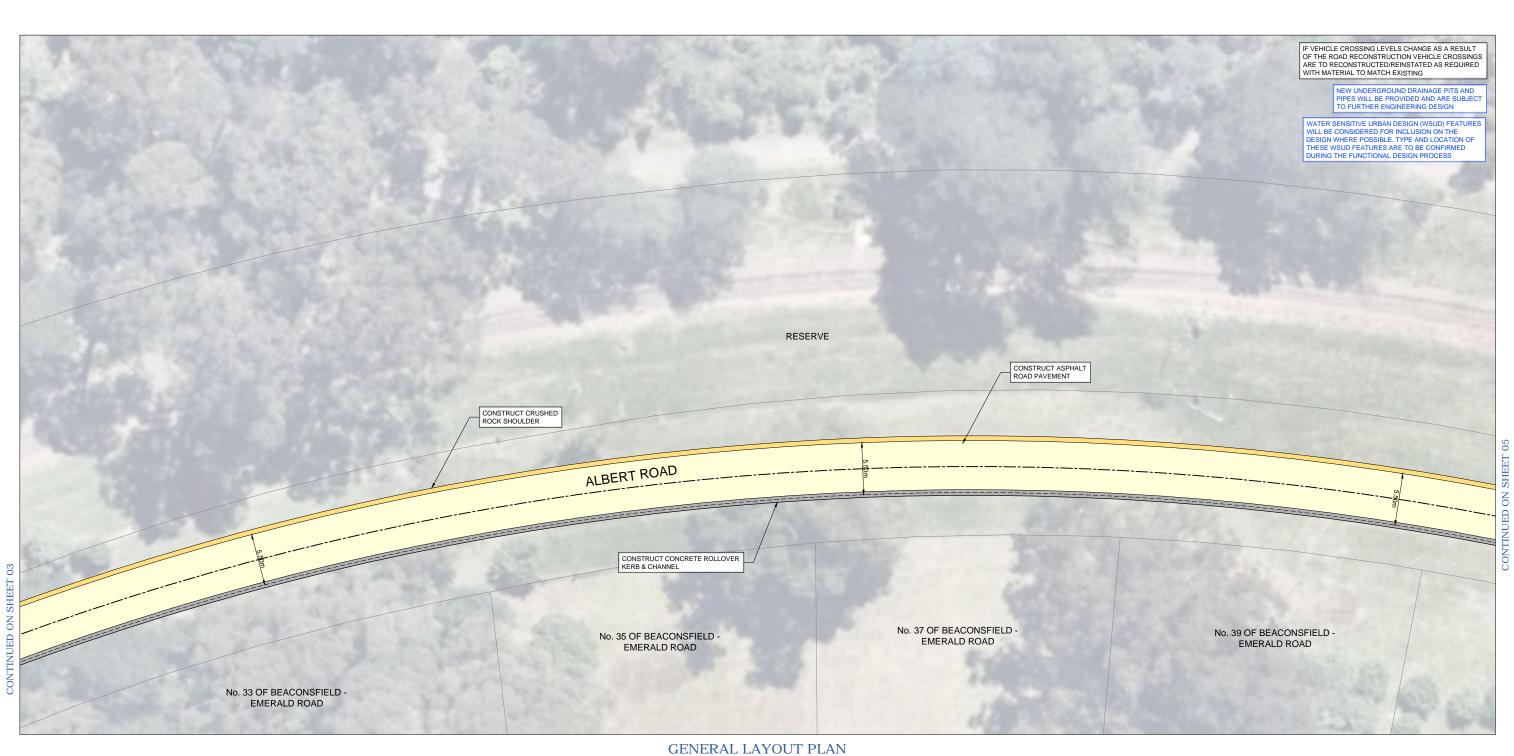

GENERAL LAYOUT PLAN

| ORIGINAL SCALE & SHEET SIZE | LOCAL GOVERNMENT AREA                 |
|-----------------------------|---------------------------------------|
| AS SHOWN @ A1               | SHIRE OF CARDINIA                     |
| HEIGHT DATUM                | CLIENT                                |
| AHD                         |                                       |
| COORDINATE DATUM            |                                       |
| MGA 94 ZONE 55              |                                       |
| SURVEY DATE                 | Cardinia                              |
| N/A                         | Oaranna                               |
| AERIAL IMAGE DATE           | CLIENT PROJECT MANAGER / CONTACT      |
| 28-11-2021                  | SHARAD KUMAR   CARDINIA SHIRE COUNCIL |
|                             |                                       |

COMMUNITY CONSULTATION PLAN

ROAD AND DRAINAGE RECONSTRUCTION WORKS

ALBERT ROAD, CLOVERLEIGH AVENUE AND HAMILTON

ROAD, EMERALD

GENERAL LAYOUT PLAN

06 OF 11

VERSION

00

DWG No.

PC22007G -06 - 0

PC22007G

WARNING
BEWARE OF UNDERGROUND SERVICES
HE LOCATION OF EXISTING UNDERGROUND SERVICES ARE APPROXIMATE
ONLY AND THEIR EXACT POSITION SHOULD BE PROVEN ON SITE. NO
GUARANTEE IS GIVEN THAT ALL EXISTING SERVICES ARE SHOWN.