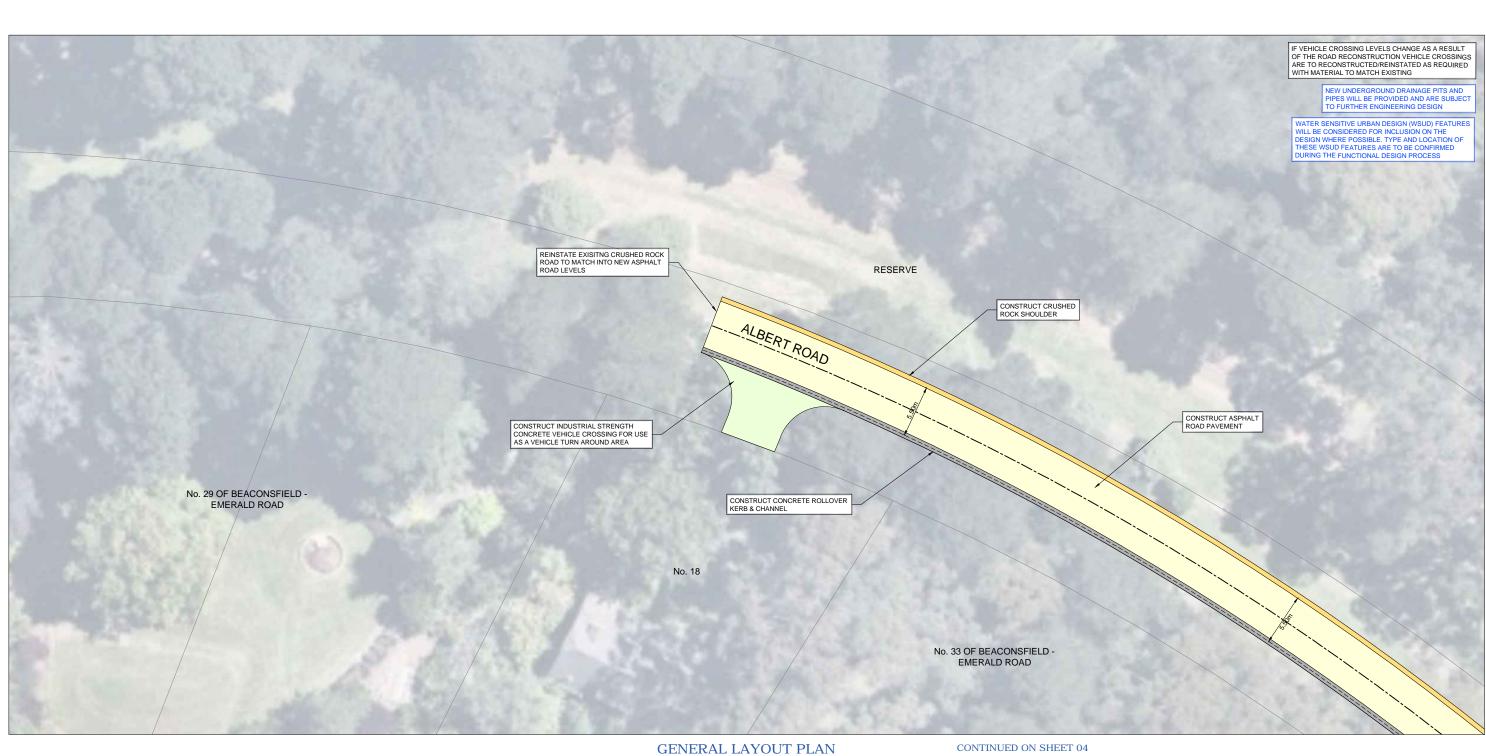

GENERAL LAYOUT PLAN

| RIGINAL SCALE & SHEET SIZE       | LOCAL GOVERNMENT AREA SHIRE OF CARDINIA                                |
|----------------------------------|------------------------------------------------------------------------|
| AS SHOWN @ A1                    | CLIENT                                                                 |
| AHD                              | CLIENT                                                                 |
| ORDINATE DATUM<br>MGA 94 ZONE 55 |                                                                        |
| IRVEY DATE                       | Cardinia                                                               |
| N/A                              | oaranna                                                                |
| RIAL IMAGE DATE<br>28-11-2021    | CLIENT PROJECT MANAGER / CONTACT SHARAD KUMAR   CARDINIA SHIRE COUNCIL |
|                                  |                                                                        |

COMMUNITY CONSULTATION PLAN **ROAD AND DRAINAGE RECONSTRUCTION WORKS** ALBERT ROAD, CLOVERLEIGH AVENUE AND HAMILTON ROAD, EMERALD

GENERAL LAYOUT PLAN

PC22007G 05 of 11 00 C22007G -05 - 0

WARNING
BEWARE OF UNDERGROUND SERVICES
THE LOCATION OF EXISTING UNDERGROUND SERVICES ARE APPROXIMATE
ONLY AND THEIR EXACT POSITION SHOULD BE PROVEN ON SITE. NO
GUARANTEE IS GIVEN THAT ALL EXISTING SERVICES ARE SHOWN.