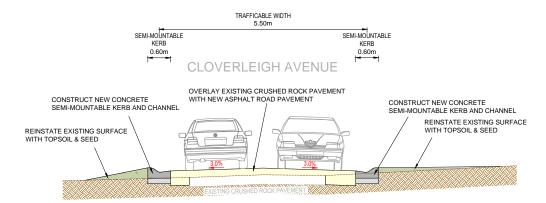

|
| U           | AERIAL IMAGE DATE           | CLIENT PROJECT MANAGER / CONTACT      |
| OR AS SHOWN | 28-11-2021                  | SHARAD KUMAR   CARDINIA SHIRE COUNCIL |
|             |                             |                                       |

COMMUNITY CONSULTATION PLAN

ROAD AND DRAINAGE RECONSTRUCTION WORKS

ALBERT ROAD, CLOVERLEIGH AVENUE AND HAMILTON

ROAD, EMERALD

TITLE SHEET - DRAWING INDEX & OVERALL PLAN

PROJECT No.
PC 22007G
SHEET No.
01 OF 11
VERSION
00
DWG No.
PC 22007G -01 - 0



WARNING
BEWARE OF UNDERGROUND SERVICES
THE LOCATION OF EXISTING UNDERGROUND SERVICES ARE APPROXIMATE
ONLY AND THEIR EXACT POSITION SHOULD BE PROVICEN ON SITE. NO
GUARANTEE IS GIVEN THAT ALL EXISTING SERVICES ARE SHOWN.



#### TYPICAL SECTION - ALBERT ROAD





#### TYPICAL SECTION - CLOVERLEIGH AVENUE





#### TYPICAL SECTION - HAMILTON ROAD



|     |                             |            | CONSULTANT ENGINEER                             |
|-----|-----------------------------|------------|-------------------------------------------------|
|     |                             |            |                                                 |
|     |                             |            |                                                 |
|     |                             |            |                                                 |
|     |                             |            |                                                 |
|     |                             |            | CONSULTING ENGINEERING                          |
|