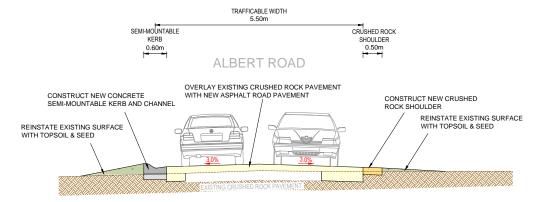

#### TYPICAL SECTION - ALBERT ROAD

COMMUNITY CONSULTATION PLAN

ROAD AND DRAINAGE RECONSTRUCTION WORKS

ALBERT ROAD, CLOVERLEIGH AVENUE AND HAMILTON

ROAD, EMERALD

TYPICAL SECTIONS

PC22007G
SHEET No.
02 OF 11
VERSION
00
DWG No.
PC22007G -02 - 00