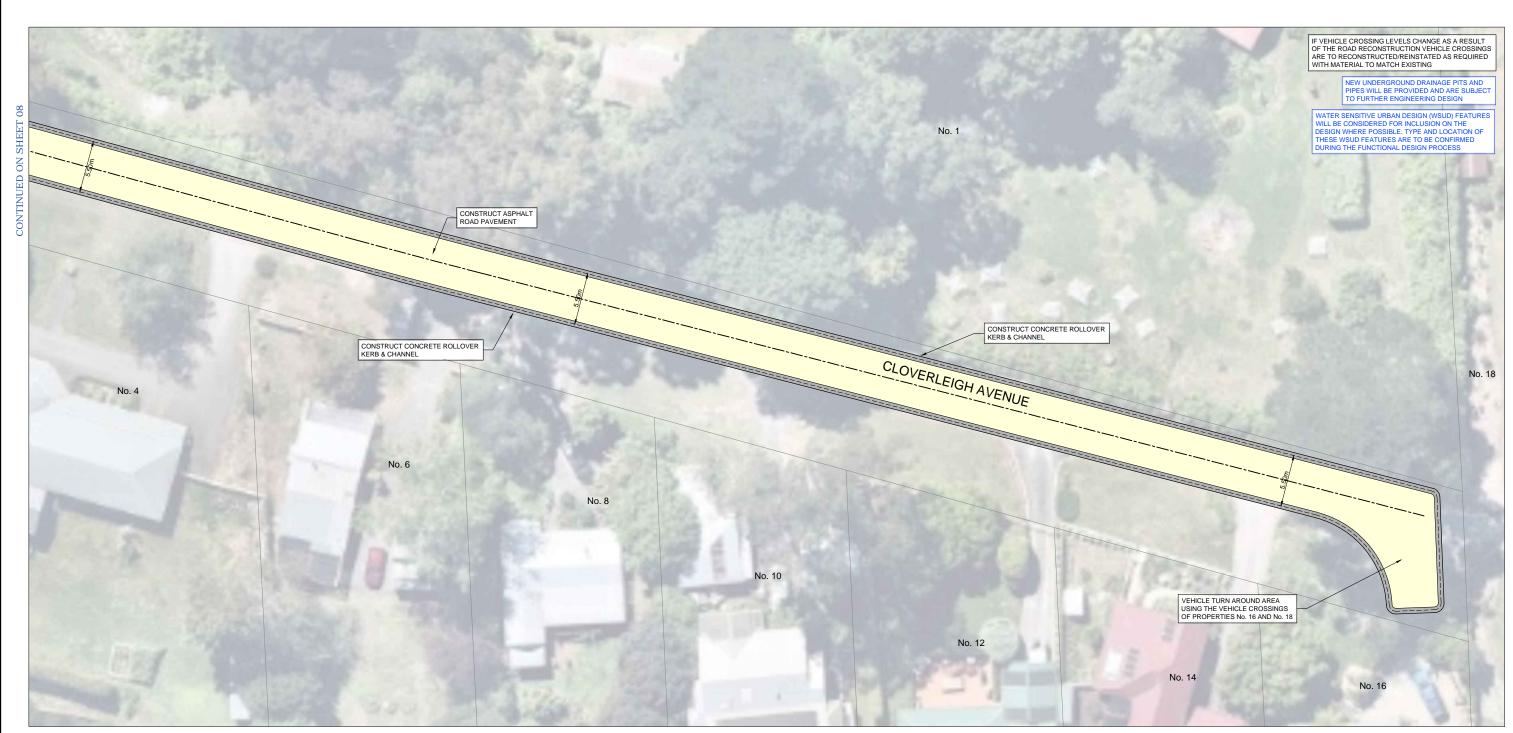

#### GENERAL LAYOUT PLAN

| RIGINAL SCALE & SHEET SIZE | LOCAL GOVERNMENT AREA                 |
|----------------------------|---------------------------------------|
| AS SHOWN @ A1              | SHIRE OF CARDINIA                     |
| IGHT DATUM                 | CLIENT                                |
| AHD                        |                                       |
| OORDINATE DATUM            |                                       |
| MGA 94 ZONE 55             |                                       |
| JRVEY DATE                 | Cardinia                              |
| N/A                        | Varanna                               |
| RIAL IMAGE DATE            | CLIENT PROJECT MANAGER / CONTACT      |
| 28-11-2021                 | SHARAD KUMAR   CARDINIA SHIRE COUNCIL |
|                            |                                       |

COMMUNITY CONSULTATION PLAN

ROAD AND DRAINAGE RECONSTRUCTION WORKS

ALBERT ROAD, CLOVERLEIGH AVENUE AND HAMILTON

ROAD, EMERALD

GENERAL LAYOUT PLAN

PROJECT No.
PC22007G
SHEET No.
08 OF 11
VERSION
00
DWG No.
PC22007G -08 - 00