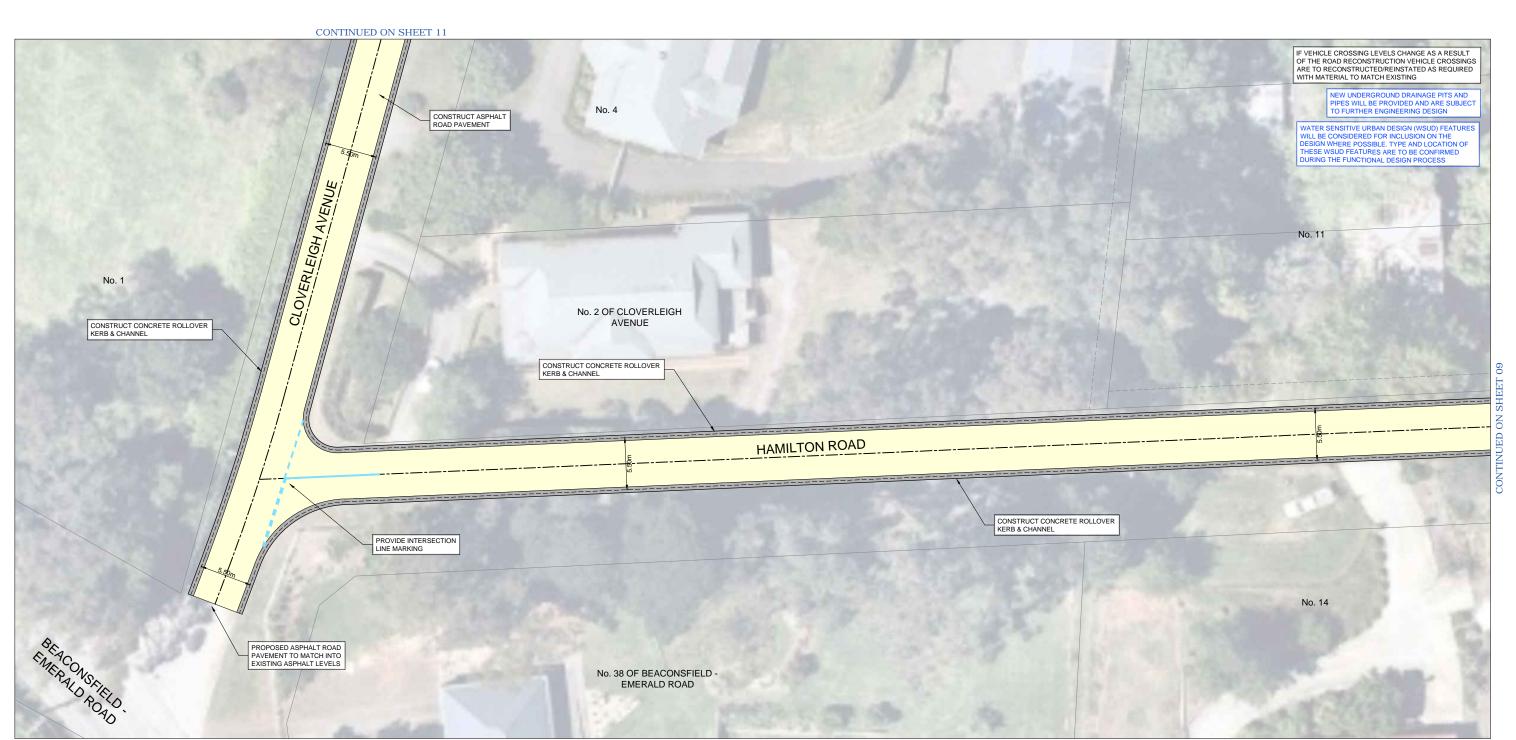

COMMUNITY CONSULTATION PLAN

ROAD AND DRAINAGE RECONSTRUCTION WORKS

ALBERT ROAD, CLOVERLEIGH AVENUE AND HAMILTON

ROAD, EMERALD

GENERAL LAYOUT PLAN

09 OF 11

VERSION
00

DWG No.

PC22007G -09 - 0

PC22007G

WARNING
BEWARE OF UNDERGROUND SERVICES
THE LOCATION OF EXISTING UNDERGROUND SERVICES ARE APPROXIMATE
ONLY AND THEIR EXACT POSITION SHOULD BE PROVEN ON SITE. NO
GUARANTEE IS GIVEN THAT ALL EXISTING SERVICES ARE SHOWN.