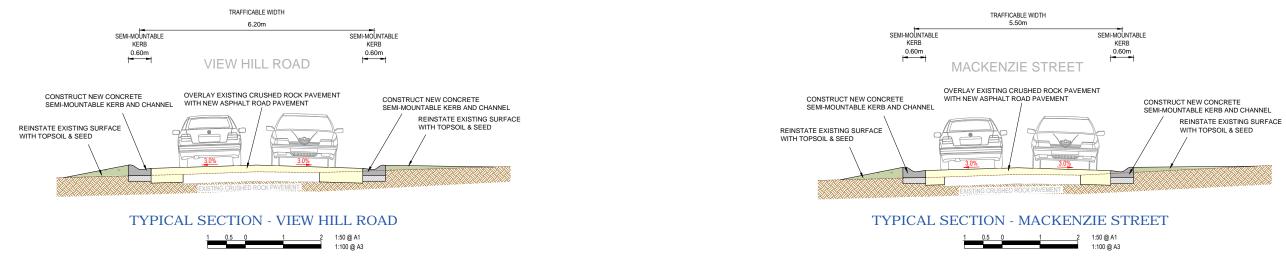

COMMUNITY CONSULTATION PLAN **ROAD AND DRAINAGE RECONSTRUCTION WORKS** VIEW HILL CATCHMENT, COCKATOO

PC22007E 02 OF 22 00 WG No. PC22007E -02 - 0

TYPICAL SECTIONS

ER DESCRIPTIO

WARNING

BEWARE OF UNDERGROUND SERVICES HE LOCATION OF EXISTING UNDERGROUND SERVICES ARE APPROXIMATE