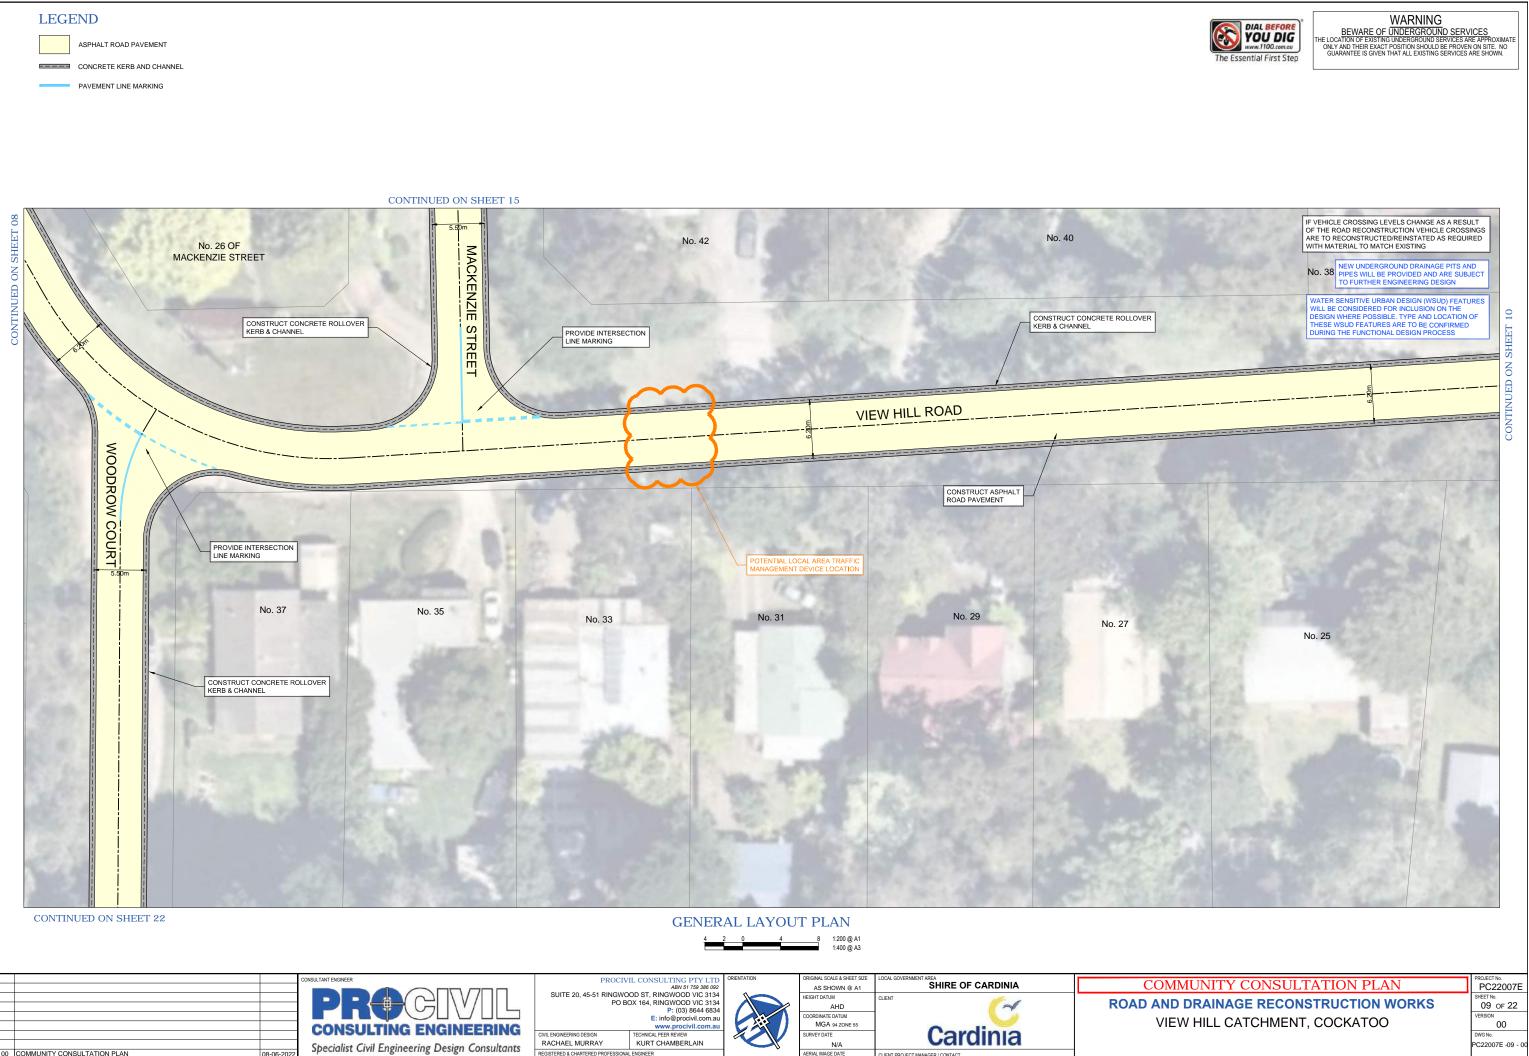

DRAINAGE RECONSTRUCTION WORKS W HILL CATCHMENT, COCKATOO

PROJECT No. PC22007E 08 OF 22 RSION 00 DWG No. PC22007E -08 - 0

|            | Specialist Civil Engineering Design Cons   |
|------------|--------------------------------------------|
| 08-06-2022 |                                            |
| DATE       | Commitment   Communication   Collaboration |
|            |                                            |