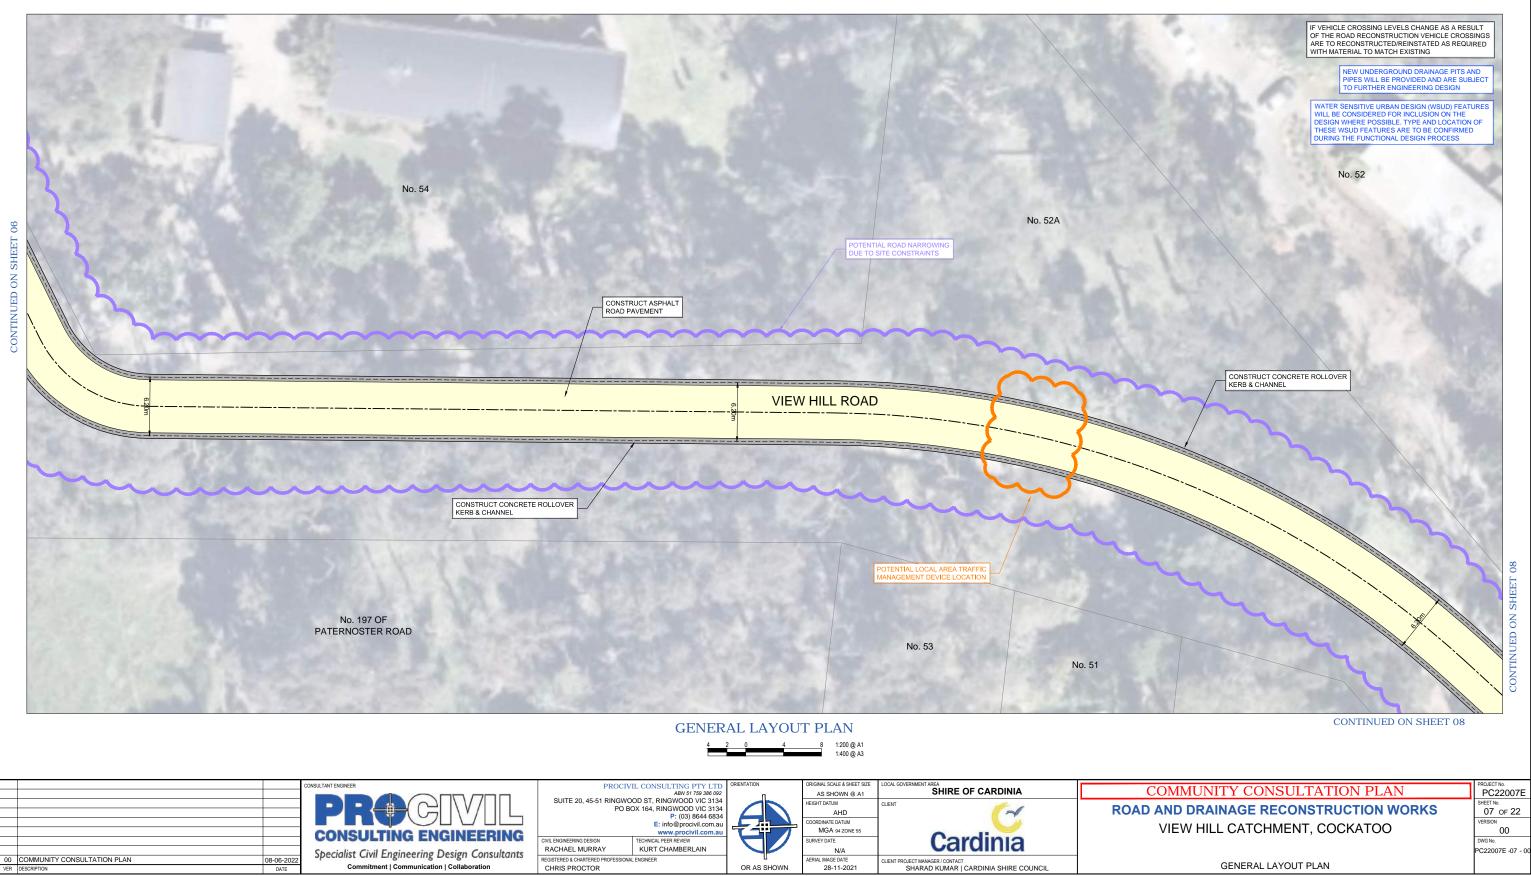

DRAINAGE RECONSTRUCTION WORKS W HILL CATCHMENT, COCKATOO

PROJECT No. PC22007E 08 OF 22 RSION 00 DWG No. PC22007E -08 - 0

|            | Specialist Civil Engineering Design Cons   |
|------------|--------------------------------------------|
| 08-06-2022 |                                            |
| DATE       | Commitment   Communication   Collaboration |
|            |                                            |