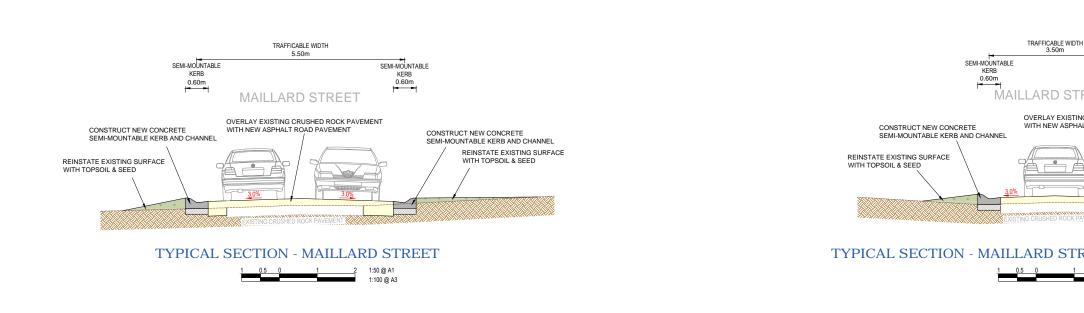

COMMUNITY CONSULTATION PLAN **ROAD AND DRAINAGE RECONSTRUCTION WORKS** VIEW HILL CATCHMENT, COCKATOO

PC22007E 02 OF 22 00 WG No. PC22007E -02 - 0

TYPICAL SECTIONS

ER DESCRIPTIO

WARNING

BEWARE OF UNDERGROUND SERVICES HE LOCATION OF EXISTING UNDERGROUND SERVICES ARE APPROXIMATE