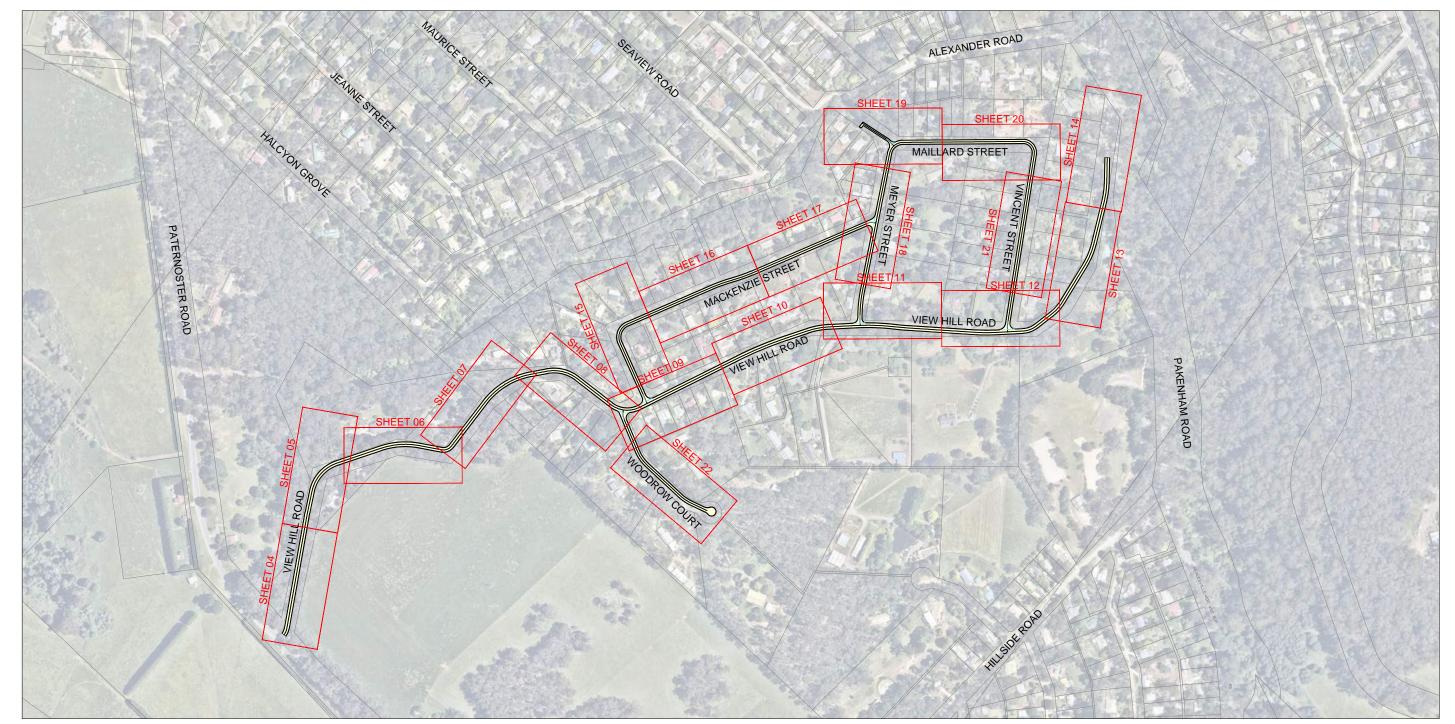

# ROAD AND DRAINAGE RECONSTRUCTION WORKS

## **VIEW HILL CATCHMENT, COCKATOO** (INCLUDING VIEW HILL ROAD, VINCENT STREET, MAILLARD STREET, **MEYER STREET, MACKENZIE STREET AND WOODROW COURT)**

OVERALL PLAN 200 1:5,000 @ A1 1:10,000 @ A3

00 COMMUNITY CONSULTATION PLAN

### DRAWING INDEX

| No.     | IIILE                                      |
|---------|--------------------------------------------|
| 1       | TITLE SHEET - DRAWING INDEX & OVERALL PLAN |
| 2 TO 3  | TYPICAL SECTIONS                           |
| 4 TO 22 | GENERAL LAYOUT PLAN                        |

## COMMUNITY CONSULTATION PLAN **ROAD AND DRAINAGE RECONSTRUCTION WORKS** VIEW HILL CATCHMENT, COCKATOO

PC22007E 01 OF 22 00 C22007E -01 - 0

TITLE SHEET - DRAWING INDEX & OVERALL PLAN

00 COMMUNITY CONSULTATION PLAN