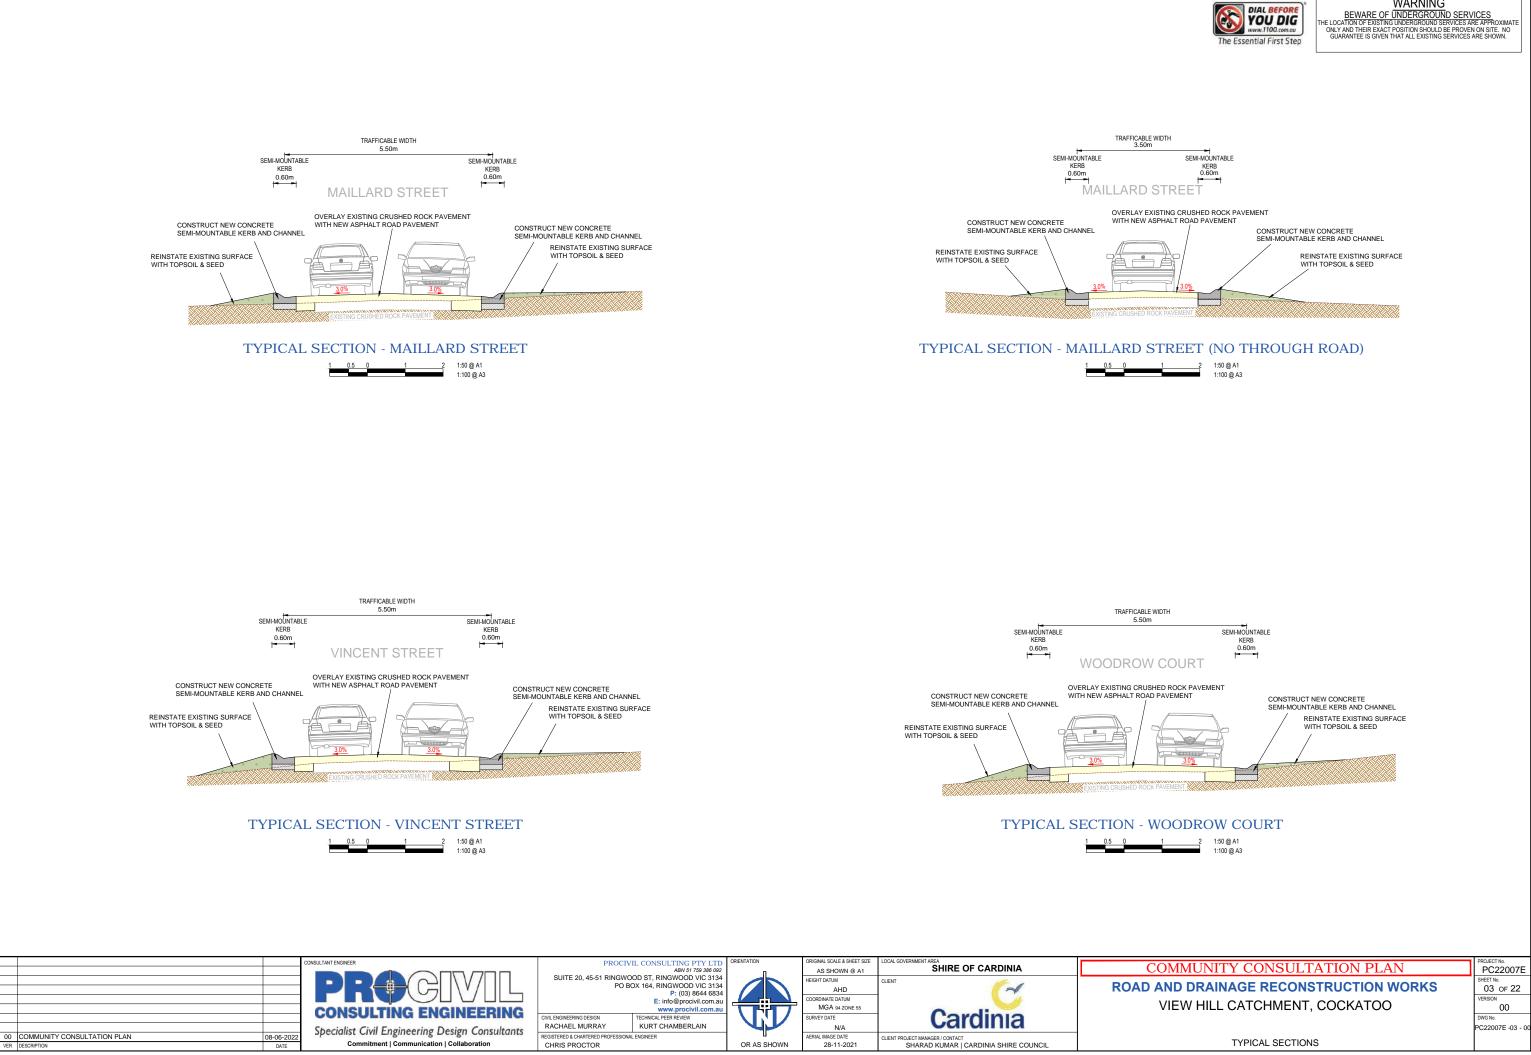

COMMUNITY CONSULTATION PLAN **ROAD AND DRAINAGE RECONSTRUCTION WORKS** VIEW HILL CATCHMENT, COCKATOO

PC22007E 02 OF 22 00 WG No. PC22007E -02 - 0

TYPICAL SECTIONS

ER DESCRIPTIO

WARNING

BEWARE OF UNDERGROUND SERVICES HE LOCATION OF EXISTING UNDERGROUND SERVICES ARE APPROXIMATE