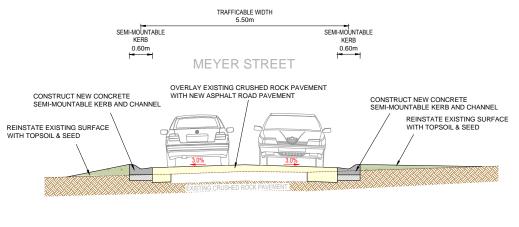

COMMUNITY CONSULTATION PLAN **ROAD AND DRAINAGE RECONSTRUCTION WORKS** VIEW HILL CATCHMENT, COCKATOO

PC22007E 02 OF 22 00 WG No. PC22007E -02 - 0

TYPICAL SECTIONS

ER DESCRIPTIO

WARNING

BEWARE OF UNDERGROUND SERVICES HE LOCATION OF EXISTING UNDERGROUND SERVICES ARE APPROXIMATE