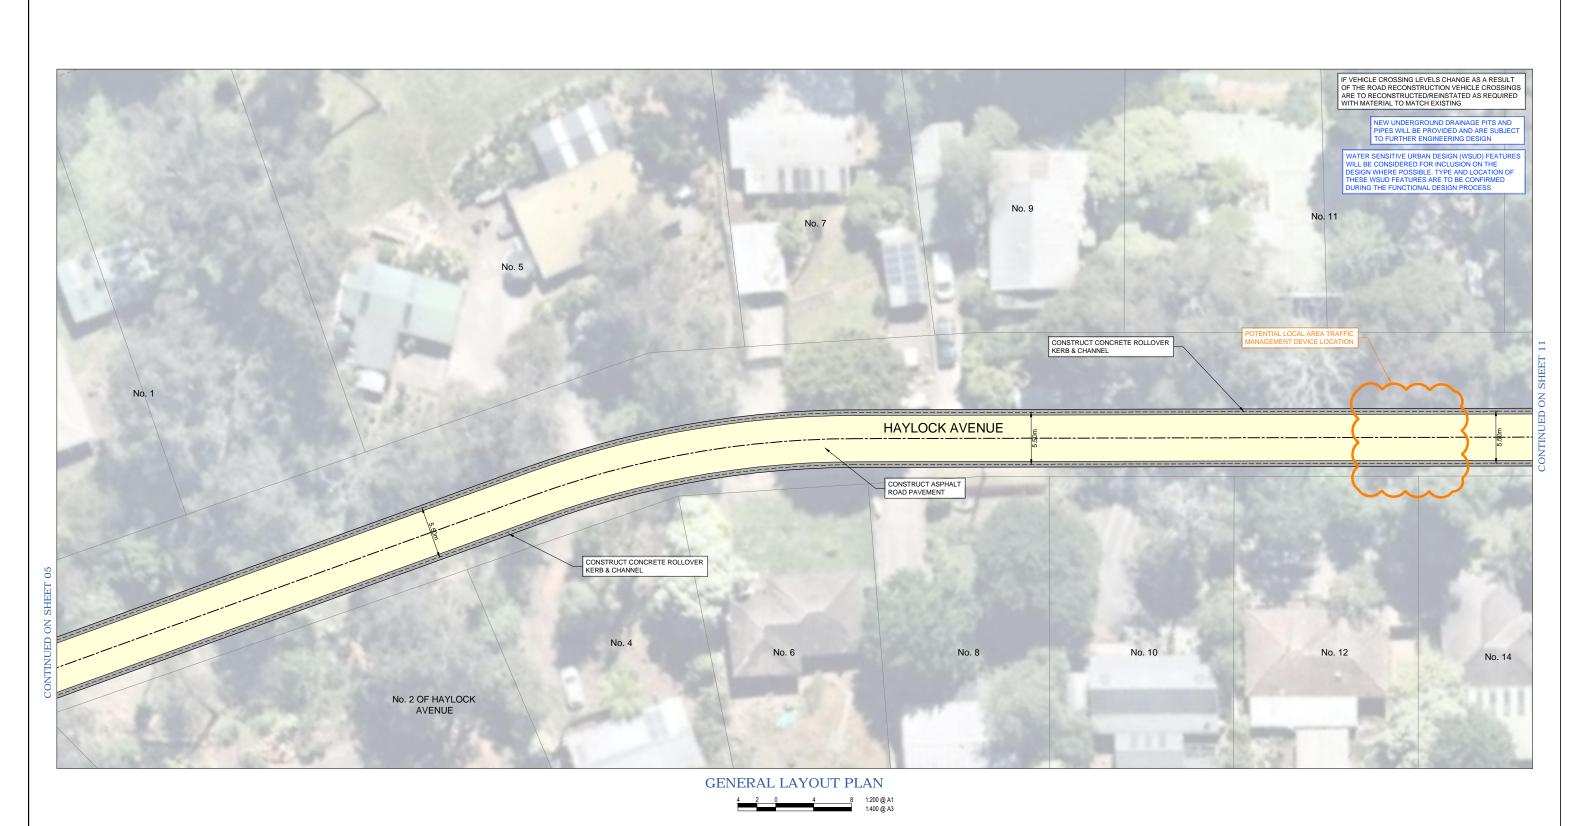

N/A

AERIAL IMAGE DATE

28-11-2021

COURT PROJECT MANAGER / CONTACT

SHARAD KUMAR | CARDINIA SHIRE COUNCIL

COMMUNITY CONSULTATION PLAN

ROAD AND DRAINAGE RECONSTRUCTION WORKS

HILLSIDE - DORCHESTER CATCHMENT, COCKATOO

GENERAL LAYOUT PLAN

13 OF 16

VERSION

00

DWG No.

PC22007C -13 - 00

PC22007C

WARNING
BEWARE OF UNDERGROUND SERVICES
THE LOCATION OF EXISTING UNDERGROUND SERVICES ARE APPROXIMATE
ONLY AND THEIR EXACT POSITION SHOULD BE PROVEN ON SITE. NO
GURANITE IS GIVEN THAT ALL EXISTING SERVICES ARE SHOWN.