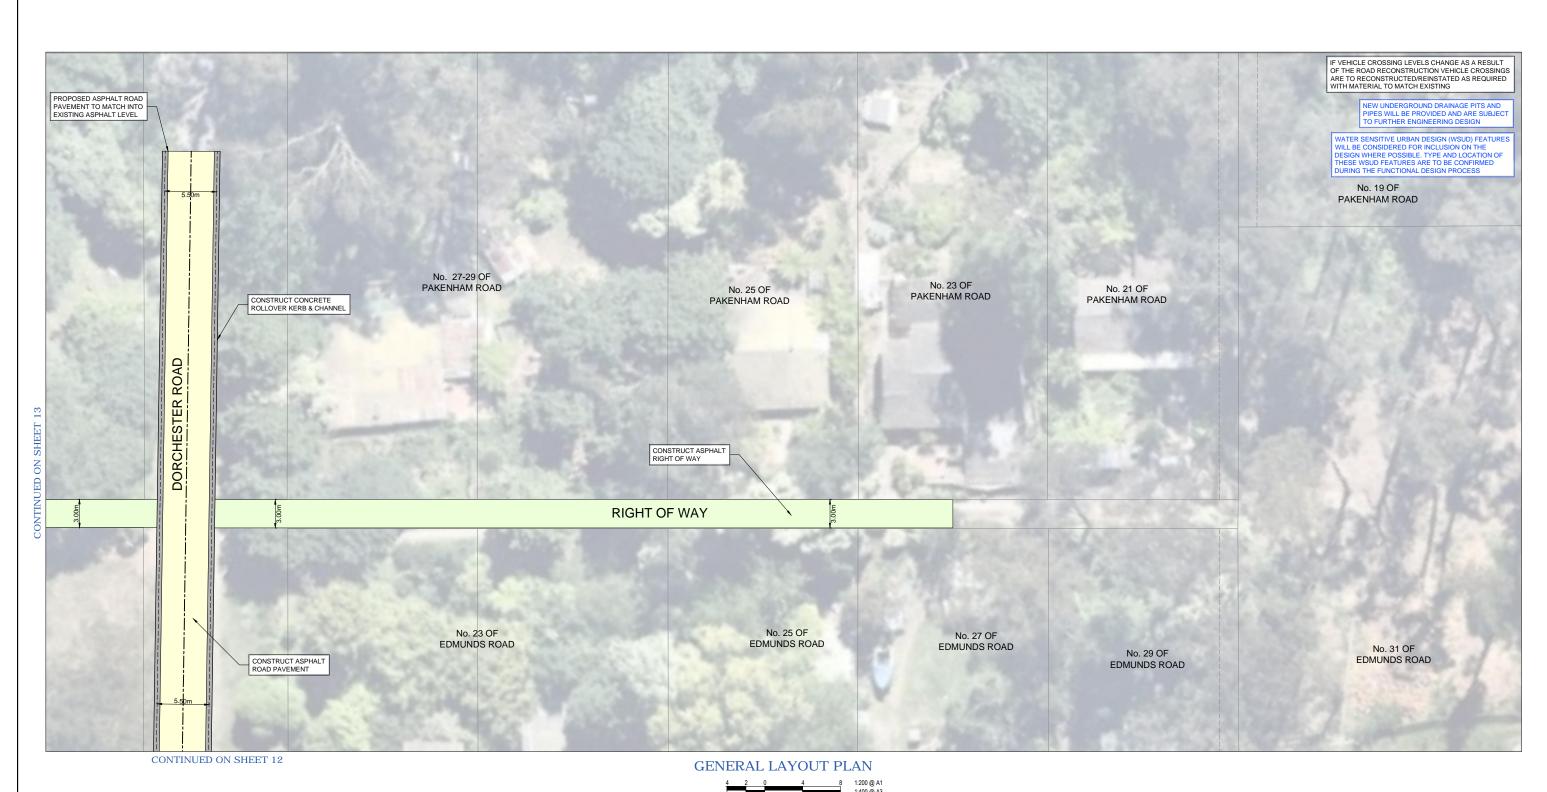

## COMMUNITY CONSULTATION PLAN **ROAD AND DRAINAGE RECONSTRUCTION WORKS**

HILLSIDE - DORCHESTER CATCHMENT, COCKATOO

GENERAL LAYOUT PLAN

PC22007C 09 of 16 00 PC22007C -09 - 0

COMMUNITY CONSULTATION PLAN

**ROAD AND DRAINAGE RECONSTRUCTION WORKS** 

HILLSIDE - DORCHESTER CATCHMENT, COCKATOO

GENERAL LAYOUT PLAN

WARNING
BEWARE OF UNDERGROUND SERVICES
THE LOCATION OF EXISTING UNDERGROUND SERVICES ARE APPROXIMATIONLY AND THEIR EXACT POSITION SHOULD BE PROVEN ON SITE. NO GUARANTEE IS GIVEN THAT ALL EXISTING SERVICES ARE SHOWN.