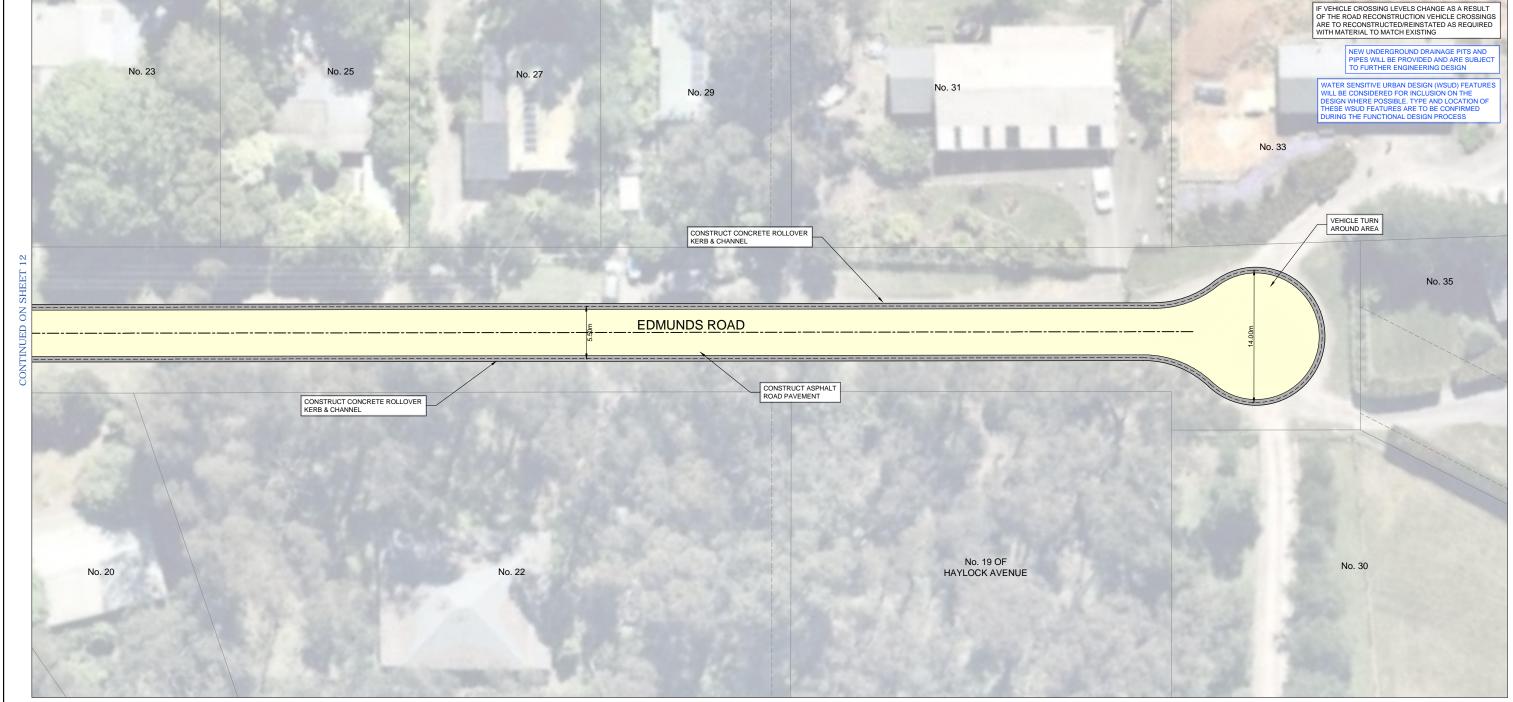

## COMMUNITY CONSULTATION PLAN **ROAD AND DRAINAGE RECONSTRUCTION WORKS**

HILLSIDE - DORCHESTER CATCHMENT, COCKATOO

GENERAL LAYOUT PLAN

PC22007C 09 of 16 00 PC22007C -09 - 0

COMMUNITY CONSULTATION PLAN

**ROAD AND DRAINAGE RECONSTRUCTION WORKS** 

HILLSIDE - DORCHESTER CATCHMENT, COCKATOO

GENERAL LAYOUT PLAN

WARNING
BEWARE OF UNDERGROUND SERVICES
THE LOCATION OF EXISTING UNDERGROUND SERVICES ARE APPROXIMATIONLY AND THEIR EXACT POSITION SHOULD BE PROVEN ON SITE. NO GUARANTEE IS GIVEN THAT ALL EXISTING SERVICES ARE SHOWN.