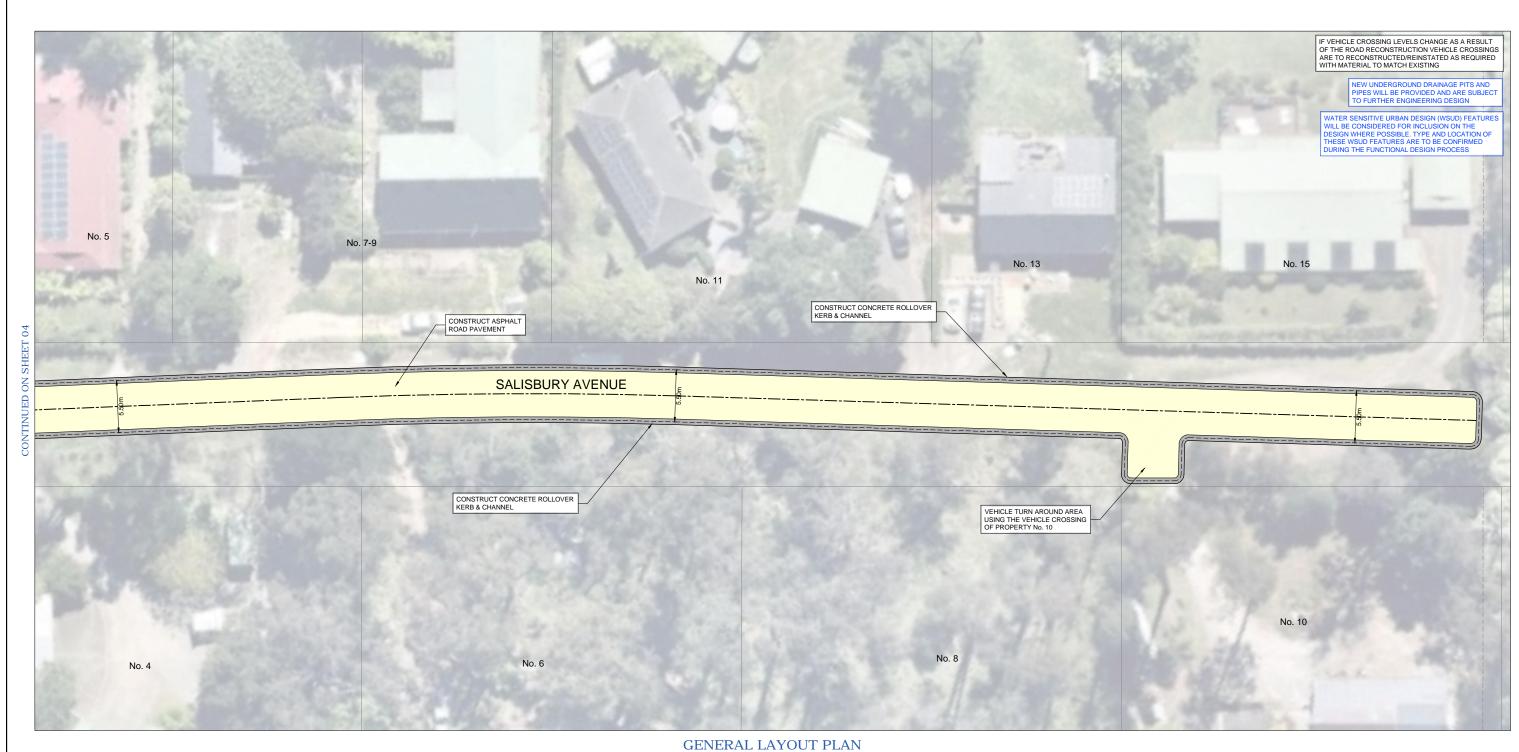

N/A

AERIAL IMAGE DATE

28-11-2021

COLIENT SHARAD KUMAR | CARDINIA SHIRE COUNCIL

COMMUNITY CONSULTATION PLAN

ROAD AND DRAINAGE RECONSTRUCTION WORKS

HILLSIDE - DORCHESTER CATCHMENT, COCKATOO

GENERAL LAYOUT PLAN

15 OF 16

VERSION

00

DWG No.

PC22007C -15 - 00

PC22007C

COMMUNITY CONSULTATION PLAN

**ROAD AND DRAINAGE RECONSTRUCTION WORKS** 