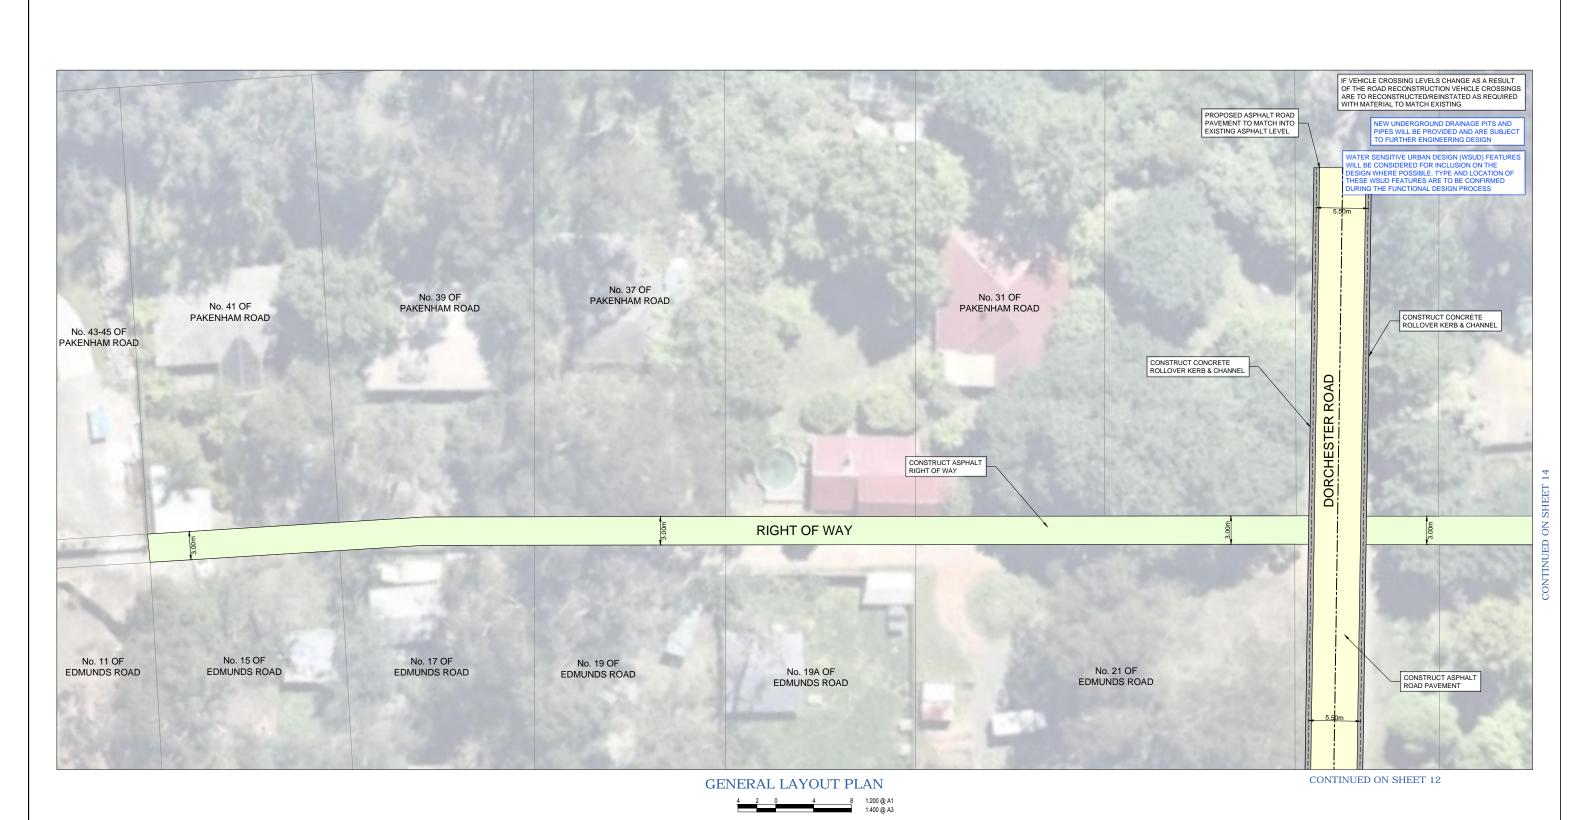

COMMUNITY CONSULTATION PLAN

ROAD AND DRAINAGE RECONSTRUCTION WORKS

HILLSIDE - DORCHESTER CATCHMENT, COCKATOO

GENERAL LAYOUT PLAN

PC22007C
SHEET No.
14 OF 16
VERSION
00
DWG No.
PC22007C -14 - 00

WARNING
BEWARE OF UNDERGROUND SERVICES
HE LOCATION OF EXISTING UNDERGROUND SERVICES ARE APPROXIMATE
ONLY AND THEIR EXACT POSITION SHOULD BE PROVEN ON SITE. NO
GUARANTEE IS GIVEN THAT ALL EXISTING SERVICES ARE SHOWN.