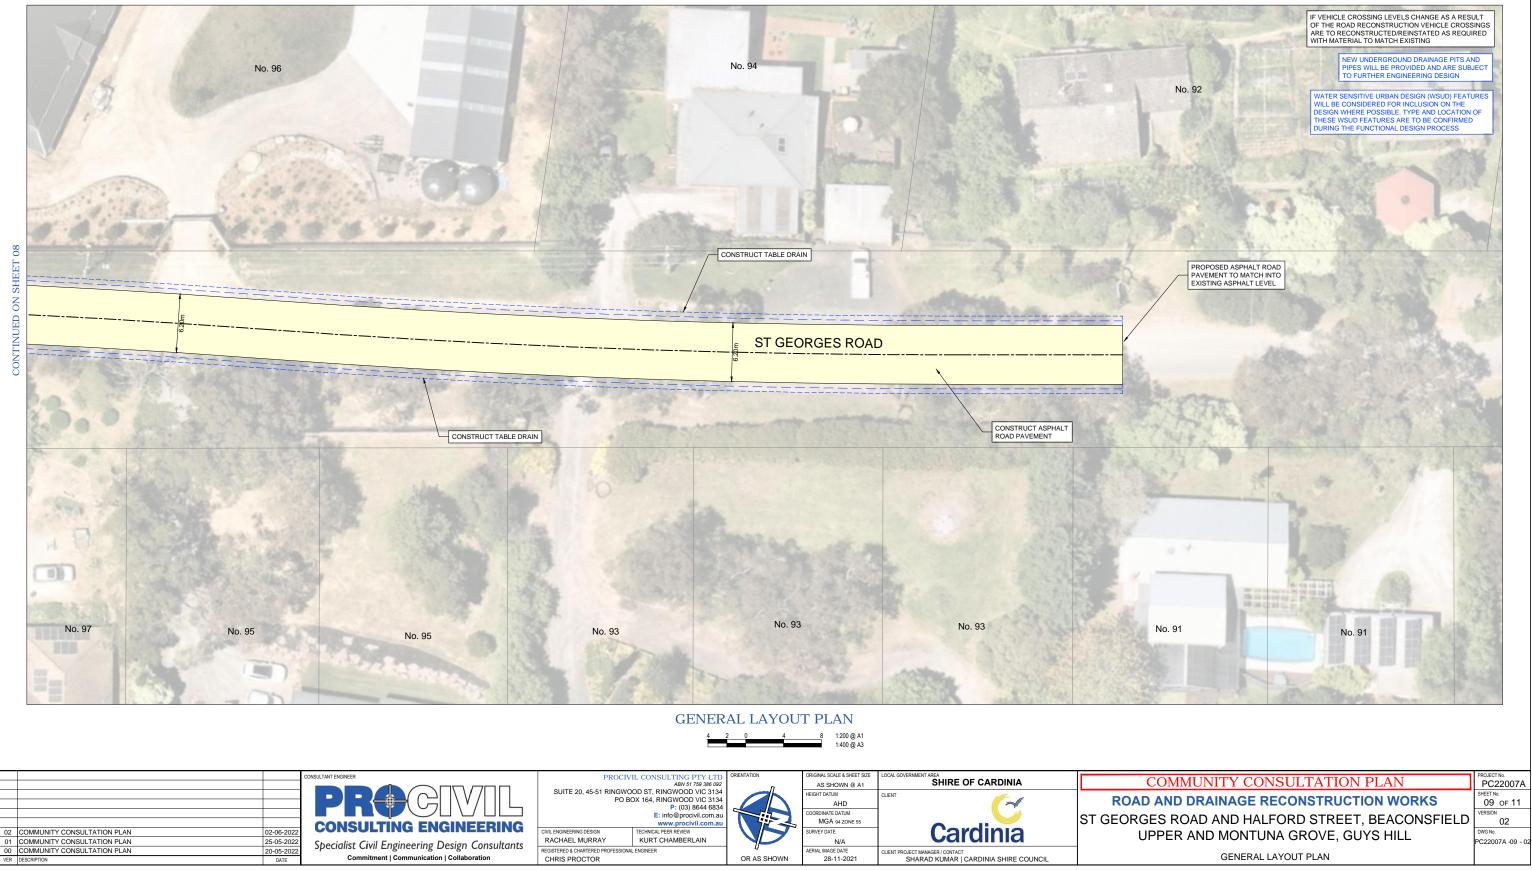

## DRAWING INDEX

LUKE PLACE

| SHEET<br>No. | TITLE                                      |
|--------------|--------------------------------------------|
| 1            | TITLE SHEET - DRAWING INDEX & OVERALL PLAN |
| 2            | TYPICAL SECTIONS                           |
| 3 TO 11      | GENERAL LAYOUT PLAN                        |

| MMUNITY CONSULTATION PLAN                  | PROJECT No.<br>PC22007A     |
|--------------------------------------------|-----------------------------|
| ND DRAINAGE RECONSTRUCTION WORKS           | SHEET NO.<br>01 OF 11       |
| ROAD AND HALFORD STREET, BEACONSFIELD      | VERSION 02                  |
| ER AND MONTUNA GROVE, GUYS HILL            | DWG №.<br>PC22007A -01 - 02 |
| TITLE SHEET - DRAWING INDEX & OVERALL PLAN |                             |