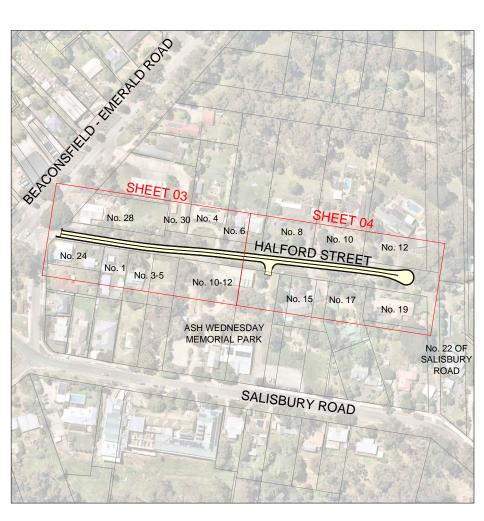

# ROAD AND DRAINAGE RECONSTRUCTION WORKS ST GEORGES ROAD AND HALFORD STREET, BEACONSFIELD UPPER AND MONTUNA GROVE, GUYS HILL

**OVERALL PLAN - HALFORD STREET** 1:1500 @ A1 1:3,000 @ A3

02-06-202

25-05-202

## DRAWING INDEX

LUKE PLACE

| SHEET<br>No. | TITLE                                      |
|--------------|--------------------------------------------|
| 1            | TITLE SHEET - DRAWING INDEX & OVERALL PLAN |
| 2            | TYPICAL SECTIONS                           |
| 3 TO 11      | GENERAL LAYOUT PLAN                        |