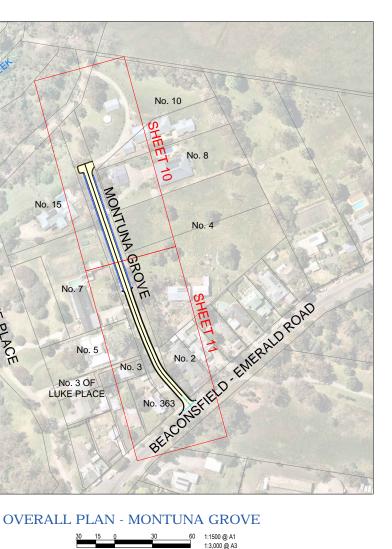

## DRAWING INDEX

LUKE PLACE

| SHEET<br>No. | TITLE                                      |
|--------------|--------------------------------------------|
| 1            | TITLE SHEET - DRAWING INDEX & OVERALL PLAN |
| 2            | TYPICAL SECTIONS                           |
| 3 TO 11      | GENERAL LAYOUT PLAN                        |

**ROAD AND DRAINAGE RECONSTRUCTION WORKS** ST GEORGES ROAD AND HALFORD STREET, BEACONSFIELD UPPER AND MONTUNA GROVE, GUYS HILL

PC22007A 11 OF 11 02 C22007A -11 - 0

GENERAL LAYOUT PLAN