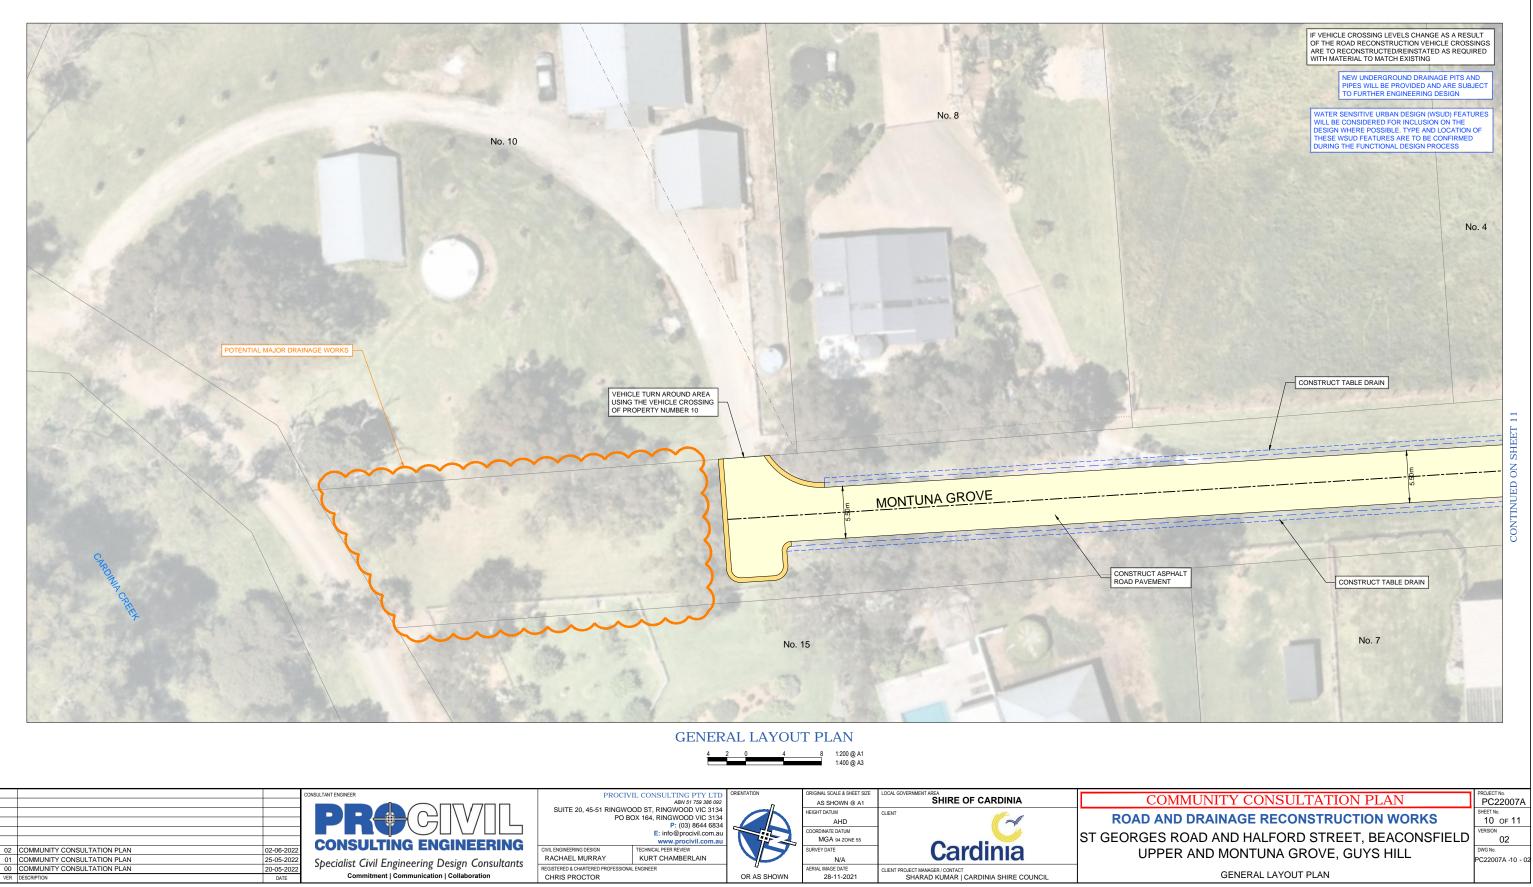

## DRAWING INDEX

LUKE PLACE

| SHEET<br>No. | TITLE                                      |
|--------------|--------------------------------------------|
| 1            | TITLE SHEET - DRAWING INDEX & OVERALL PLAN |
| 2            | TYPICAL SECTIONS                           |
| 3 TO 11      | GENERAL LAYOUT PLAN                        |

**ROAD AND DRAINAGE RECONSTRUCTION WORKS** ST GEORGES ROAD AND HALFORD STREET, BEACONSFIELD UPPER AND MONTUNA GROVE, GUYS HILL

PC22007A 11 OF 11 02 C22007A -11 - 0

GENERAL LAYOUT PLAN