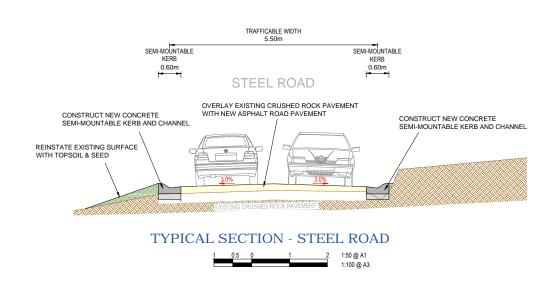

## COMMUNITY CONSULTATION PLAN ROAD AND DRAINAGE RECONSTRUCTION WORKS LEGG CATCHMENT, EMERALD

TYPICAL SECTIONS

TYPICAL SECTION - CURTIS ROAD

| COMMUNITY CONSULTATION PLAN            |  |  |
|----------------------------------------|--|--|
| ROAD AND DRAINAGE RECONSTRUCTION WORKS |  |  |
| LEGG CATCHMENT, EMERALD                |  |  |
|                                        |  |  |