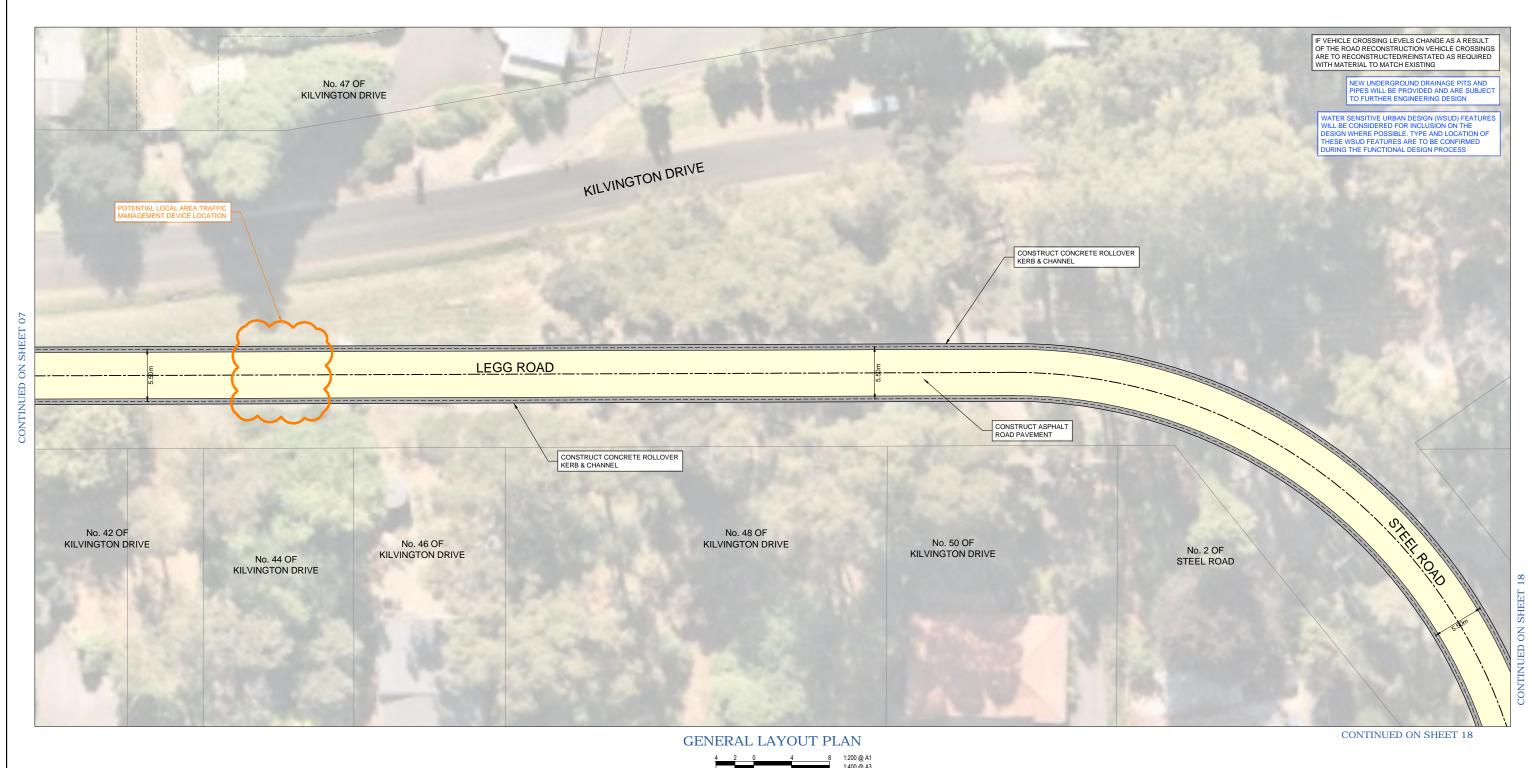

COMMUNITY CONSULTATION PLAN

PC22007B

ROAD AND DRAINAGE RECONSTRUCTION WORKS

LEGG CATCHMENT, EMERALD

GENERAL LAYOUT PLAN

PROJECT No. PC22007B

O7 OF 18

VERSION

01

DWG No. PC22007B -07 - 0

WARNING
BEWARE OF UNDERGROUND SERVICES
THE LOCATION OF EXISTING UNDERGROUND SERVICES ARE APPROXIMAT
ONLY AND THEIR EXACT POSITION SHOULD BE PROVEN ON SITE. NO
GUARANTEE IS GIVEN THAT ALL EXISTING SERVICES ARE SHOWN.