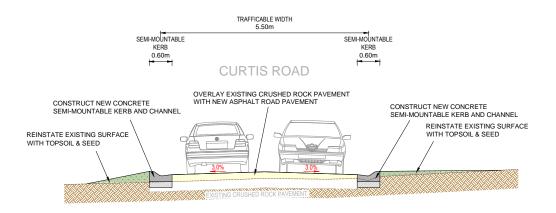

TYPICAL SECTION - CURTIS ROAD

| COMMUNITY CONSULTATION PLAN            |  |  |
|----------------------------------------|--|--|
| ROAD AND DRAINAGE RECONSTRUCTION WORKS |  |  |
| LEGG CATCHMENT, EMERALD                |  |  |
|                                        |  |  |