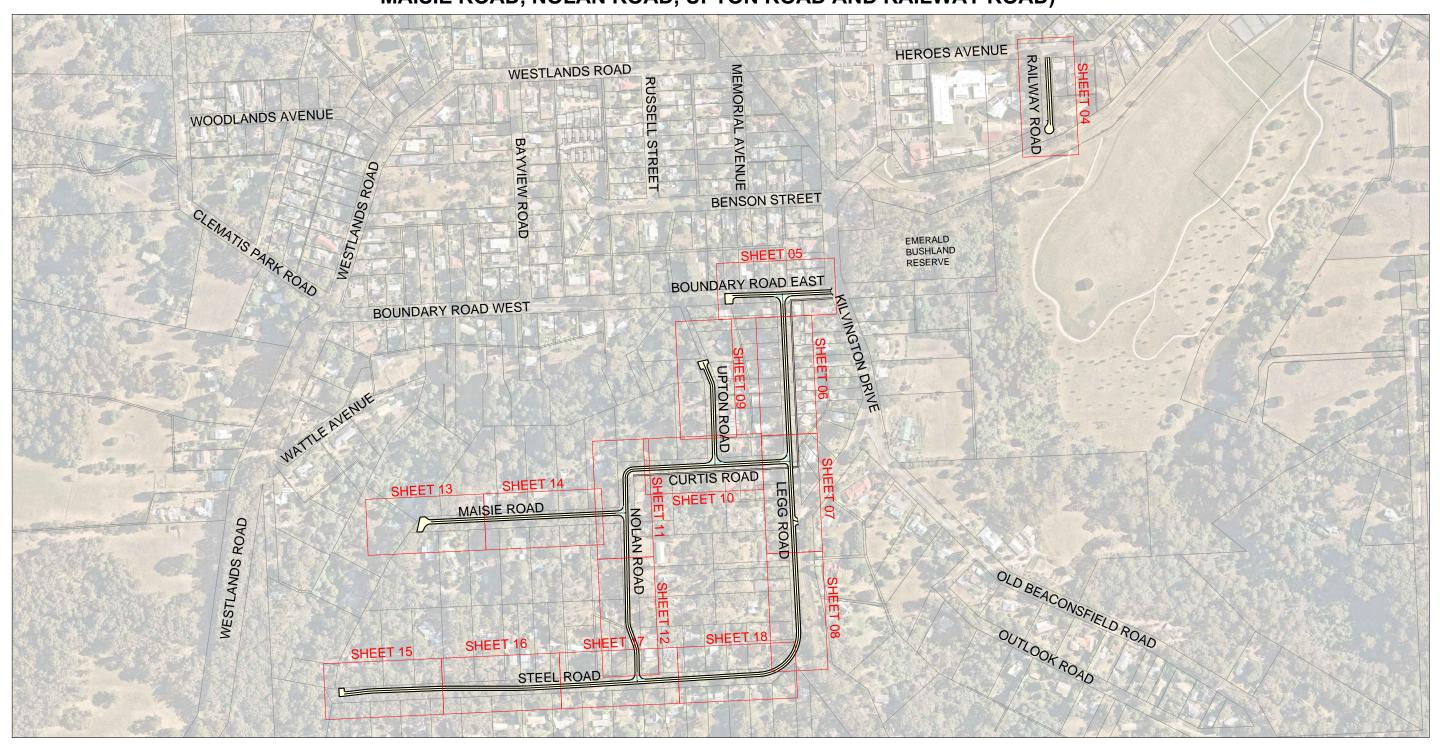

# DRAWING INDEX HEET No. 1 TITLE SHEET - DRAWING INDEX & OVERALL PLAN TO 3 TYPICAL SECTIONS

#### LEGG CATCHMENT, EMERALD

(INCLUDING BOUNDARY ROAD EAST, LEGG ROAD, STEEL ROAD, CURTIS ROAD, MAISIE ROAD, NOLAN ROAD, UPTON ROAD AND RAILWAY ROAD)

|     |                             |            | CONSULTANT ENGINEER                             |
|-----|-----------------------------|------------|-------------------------------------------------|
|     |                             |            |                                                 |
|     |                             |            |                                                 |
|     |                             |            | <b>CONSULTING ENGINEERING</b>                   |
| 01  | COMMUNITY CONSULTATION PLAN | 25-05-2022 | Specialist Civil Engineering Design Consultants |
| 00  | COMMUNITY CONSULTATION PLAN | 20-05-2022 | , , , , , ,                                     |
| VER | DESCRIPTION                 | DATE       | Commitment   Communication   Collaboration      |

COMMUNITY CONSULTATION PLAN

ROAD AND DRAINAGE RECONSTRUCTION WORKS

LEGG CATCHMENT, EMERALD

TITLE SHEET - DRAWING INDEX & OVERALL PLAN

PROJECT No.
PC22007B
SHEET No.
01 OF 18
VERSION
01
DWG No.
PC22007B -01 - 01