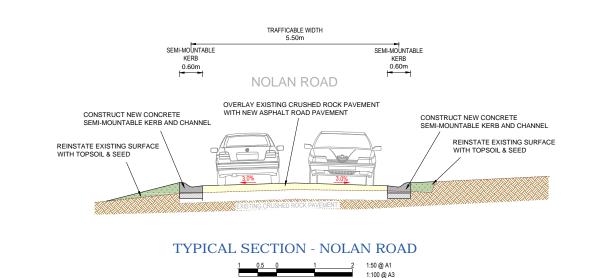

## COMMUNITY CONSULTATION PLAN ROAD AND DRAINAGE RECONSTRUCTION WORKS LEGG CATCHMENT, EMERALD

TYPICAL SECTIONS

TYPICAL SECTION - CURTIS ROAD

| COMMUNITY CONSULTATION PLAN            |  |  |
|----------------------------------------|--|--|
| ROAD AND DRAINAGE RECONSTRUCTION WORKS |  |  |
| LEGG CATCHMENT, EMERALD                |  |  |
|                                        |  |  |