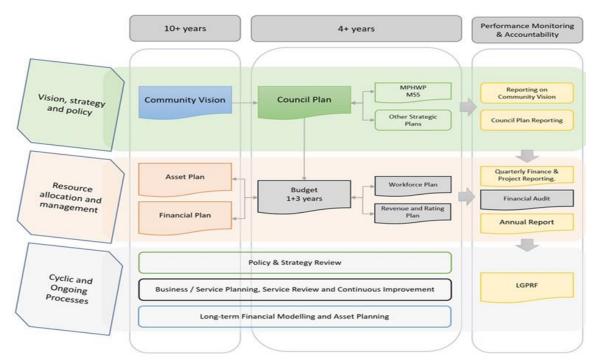

## I. Link to the Council Plan

This section describes how the Budget links to the achievement of the Community Vision and Council Plan within an overall integrated planning and reporting framework. This framework guides the Council in identifying community needs and aspirations over the long term (Community Vision and Financial Plan), medium term (Council Plan, Workforce Plan, and Revenue and Rating Plan) and short term (Budget) and then holding itself accountable (Annual Report).

## I.I.I Legislative planning and accountability framework

The Budget is a rolling four-year plan that outlines the financial and non-financial resources that Council requires to achieve the strategic objectives described in the Council Plan. The diagram below depicts the integrated planning and reporting framework that applies to local government in Victoria. At each stage of the integrated planning and reporting framework there are opportunities for community and stakeholder input. This is important to ensure transparency and accountability to both residents and ratepayers.

Source: Department of Jobs, Precinct and Regions