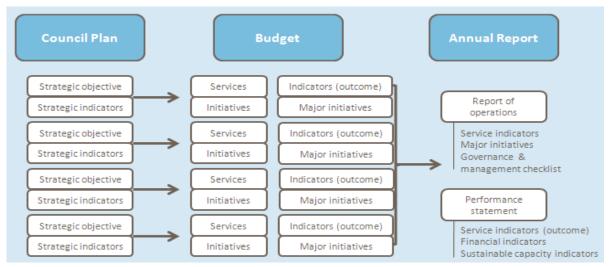

This section provides a description of the services and initiatives to be funded in the Budget for the 2022-23 year and how these will contribute to achieving the strategic objectives outlined in the Council Plan. It also describes several initiatives and service performance outcome indicators for key areas of Council's operations. Council is required by legislation to identify initiatives and service performance outcome indicators in the Budget and report against them in their Annual Report to support transparency and accountability. The relationship between these accountability requirements in the Council Plan, the Budget and the Annual Report is shown below.

Source: Department of Jobs, Precincts and Regions

Unless otherwise stated, amounts in the budget have been entered in whole dollars and cents then rounded to the nearest thousand dollars. Total figures in the financial statements and accompanying notes and schedules reflect the true budgeted amount and may differ slightly when rounded figures are manually added due to rounding.