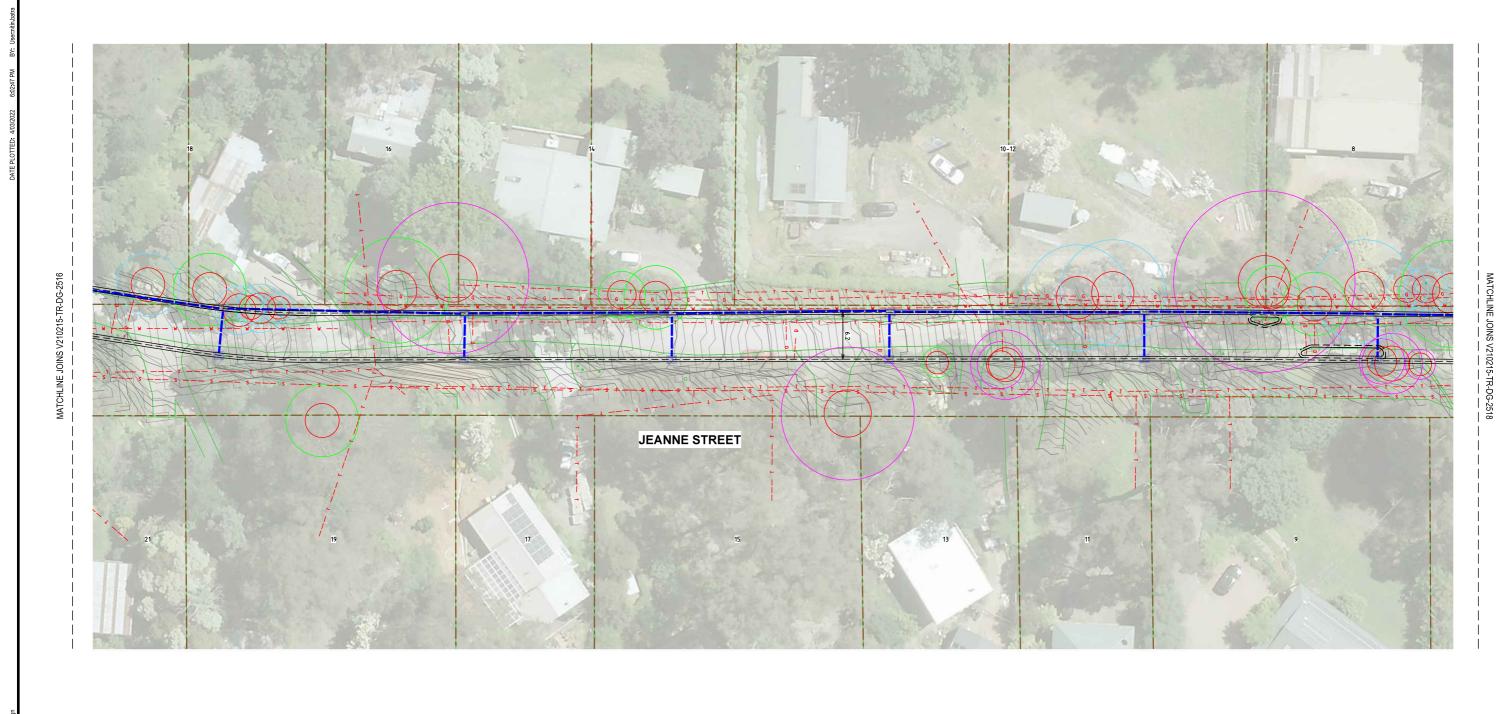

| rawn<br>E. KORNJA      | CARDINIA SHIRE COUNCIL                                 |                                   |                                                                     |  |  |
|------------------------|--------------------------------------------------------|-----------------------------------|---------------------------------------------------------------------|--|--|
| esigned<br>E. KORNJA   | Project SEALING THE HILLS<br>PACKAGE 12                |                                   | Status <b>TENDER ISSUE</b> NOT TO BE USED FOR CONSTRUCTION PURPOSES |  |  |
| hecked<br>N. BATRA     | COCKATOO, VIC 3781  Title COMMUNITY CONSULTATION PLANS | Date 04.03.2022 Scale 1:250       | Size<br>A1                                                          |  |  |
| uthorised<br>S.PERNASE | JEANNE STREET<br>SHEET 18 OF 22                        | Project Number V210215-TR-DG-2518 | Revision A                                                          |  |  |
|                        |                                                        |                                   |                                                                     |  |  |