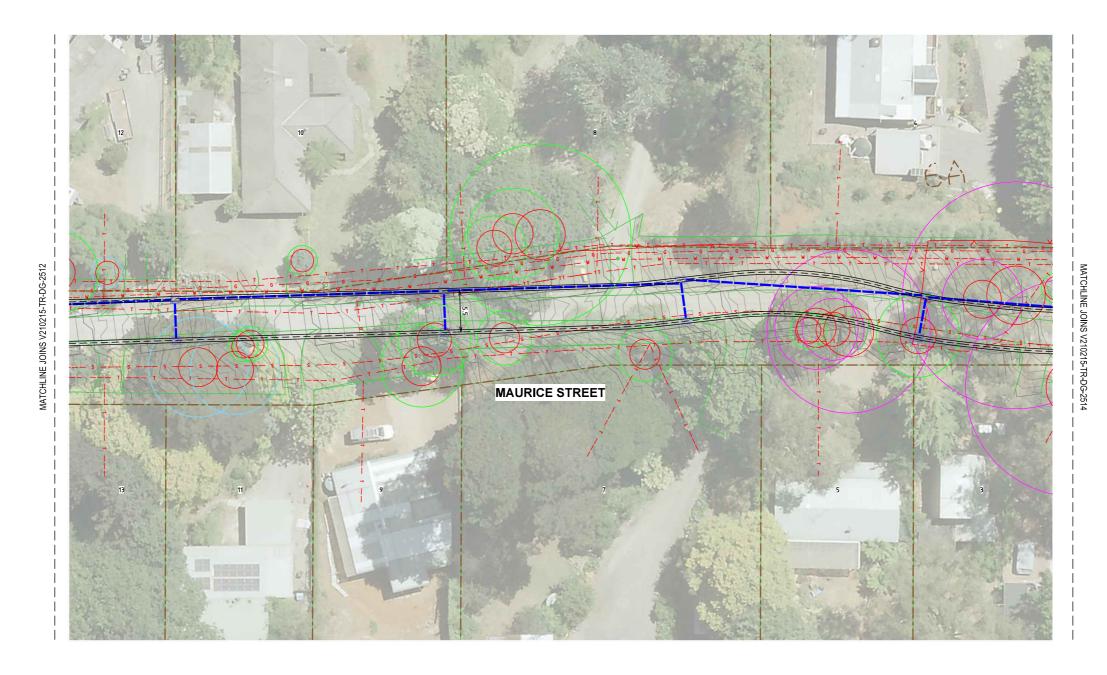

KORNJA            | CIENT CARDINIA SHIRE COUNCIL         |                                |                    |               |
|----------------------|--------------------------------------|--------------------------------|--------------------|---------------|
| signed<br>E. KORNJA  | Project SEALING THE HILLS PACKAGE 12 |                                | OR CONSTRUCTION PU | -             |
| ecked<br>N. BATRA    | COCKATOO, VIC 3781                   | Date 04.03.2022                | Scale 1:250        | Size<br>A1    |
| horised<br>S.PERNASE | MAURICE STREET SHEET 13 OF 22        | Project Number<br>V210215-TR-E | OG-2513            | Revision<br>A |
|                      |                                      | ,                              | OG-2513            | Α             |



## **LEGEND**

— - — - — EXISTING CADASTRAL BOUNDARY --- D --- EXISTING DRAINAGE --- T --- EXISTING COMMUNICATION EXISTING ELECTRICAL --- 6 --- EXISTING GAS --- ▼ --- EXISTING WATER --- s --- EXISTING SEWER TPZ VIC NATIVES

TPZ EXOTICS

0 TPZ AUS NATIVES PLANTED

====== PROPOSED KERB AND CHANNEL

PROPOSED DRAINAGE

A 04.03.2022 ISSUED FOR INFORMATION

WARNING
BEWARE OF UNDERGROUND SERVICES
THE LOCATIONS OF UNDERGROUND SERVICES ARE
APPROXIMATE ONLY AND THEIR EXACT POSITION SHOULD
BE PROVEN ON SITE. NO QUERANTEE IS GIVEN THAT ALL
EXISTING SERVICES ARE SHOWN.

E.K N.B

MATCHLINE JOINS V210215-TR-DG-2510

### **LEGEND**

— - — - — EXISTING CADASTRAL BOUNDARY --- D --- EXISTING DRAINAGE --- T --- EXISTING COMMUNICATION
EXISTING ELECTRICAL --- 6 --- EXISTING GAS
--- ¥ --- EXISTING WATER --- s