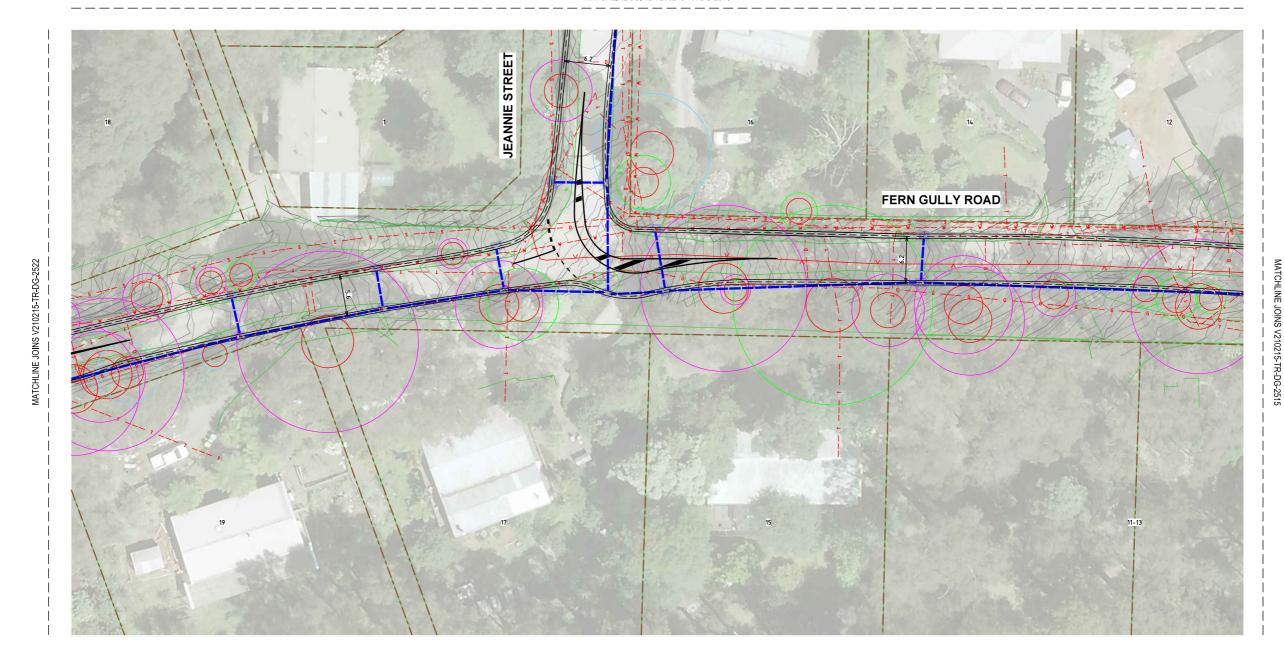

| E. KORNJA            | CARDINIA SHIRE COUNCIL                                 |                             |                                      |            |
|----------------------|--------------------------------------------------------|-----------------------------|--------------------------------------|------------|
| signed<br>E. KORNJA  | Project SEALING THE HILLS PACKAGE 12                   |                             | NDER ISSUE<br>OR CONSTRUCTION PU     |            |
| ecked<br>N. BATRA    | COCKATOO, VIC 3781  Title COMMUNITY CONSULTATION PLANS | Date 04.03.2022             | Scale 1:250                          | Size<br>A1 |
| horised<br>S.PERNASE | DRAWING TITLE LINE 2<br>SHEET 22 OF 22                 | Project Number V210215-TR-D | Project Number<br>V210215-TR-DG-2522 |            |
|                      |                                                        | ·                           |                                      |            |