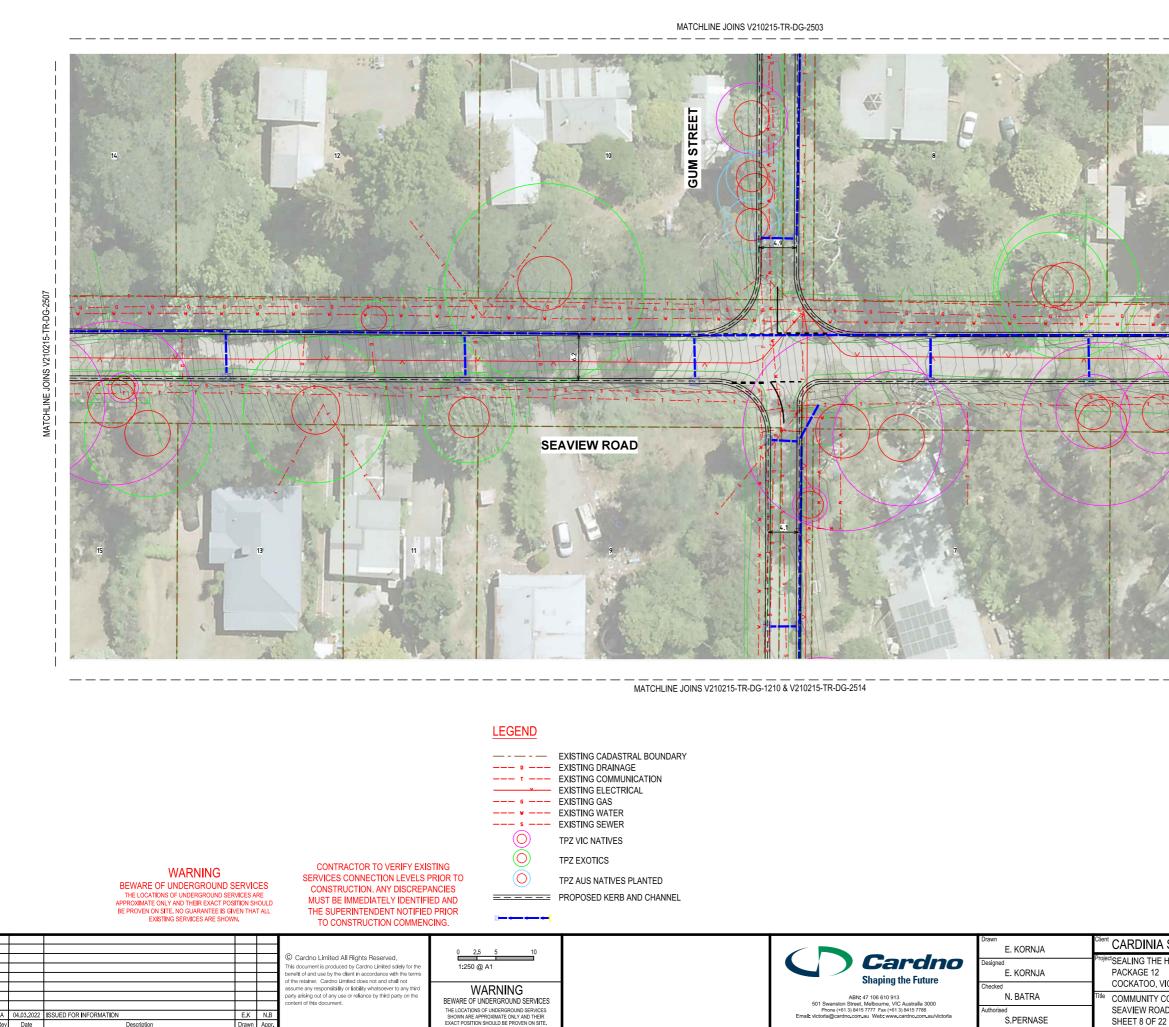

# MATCHLINE JOINS V210215-TR-DG-2507

| IA SHIRE COUNCIL     |                    |                   |          |
|----------------------|--------------------|-------------------|----------|
| 1E HILLS<br>2        |                    | R CONSTRUCTION PU |          |
| , VIC 3781           | Date 04.03.2022    | Scale             | Size     |
| Y CONSULTATION PLANS |                    | 1:250             | A1       |
| OAD                  | Project Number     |                   | Revision |
| 22                   | V210215-TR-DG-2506 |                   | A        |

MATCHLINE JOINS V210215-TR-DG-2508

| CARDINIA SHIRE COUNCIL                          |                                       |                   |               |
|-------------------------------------------------|---------------------------------------|-------------------|---------------|
| ectSEALING THE HILLS<br>PACKAGE 12              | Status <b>TE</b><br>NOT TO BE USED FO | R CONSTRUCTION PL |               |
| COCKATOO, VIC 3781 COMMUNITY CONSULTATION PLANS | Date 04.03.2022                       | Scale<br>1:250    | Size<br>A1    |
| SEAVIEW ROAD                                    | Project Number<br>V210215-TR-D        | G-2507            | Revision<br>A |