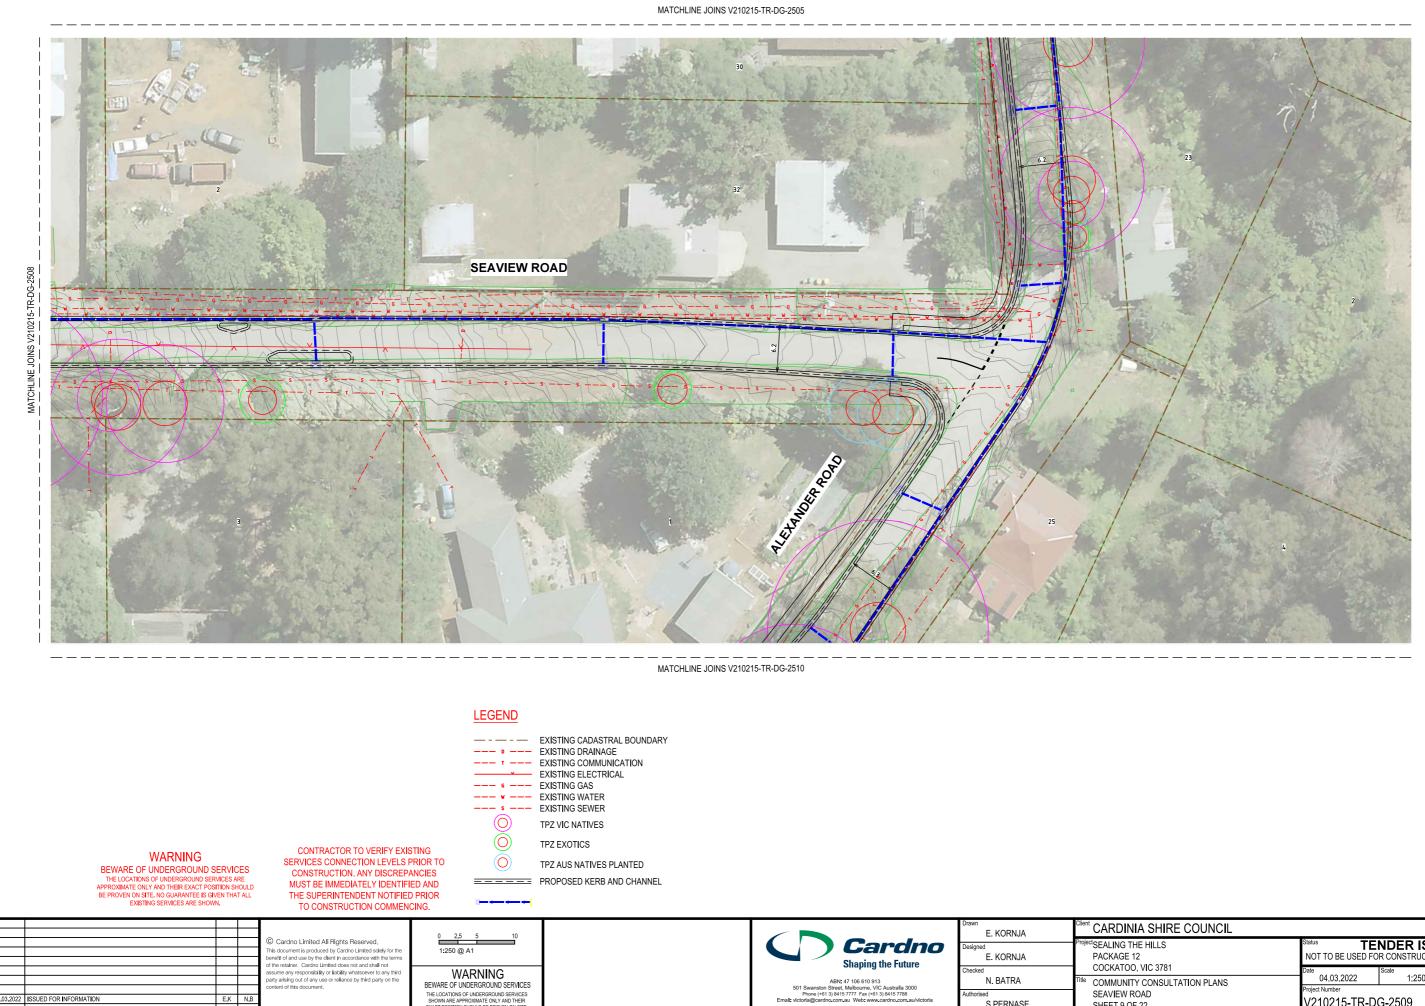

MATCHLINE JOINS V210215-TR-DG-2505

LEGEND

MATCHLINE JOINS V210215-TR-DG-2502

| SHIRE COUNCIL               | -                                                               |                |               |
|-----------------------------|-----------------------------------------------------------------|----------------|---------------|
| HILLS                       | Status TENDER ISSUE<br>NOT TO BE USED FOR CONSTRUCTION PURPOSES |                |               |
| C 3781<br>ONSULTATION PLANS | Date 04.03.2022                                                 | Scale<br>1:250 | Size<br>A1    |
| OAD                         | Project Number<br>V210215-TR-DG-2505                            |                | Revision<br>A |

THE LOCATIONS OF UNDERGROUND SERVICES SHOWN ARE APPROXIMATE ONLY AND THEIR EXACT POSITION SHOULD BE PROVEN ON SITE.

E.K N.B

Drawn An

Rev Date

A 04.03.2022 ISSUED FOR INFORMATION

| ** CARDINIA SHIRE COUNCIL                       |                                |                |               |
|-------------------------------------------------|--------------------------------|----------------|---------------|
| ectSEALING THE HILLS<br>PACKAGE 12              |                                | NDER ISSUE     |               |
| COCKATOO, VIC 3781 COMMUNITY CONSULTATION PLANS | Date 04.03.2022                | Scale<br>1:250 | Size<br>A1    |
| SEAVIEW ROAD<br>SHEET 9 OF 22                   | Project Number<br>V210215-TR-D | G-2509         | Revision<br>A |