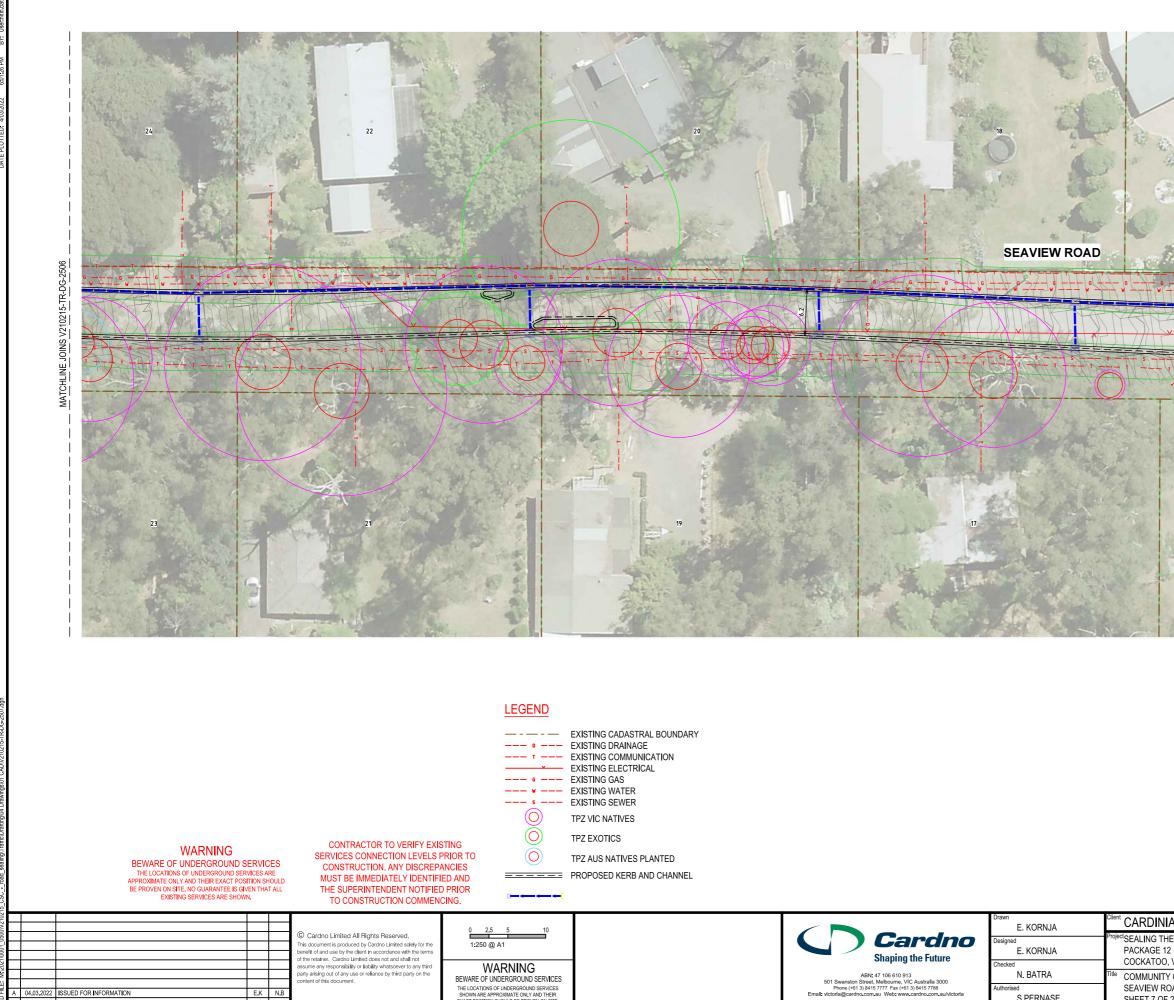

# MATCHLINE JOINS V210215-TR-DG-2507

| IA SHIRE COUNCIL     |                    |                   |          |
|----------------------|--------------------|-------------------|----------|
| 1E HILLS<br>2        |                    | R CONSTRUCTION PU |          |
| , VIC 3781           | Date 04.03.2022    | Scale             | Size     |
| Y CONSULTATION PLANS |                    | 1:250             | A1       |
| OAD                  | Project Number     |                   | Revision |
| 22                   | V210215-TR-DG-2506 |                   | A        |