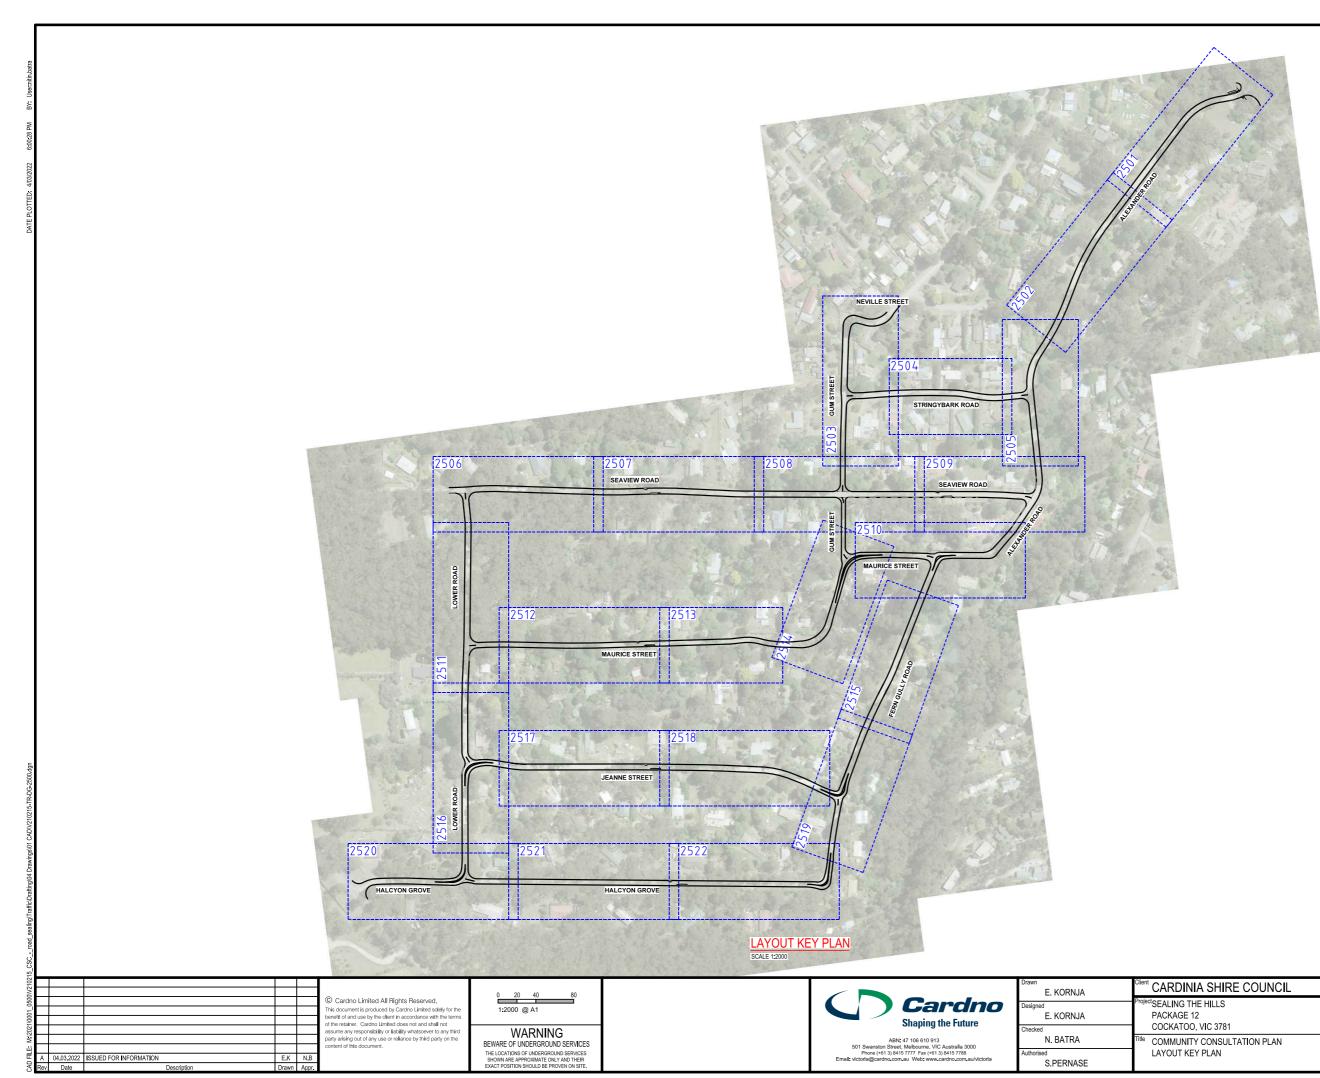

## -----

| Ï |  |
|---|--|
|   |  |

| A SHIRE COUNCIL     |                                      |        |          |  |
|---------------------|--------------------------------------|--------|----------|--|
| 1E HILLS            | Status <b>TENDER ISSUE</b>           |        |          |  |
| 2                   | NOT TO BE USED FOR CONSTRUCTION PURF |        |          |  |
| , VIC 3781          | Date 04.03.2022                      | Scale  | Size     |  |
| Y CONSULTATION PLAN |                                      | 1:2000 | A1       |  |
| Y CONSULTATION PLAN | Project Number                       |        | Revision |  |
| Y PLAN              | V210215-TR-DG-2500                   |        | A        |  |