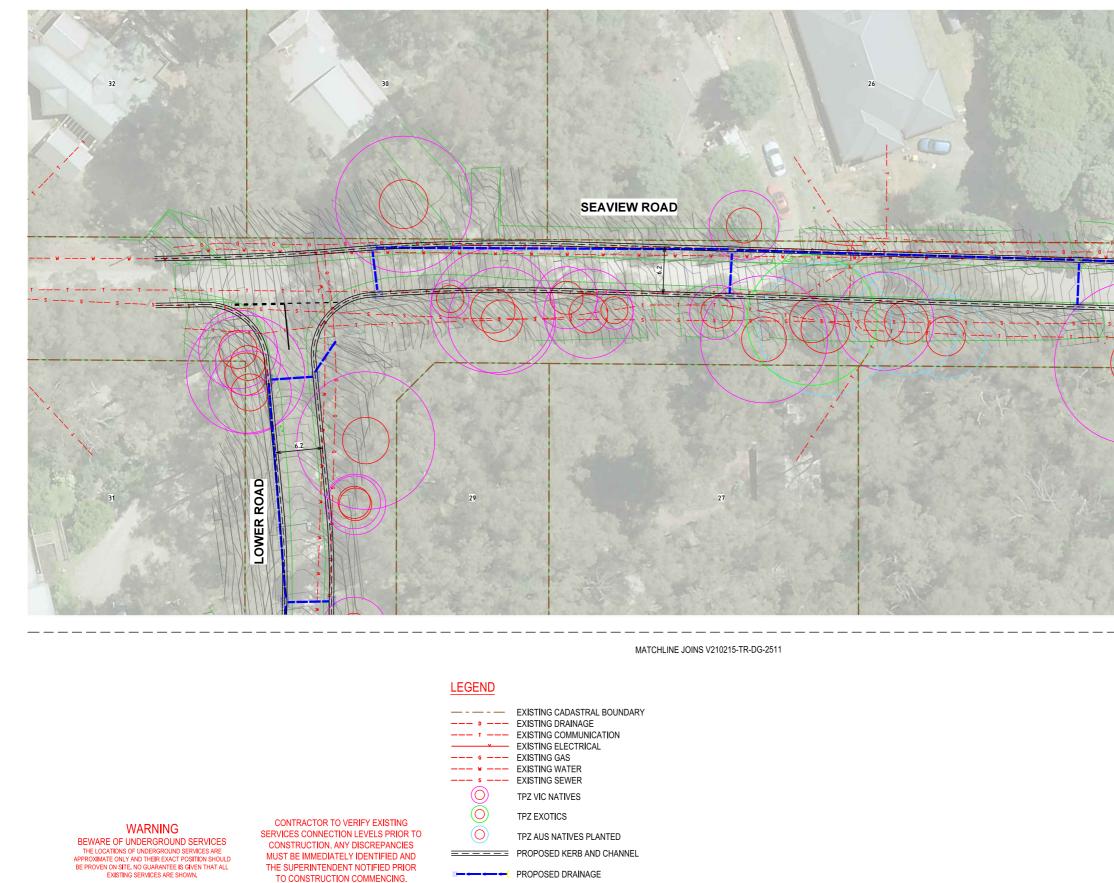

MATCHLINE JOINS V210215-TR-DG-2508

| CARDINIA SHIRE COUNCIL                          |                                       |                   |               |
|-------------------------------------------------|---------------------------------------|-------------------|---------------|
| ectSEALING THE HILLS<br>PACKAGE 12              | Status <b>TE</b><br>NOT TO BE USED FO | R CONSTRUCTION PL |               |
| COCKATOO, VIC 3781 COMMUNITY CONSULTATION PLANS | Date 04.03.2022                       | Scale<br>1:250    | Size<br>A1    |
| SEAVIEW ROAD                                    | Project Number<br>V210215-TR-D        | G-2507            | Revision<br>A |