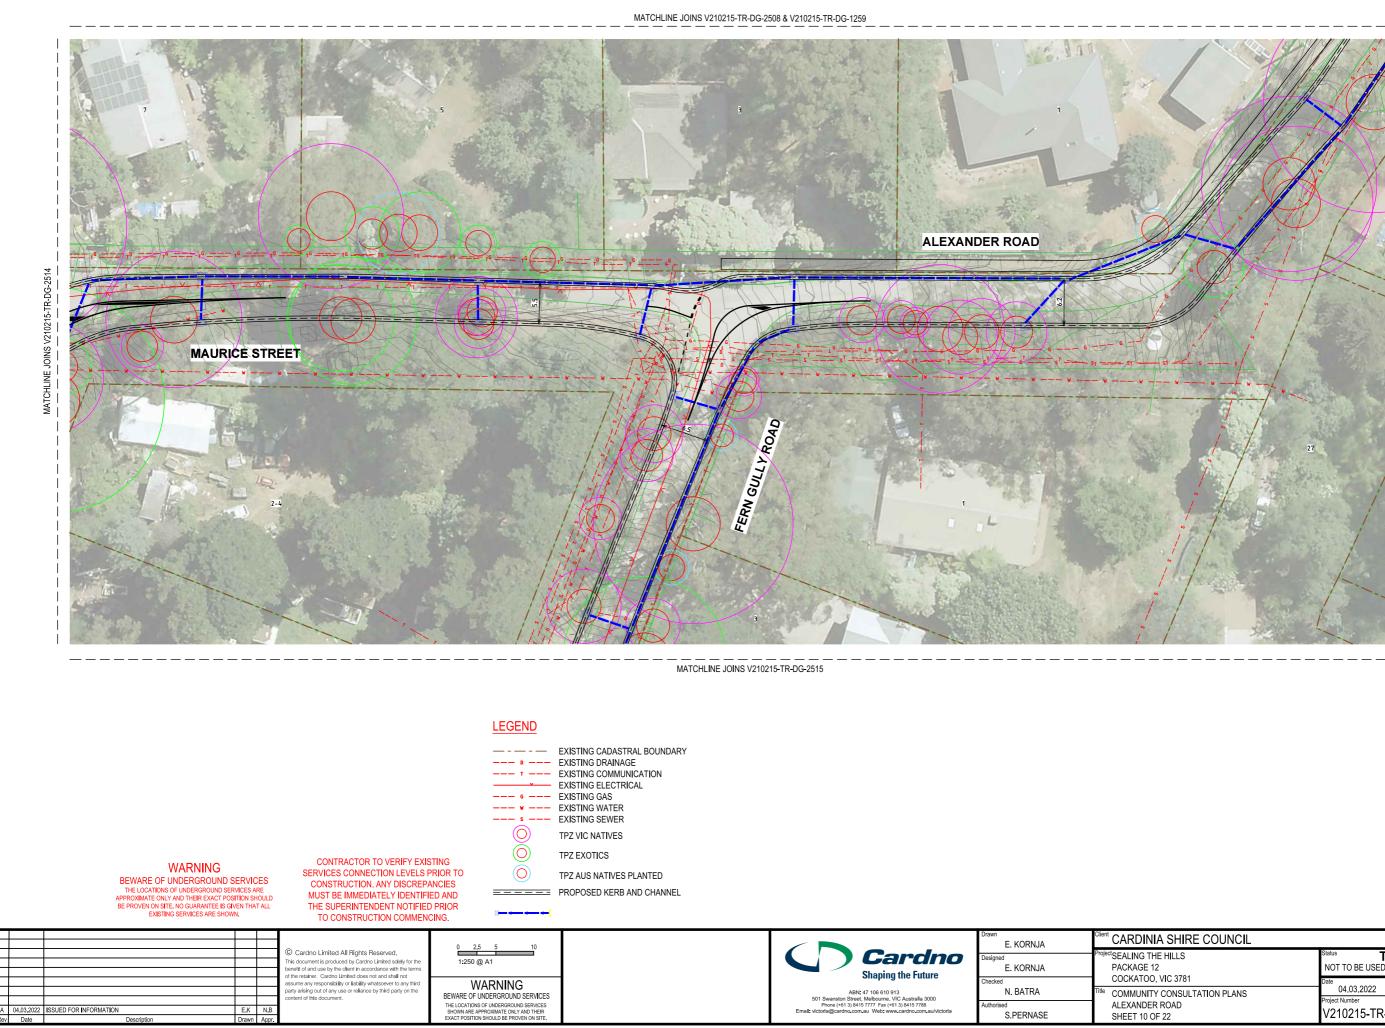

S.PERNASE

| HE HILLS             | Status <b>TENDER ISSUE</b>               |       |          |
|----------------------|------------------------------------------|-------|----------|
| 2                    | NOT TO BE USED FOR CONSTRUCTION PURPOSES |       |          |
| , VIC 3781           | Date 04.03.2022                          | Scale | Size     |
| Y CONSULTATION PLANS |                                          | 1:250 | A1       |
| R ROAD               | Project Number                           |       | Revision |
| F 22                 | V210215-TR-DG-2510                       |       | A        |