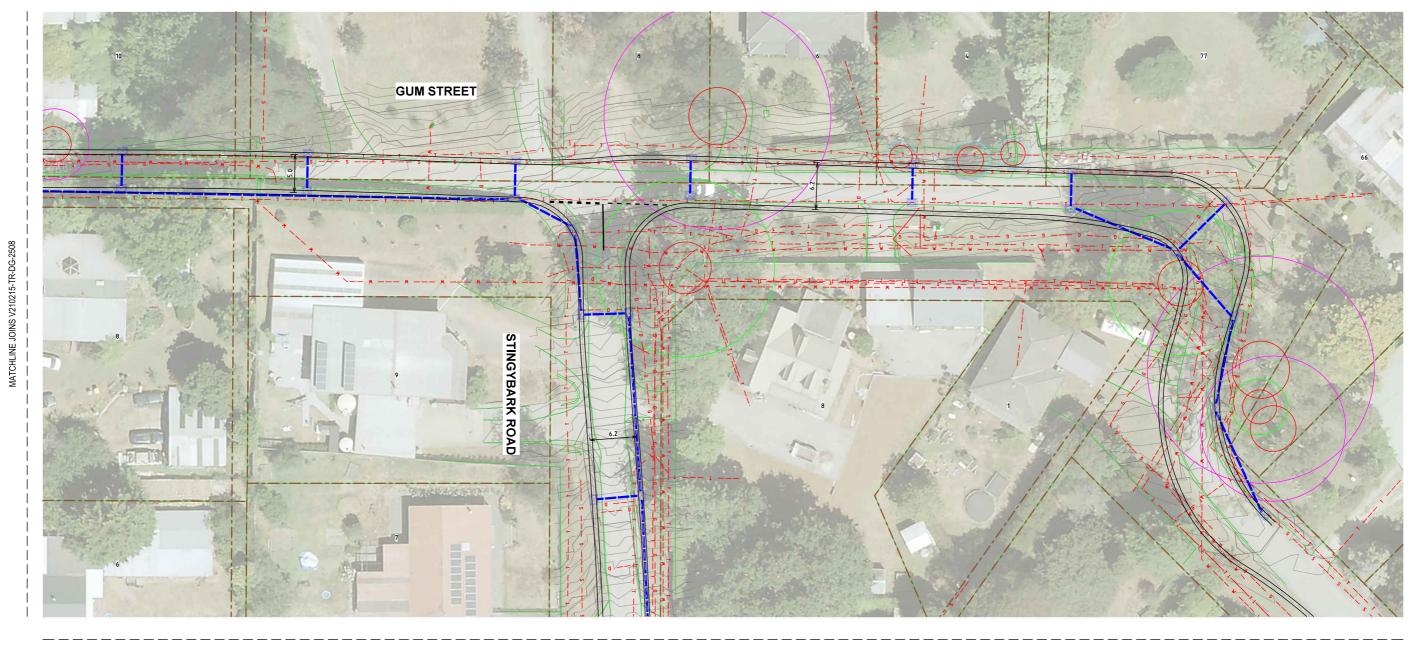

CHLINE JOINS V210215-TR-DG-2505



LEGEND



# s ---- S MATCHLINE JOINS V210215-TR-DG-2501

| 2  |
|----|
| l/ |

| A SHIRE COUNCIL                    |                                               |                                 |               |
|------------------------------------|-----------------------------------------------|---------------------------------|---------------|
| IE HILLS<br>2                      |                                               | NDER ISSUE<br>R CONSTRUCTION PU |               |
| , VIC 3781<br>Y CONSULTATION PLANS | Date 04.03.2022                               | Scale<br>1:250                  | Size<br>A1    |
| R ROAD<br>22                       | ATION PLANS<br>Project Number<br>V210215-TR-D |                                 | Revision<br>A |



MATCHLINE JOINS V210215-TR-DG-2504

**LEGEND** 



## -----

| Date 04.03.2022                      | Scale<br>1:250    | Size<br>A1                                                                          |
|--------------------------------------|-------------------|-------------------------------------------------------------------------------------|
| Project Number<br>V210215-TR-DG-2503 |                   | Revision<br>A                                                                       |
|                                      | NOT TO BE USED FC | NOT TO BE USED FOR CONSTRUCTION PU<br>Date 04.03.2022 Scale 1:250<br>Project Number |

\_\_\_\_\_Z\_\_\_\_





# \_\_\_\_\_

| A SHIRE COUNCIL                |                                      |                |               |
|-